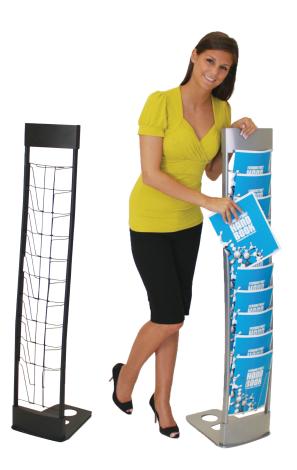

#### INN-B/S

Innovate is a stylish and practical 10 pocket literature rack available in black or silver. The modular design allows packing in three separate parts for reduced shipping size.

# features and benefits:

- Modular design
- 10 pockets
- Breaks down into three pieces
- Available in black or silver
- Carry bag included
- Five year hardware warranty against manufacturer defects

#### Hardware

Assembled unit: 14.75"w x 12"d x 53.5"h 374.65mm(w) x 304.8mm(d) x 1359mm(h)

Pocket depth: 1/2"d 12.7mm(d)