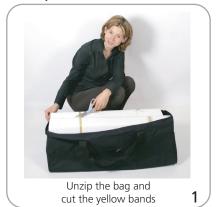

e.



# features and benefits:

- Modular design
- 10 pockets
- Breaks down into three pieces
- Available in black or silver
- Carry bag included
- Five year hardware warranty against manufacturer defects

## dimensions:

#### Hardware

Assembled unit: 14.75"w x 12"d x 53.5"h 374.65mm(w) x 304.8mm(d) x 1359mm(h)

Pocket depth: 1/2"d 12.7mm(d)

### Shipping

Shipping dimensions - ships in one box 35" | x 15" w x 9" h 889mm(|) x 381mm(w) x 228.6mm(h)

Approximate shipping weight: 18lbs / 8.16kg

We are continually improving and modifying our product range and reserve the right to vary the specifications without prior notice. All dimensions and weights quoted are approximate and we accept no responsibility for variance. E&OE. See Graphic Templates for graphic bleed specifications.

# Set-up











Slide top section of unit onto the bottom section

5