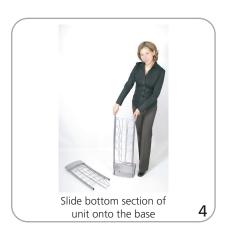

# features and benefits:

- Modular design
- 10 pockets
- Breaks down into three pieces
- Available in black or silver
- Carry bag included
- Five year hardware warranty against manufacturer defects

## dimensions:

#### Hardware

Assembled unit: 14.75"w x 12"d x 53.5"h 374.65mm(w) x 304.8mm(d) x 1359mm(h)

Pocket depth: 1/2"d 12.7mm(d)

### Shipping

Shipping dimensions - ships in one box 35" | x 15" w x 9" h 889mm(|) x 381mm(w) x 228.6mm(h)

Approximate shipping weight: 18lbs / 8.16kg

We are continually improving and modifying our product range and reserve the right to vary the specifications without prior notice. All dimensions and weights quoted are approximate and we accept no responsibility for variance. E&OE. See Graphic Templates for graphic bleed specifications.

# Set-up











Slide top section of unit onto the bottom section

5