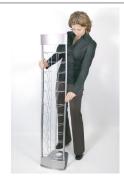

#### INN-B/S

Innovate is a stylish and practical 10 pocket literature rack available in black or silver. The modular design allows packing in three separate parts for reduced shipping size.

# features and benefits:

- Modular design
- 10 pockets
- Breaks down into three pieces
- Available in black or silver
- Carry bag included
- Five year hardware warranty against manufacturer defects