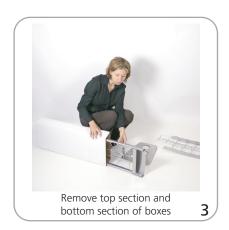

# features and benefits:

- Modular design
- 10 pockets
- Breaks down into three pieces
- Available in black or silver
- Carry bag included
- Five year hardware warranty against manufacturer defects

## dimensions:

#### Hardware

Assembled unit: 14.75"w x 12"d x 53.5"h 374.65mm(w) x 304.8mm(d) x 1359mm(h)

Pocket depth: 1/2"d 12.7mm(d)

### Shipping

Shipping dimensions - ships in one box 35" | x 15" w x 9" h 889mm(|) x 381mm(w) x 228.6mm(h)

Approximate shipping weight: 18lbs / 8.16kg

We are continually improving and modifying our product range and reserve the right to vary the specifications without prior notice. All dimensions and weights quoted are approximate and we accept no responsibility for variance. E&OE. See Graphic Templates for graphic bleed specifications.

# Set-up











Slide top section of unit onto the bottom section

5