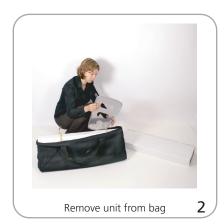

# features and benefits:

- Modular design
- 10 pockets
- Breaks down into three pieces
- Available in black or silver
- Carry bag included
- Five year hardware warranty against manufacturer defects

## dimensions:

#### Hardware

Assembled unit: 14.75"w x 12"d x 53.5"h 374.65mm(w) x 304.8mm(d) x 1359mm(h)

Pocket depth: 1/2"d 12.7mm(d)

### Shipping

Shipping dimensions - ships in one box 35" | x 15" w x 9" h 889mm(|) x 381mm(w) x 228.6mm(h)

Approximate shipping weight: 18lbs / 8.16kg

We are continually improving and modifying our product range and reserve the right to vary the specifications without prior notice. All dimensions and weights quoted are approximate and we accept no responsibility for variance. E&OE. See Graphic Templates for graphic bleed specifications.

# Set-up











Slide top section of unit onto the bottom section

5