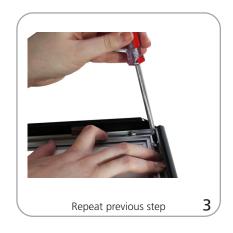

-11: 13" x 19"<br>TRP2-12: 14" x 20"                                                                                                                                            | TRP2-9: 30" x 40"<br>TRP2-11: 11" x 17"<br>TRP2-12: 12" x 18"                                                                                                                                                                           |

#### Shipping

Shipping weights and dimensions vary depending on the quantity of product ordered. Contact your dealer for your specific weights and dimensions.



### additional information:

Frame material: anodized aluminum Protective sheet material: pvc

Mounting: comes with screws and anchors to mount either portrait or landscape

## Custom-sized, Unassembled Trappa Set-up