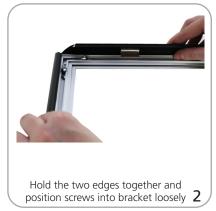

TRP2-11: 13" x 19"<br>TRP2-12: 14" x 20"                                                                                                                                            | TRP2-9: 30" x 40"<br>TRP2-11: 11" x 17"<br>TRP2-12: 12" x 18"                                                                                                                                                                           |

#### Shipping

Shipping weights and dimensions vary depending on the quantity of product ordered. Contact your dealer for your specific weights and dimensions.



### additional information:

Frame material: anodized aluminum Protective sheet material: pvc

Mounting: comes with screws and anchors to mount either portrait or landscape

## Custom-sized, Unassembled Trappa Set-up