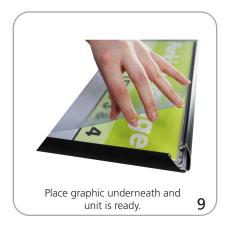

9"<br>TRP2-12: 14" x 20"                                                                                                                                            | TRP2-9: 30" x 40"<br>TRP2-11: 11" x 17"<br>TRP2-12: 12" x 18"                                                                                                                                                                           |

#### Shipping

Shipping weights and dimensions vary depending on the quantity of product ordered. Contact your dealer for your specific weights and dimensions.



### additional information:

Frame material: anodized aluminum Protective sheet material: pvc

Mounting: comes with screws and anchors to mount either portrait or landscape

## Custom-sized, Unassembled Trappa Set-up