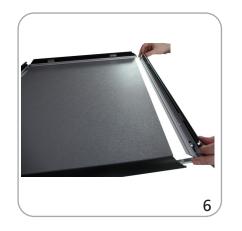

3" x 19"<br>TRP2-12: 14" x 20"                                                                                                                                            | TRP2-9: 30" x 40"<br>TRP2-11: 11" x 17"<br>TRP2-12: 12" x 18"                                                                                                                                                                           |

#### Shipping

Shipping weights and dimensions vary depending on the quantity of product ordered. Contact your dealer for your specific weights and dimensions.



### additional information:

Frame material: anodized aluminum Protective sheet material: pvc

Mounting: comes with screws and anchors to mount either portrait or landscape

## Custom-sized, Unassembled Trappa Set-up