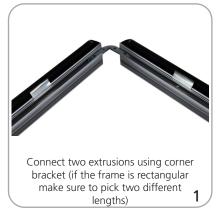

| TRP2-11: 13" x 19"<br>TRP2-12: 14" x 20"                                                                                                                                            | TRP2-9: 30" x 40"<br>TRP2-11: 11" x 17"<br>TRP2-12: 12" x 18"                                                                                                                                                                           |

#### Shipping

Shipping weights and dimensions vary depending on the quantity of product ordered. Contact your dealer for your specific weights and dimensions.



### additional information:

Frame material: anodized aluminum Protective sheet material: pvc

Mounting: comes with screws and anchors to mount either portrait or landscape

## Custom-sized, Unassembled Trappa Set-up