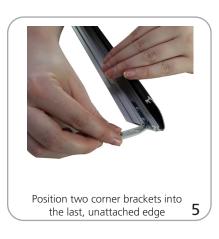

13" x 19"<br>TRP2-12: 14" x 20"                                                                                                                                            | TRP2-9: 30" x 40"<br>TRP2-11: 11" x 17"<br>TRP2-12: 12" x 18"                                                                                                                                                                           |

#### Shipping

Shipping weights and dimensions vary depending on the quantity of product ordered. Contact your dealer for your specific weights and dimensions.



### additional information:

Frame material: anodized aluminum Protective sheet material: pvc

Mounting: comes with screws and anchors to mount either portrait or landscape

## Custom-sized, Unassembled Trappa Set-up