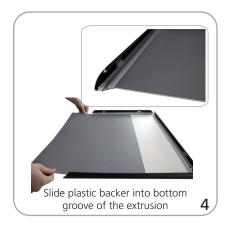

1: 13" x 19"<br>TRP2-12: 14" x 20"                                                                                                                                            | TRP2-9: 30" x 40"<br>TRP2-11: 11" x 17"<br>TRP2-12: 12" x 18"                                                                                                                                                                           |

#### Shipping

Shipping weights and dimensions vary depending on the quantity of product ordered. Contact your dealer for your specific weights and dimensions.



### additional information:

Frame material: anodized aluminum Protective sheet material: pvc

Mounting: comes with screws and anchors to mount either portrait or landscape

## Custom-sized, Unassembled Trappa Set-up