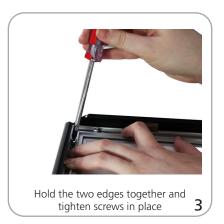

P2-11: 13" x 19"<br>TRP2-12: 14" x 20"                                                                                                                                            | TRP2-9: 30" x 40"<br>TRP2-11: 11" x 17"<br>TRP2-12: 12" x 18"                                                                                                                                                                           |

#### Shipping

Shipping weights and dimensions vary depending on the quantity of product ordered. Contact your dealer for your specific weights and dimensions.



### additional information:

Frame material: anodized aluminum Protective sheet material: pvc

Mounting: comes with screws and anchors to mount either portrait or landscape

## Custom-sized, Unassembled Trappa Set-up