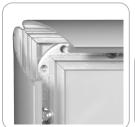

# **Trappa**

Trappa frame edges snap open from the front to allow quick and easy graphic changes. No tools required. This sleek framing system features a set of spring-loaded aluminum extrusions mounted to a high-impact polystyrene backer. Available in black and silver. Comes standard with clear non-glare lens, fully assembled, ready to hang.

#### features and benefits:

- Trappa frame edges snap open
- Easy, quick graphic changes
- Silver or black anodized finish with precision mitered corners
- Comes standard with clear non-glare lens

- Features a set of spring-loaded aluminum extrusions mounted to a high-impact polystyrene backer
- No tools required
- Five year warranty against manufacture defects

### additional information:

Frame material: anodized aluminum Protective sheet material: pvc

Mounting: comes with screws and anchors to mount either portrait or landscape