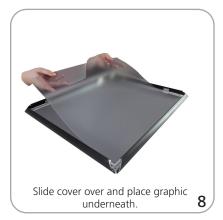

19"<br>TRP2-12: 14" x 20"                                                                                                                                            | TRP2-9: 30" x 40"<br>TRP2-11: 11" x 17"<br>TRP2-12: 12" x 18"                                                                                                                                                                           |

#### Shipping

Shipping weights and dimensions vary depending on the quantity of product ordered. Contact your dealer for your specific weights and dimensions.



### additional information:

Frame material: anodized aluminum Protective sheet material: pvc

Mounting: comes with screws and anchors to mount either portrait or landscape

## Custom-sized, Unassembled Trappa Set-up