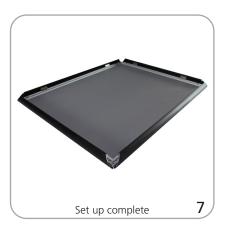

x 19"<br>TRP2-12: 14" x 20"                                                                                                                                            | TRP2-9: 30" x 40"<br>TRP2-11: 11" x 17"<br>TRP2-12: 12" x 18"                                                                                                                                                                           |

#### Shipping

Shipping weights and dimensions vary depending on the quantity of product ordered. Contact your dealer for your specific weights and dimensions.



### additional information:

Frame material: anodized aluminum Protective sheet material: pvc

Mounting: comes with screws and anchors to mount either portrait or landscape

## Custom-sized, Unassembled Trappa Set-up