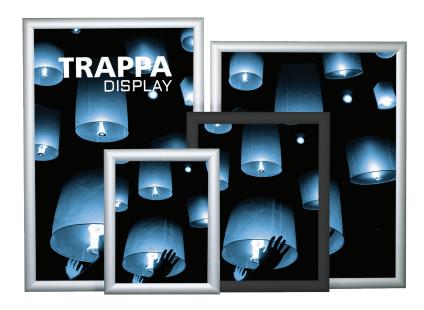

# **Trappa**

Trappa frame edges snap open from the front to allow quick and easy graphic changes. No tools required. This sleek framing system features a set of spring-loaded aluminum extrusions mounted to a high-impact polystyrene backer. Available in black and silver. Comes standard with clear non-glare lens, fully assembled, ready to hang.

#### features and benefits:

- Trappa frame edges snap open
- Easy, quick graphic changes
- Silver or black anodized finish with precision mitered corners
- Comes standard with clear non-glare lens

- Features a set of spring-loaded aluminum extrusions mounted to a high-impact polystyrene backer
- No tools required
- Five year warranty against manufacture defects