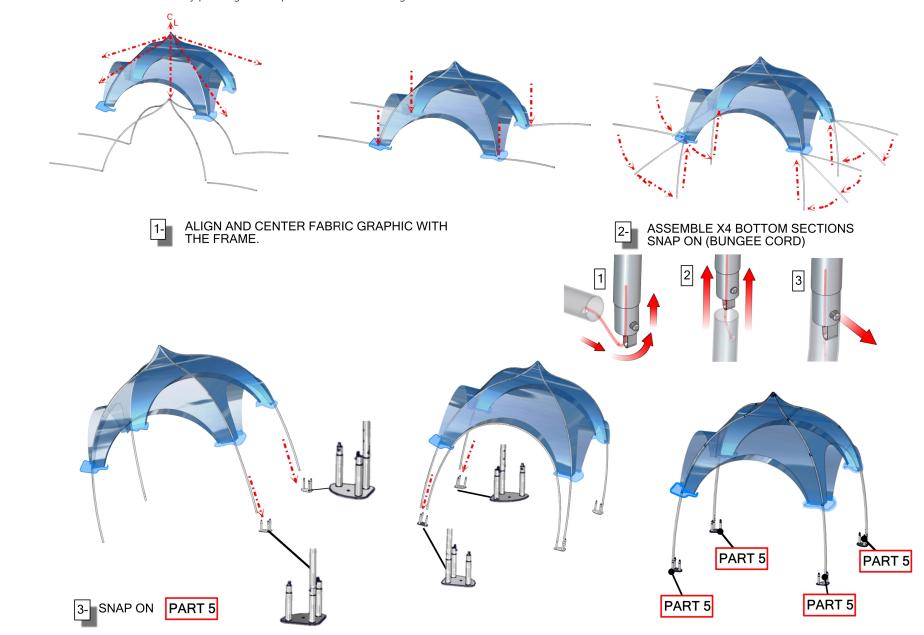

- Step 1: Tube Assembly
   Assemble unit by laying tubes flat on the floor.
   Snap PART 1 (corner piece) into PART 2 (tubes with bungee cords).
- Repeat for all four sides.
- Snap on tube rails by pressing the push pin buttons in and sliding over.

### Step 2: Graphic & Tube Assembly

- Carefully remove the graphic from the bag.
   Drape graphic over the frame and align center.
- Assemble 4 bottom sections by pressing snap on button, aligning tube pole and connecting
   Install PART 5 (bases) by lifting up on one side of the tent at a time and lining up the base.
  Connect the tube rails to each base by pressing the snap on buttons and sliding over.

### Step 3: Tube Assembly

- Carefully insert PART 3 bungee-cord tube to fabric pocket, then snap on. See diagram.
- Snap on PART 3 (bungee-cord tube) to PART 5 (base) on both ends
- Repeat for all four sides