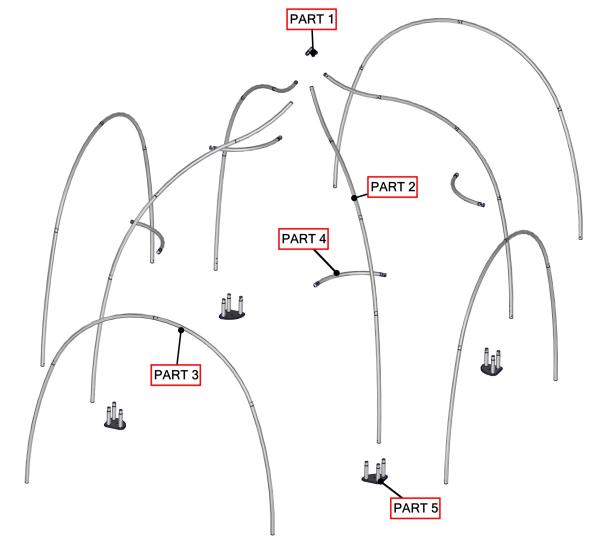

#### additional information:

Graphic material: Outdoor canvas

Lifetime hardware warranty voided if damaged due to adverse weather conditions

www.display-setup-animations.com

| Parts Included                    |     |              |  |
|-----------------------------------|-----|--------------|--|
| Part Label                        | Qty | Part Code    |  |
| 30MM TUBE SECTION                 | x4  | PART 2       |  |
| 30MM TUBE SECTION                 | x4  | PART 3       |  |
| 9MM TUBE SPREADER SECTION         | x4  | PART 4       |  |
| 30MM TUBE SECTION WITH BASE PLATE | x4  | PART 5       |  |
| 4-WAY SWAGED                      | x1  | PART 1       |  |
| FABRIC GRAPHIC WITH BUNGEE CORDS  | x1  | TNT-TDT-10-G |  |