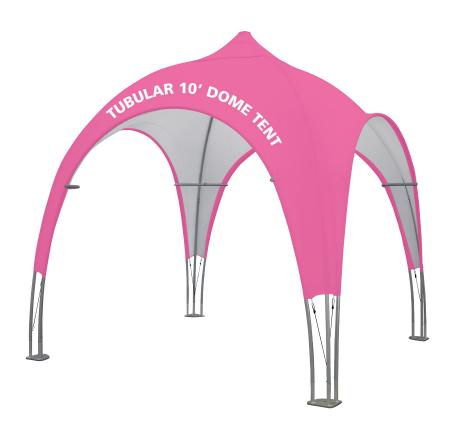

# **Tubular 10' Dome Tent**

#### TNT-TDT-10

The Tubular Dome Tent 10 is a branding opportunity and attention getter at any outdoor festival, exhibition or event. The Tubular Dome is constructed with 30mm silver anodized tubes and quickly assembles with snap button connectors. The canopy is custom printed, water and UV-resistant. The Tubular Dome Tent is made in the USA.

#### features and benefits:

- NEW
- Base size of 9.6' x 9.6'
- Aluminum tubular frame assembles quickly and easily with snap button connectors
- Custom printed canopy is water and UV-resistant
- Made in the USA