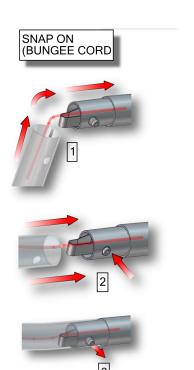

- Step 1: Tube Assembly
   Assemble unit by laying tubes flat on the floor.
   Snap PART 1 (corner piece) into PART 2 (tubes with bungee cords).
- Repeat for all four sides.
- Snap on tube rails by pressing the push pin buttons in and sliding over.