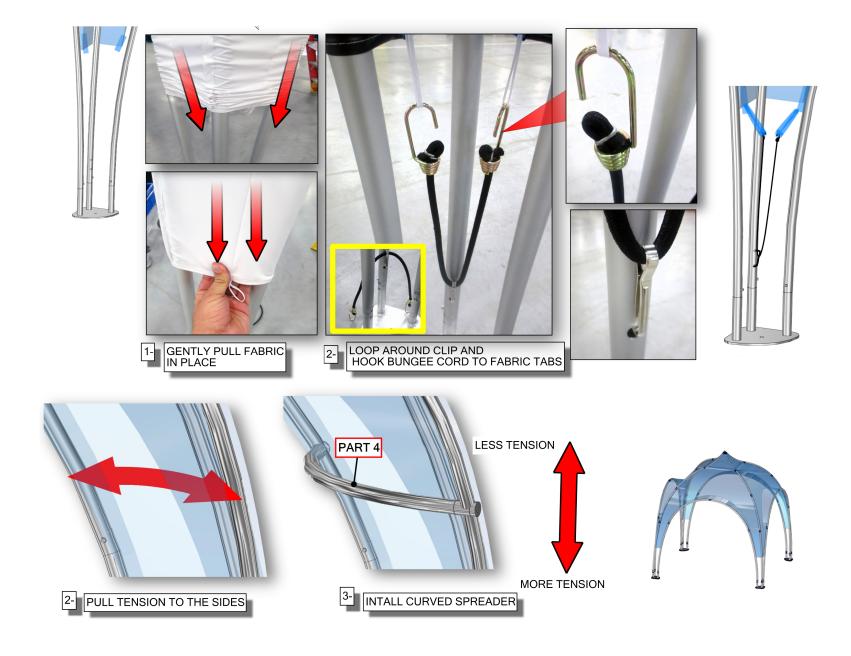

### Step 4: Secure Graphic & Tension Frame

- Secure graphic to Tubular Tent using supplied clips and bungee cords.
- Gently pull fabric into place.
- Loop around clip and hook bungee cord to fabric tabs forming a V-shape.
- Repeat for all four corners.
- To achieve proper tension, pull the tubes to the side to tension.
- Install PART 4, curved spreader on all four corners of frame. Higher for less tension, lower for more tension.