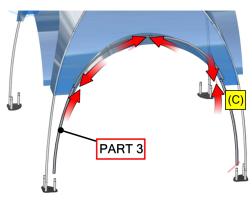

### Step 3: Tube Assembly

- Carefully insert PART 3 bungee-cord tube to fabric pocket, then snap on. See diagram.
- Snap on PART 3 (bungee-cord tube) to PART 5 (base) on both ends
- Repeat for all four sides

3- SNAP ON PART 3 TO PART 5 ON BOTH ENDS