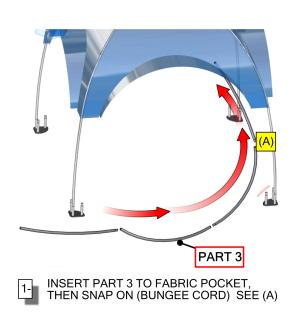

### Step 3: Tube Assembly

- Carefully insert PART 3 bungee-cord tube to fabric pocket, then snap on. See diagram.
- Snap on PART 3 (bungee-cord tube) to PART 5 (base) on both ends
- Repeat for all four sides

3- SNAP ON PART 3 TO PART 5 ON BOTH ENDS