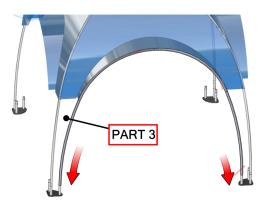

### Step 3: Tube Assembly

- Carefully insert PART 3 bungee-cord tube to fabric pocket, then snap on. See diagram.
- Snap on PART 3 (bungee-cord tube) to PART 5 (base) on both ends
- Repeat for all four sides

3- SNAP ON PART 3 TO PART 5 ON BOTH ENDS