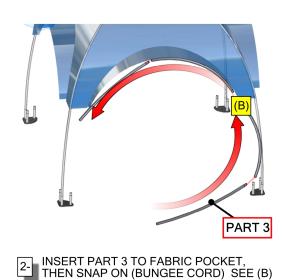

### Step 3: Tube Assembly

- Carefully insert PART 3 bungee-cord tube to fabric pocket, then snap on. See diagram.
- Snap on PART 3 (bungee-cord tube) to PART 5 (base) on both ends
- Repeat for all four sides

3- SNAP ON PART 3 TO PART 5 ON BOTH ENDS