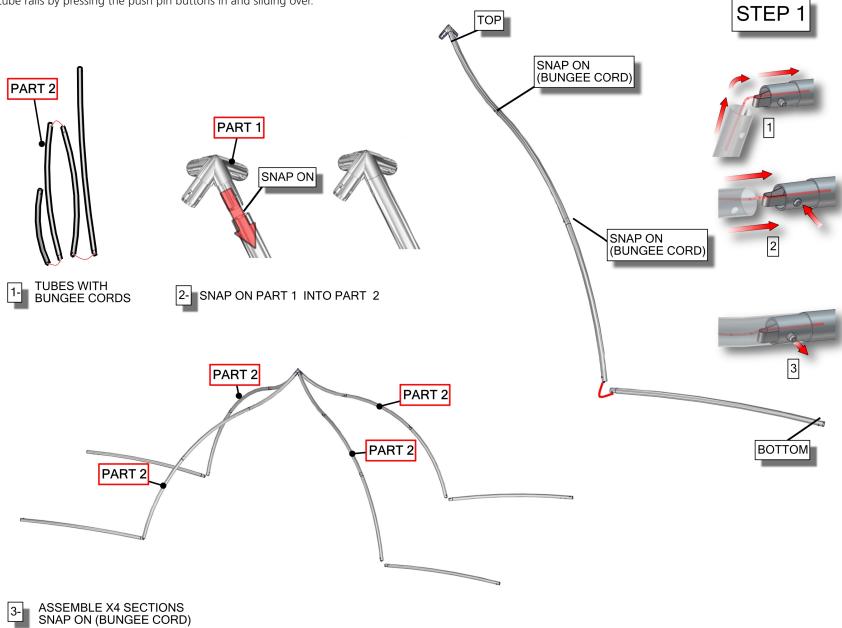

- Step 1: Tube Assembly
   Assemble unit by laying tubes flat on the floor.
   Snap PART 1 (corner piece) into PART 2 (tubes with bungee cords).
- Repeat for all four sides.
- Snap on tube rails by pressing the push pin buttons in and sliding over.