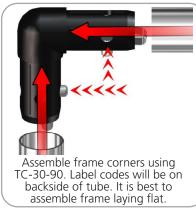

| Qty | Part Code  |
| LN114 BOLT                                                         | x2  | LN114 BOLT |
| 5MM STEEL BASE STYLE 2 FOR LINEAR                                  | x2  | LN114-S2   |
| 90 DEGREE ELBOW JOINT FOR 30MM TUBING WITH INSERT<br>FOR BASEPLATE | x2  | TC-30-90B  |
| 90 DEGREE ELBOW JOINT FOR 30MM TUBING                              | x2  | TC-30-90   |
| INLINE CONNECTOR FOR 30MM TUBING                                   | х3  | TC-30-S    |
| T JUNCTION FOR 30MM TUBING                                         | x2  | TC-30-T    |
| 30MM STRAIGHT TUBE (738MM)                                         | x4  | WTT-S01-T1 |
| 30MM STRAIGHT TUBE (555MM)                                         | x6  | WTT-S01-T2 |







#### **STEP 1: ASSEMBLE FRAME**



#### **STEP 2: ATTACH FEET**





joint by pressing snap buttons.





#### **STEP 3: ATTACH GRAPHIC**









## **Check out these related products:**

The Formulate line is a collection of stylish, ergonomically designed tabletop, 8ft, 10ft, 20ft exhibits, hanging structures, and display accessories. Formulate combines state-of-the-art zipper pillowcase dye-sublimated fabric coverings with a premium lightweight aluminum structure. Formulate is efficient, easy to assemble and disassemble, and offers remarkable style options and choices.