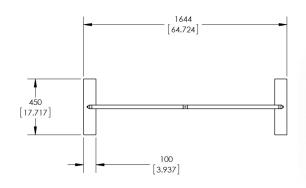

#### dimensions:

| Total visual area:<br>62"w x 46.417"h                      |
|------------------------------------------------------------|
| Please be sure to include a 2" bleed around the perimeter. |
| Refer to related graphic template for more information.    |
| Visit:                                                     |
| www.exhibitors-handbook.com/<br>graphic-templates          |
|                                                            |
|                                                            |
|                                                            |