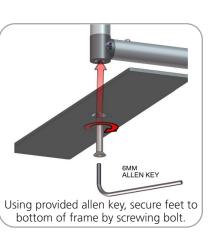

| x2  | LN114 BOLT |
| 5MM STEEL BASE STYLE 2 FOR LINEAR                                  | x2  | LN114-S2   |
| 90 DEGREE ELBOW JOINT FOR 30MM TUBING WITH INSERT<br>FOR BASEPLATE | x2  | TC-30-90B  |
| 90 DEGREE ELBOW JOINT FOR 30MM TUBING                              | x2  | TC-30-90   |
| INLINE CONNECTOR FOR 30MM TUBING                                   | х3  | TC-30-S    |
| T JUNCTION FOR 30MM TUBING                                         | x2  | TC-30-T    |
| 30MM STRAIGHT TUBE (738MM)                                         | x4  | WTT-S01-T1 |
| 30MM STRAIGHT TUBE (555MM)                                         | x6  | WTT-S01-T2 |







#### **STEP 1: ASSEMBLE FRAME**



#### **STEP 2: ATTACH FEET**





joint by pressing snap buttons.





#### **STEP 3: ATTACH GRAPHIC**









## **Check out these related products:**

The Formulate line is a collection of stylish, ergonomically designed tabletop, 8ft, 10ft, 20ft exhibits, hanging structures, and display accessories. Formulate combines state-of-the-art zipper pillowcase dye-sublimated fabric coverings with a premium lightweight aluminum structure. Formulate is efficient, easy to assemble and disassemble, and offers remarkable style options and choices.