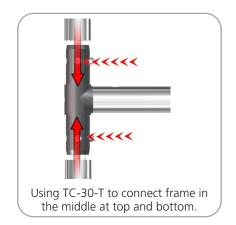

#### **STEP 1: ASSEMBLE FRAME**

#### additional information:

Graphic material: dye-sublimated zipper pillowcase fabric

\*Backside can be upgraded to print

www.display-setup-animations.com

| Parts Included                                                     |     |            |
|--------------------------------------------------------------------|-----|------------|
| Part Label                                                         | Qty | Part Code  |
| LN114 BOLT                                                         | x2  | LN114 BOLT |
| 5MM STEEL BASE STYLE 2 FOR LINEAR                                  | x2  | LN114-S2   |
| 90 DEGREE ELBOW JOINT FOR 30MM TUBING WITH INSERT<br>FOR BASEPLATE | x2  | TC-30-90B  |
| 90 DEGREE ELBOW JOINT FOR 30MM TUBING                              | x2  | TC-30-90   |
| INLINE CONNECTOR FOR 30MM TUBING                                   | х3  | TC-30-S    |
| T JUNCTION FOR 30MM TUBING                                         | x2  | TC-30-T    |
| 30MM STRAIGHT TUBE (738MM)                                         | x4  | WTT-S01-T1 |
| 30MM STRAIGHT TUBE (555MM)                                         | x6  | WTT-S01-T2 |