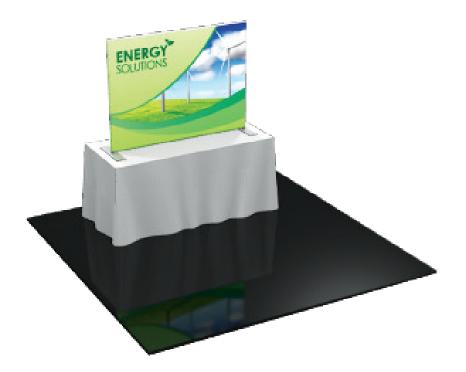

# **Formulate Tabletop 4**

#### FMLT-WTT-S01

Formulate<sup>™</sup> Tabletop displays are lightweight, highly-portable and come in straight or vertically curved options. The frame assembles with easy-to-use snap buttons, then simply pull the pillowcase fabric graphic over the frame and zip. Stretch fabric graphics are hand-sewn, durable and dry-cleanable.

### features and benefits:

- State-of-the-art 30mm aluminum tube
- frame with snap button assembly
- Fits on a 6ft wide table
- Easy to store and ship
- Quick to assemble

- Kit includes: one frame, one dye-sublimated zipper pillowcase graphic, and one wheeled molded OCS storage case
- Lifetime hardware warranty against manufacturer defects