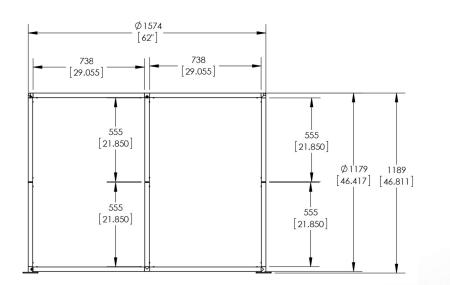

#### dimensions:

| Total visual area:<br>62"w x 46.417"h                      |
|------------------------------------------------------------|
| Please be sure to include a 2" bleed around the perimeter. |
| Refer to related graphic template for more information.    |
| Visit:                                                     |
| www.exhibitors-handbook.com/<br>graphic-templates          |
|                                                            |
|                                                            |
|                                                            |