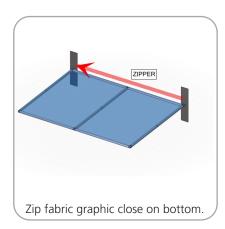

x2  | LN114 BOLT |
| 5MM STEEL BASE STYLE 2 FOR LINEAR                                  | x2  | LN114-S2   |
| 90 DEGREE ELBOW JOINT FOR 30MM TUBING WITH INSERT<br>FOR BASEPLATE | x2  | TC-30-90B  |
| 90 DEGREE ELBOW JOINT FOR 30MM TUBING                              | x2  | TC-30-90   |
| INLINE CONNECTOR FOR 30MM TUBING                                   | х3  | TC-30-S    |
| T JUNCTION FOR 30MM TUBING                                         | x2  | TC-30-T    |
| 30MM STRAIGHT TUBE (738MM)                                         | x4  | WTT-S01-T1 |
| 30MM STRAIGHT TUBE (555MM)                                         | x6  | WTT-S01-T2 |







#### **STEP 1: ASSEMBLE FRAME**



#### **STEP 2: ATTACH FEET**





joint by pressing snap buttons.





#### **STEP 3: ATTACH GRAPHIC**









## **Check out these related products:**

The Formulate line is a collection of stylish, ergonomically designed tabletop, 8ft, 10ft, 20ft exhibits, hanging structures, and display accessories. Formulate combines state-of-the-art zipper pillowcase dye-sublimated fabric coverings with a premium lightweight aluminum structure. Formulate is efficient, easy to assemble and disassemble, and offers remarkable style options and choices.