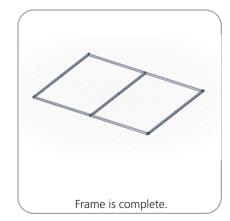

| x2  | LN114 BOLT |
| 5MM STEEL BASE STYLE 2 FOR LINEAR                                  | x2  | LN114-S2   |
| 90 DEGREE ELBOW JOINT FOR 30MM TUBING WITH INSERT<br>FOR BASEPLATE | x2  | TC-30-90B  |
| 90 DEGREE ELBOW JOINT FOR 30MM TUBING                              | x2  | TC-30-90   |
| INLINE CONNECTOR FOR 30MM TUBING                                   | х3  | TC-30-S    |
| T JUNCTION FOR 30MM TUBING                                         | x2  | TC-30-T    |
| 30MM STRAIGHT TUBE (738MM)                                         | x4  | WTT-S01-T1 |
| 30MM STRAIGHT TUBE (555MM)                                         | x6  | WTT-S01-T2 |







#### **STEP 1: ASSEMBLE FRAME**



#### **STEP 2: ATTACH FEET**





joint by pressing snap buttons.





#### **STEP 3: ATTACH GRAPHIC**









## **Check out these related products:**

The Formulate line is a collection of stylish, ergonomically designed tabletop, 8ft, 10ft, 20ft exhibits, hanging structures, and display accessories. Formulate combines state-of-the-art zipper pillowcase dye-sublimated fabric coverings with a premium lightweight aluminum structure. Formulate is efficient, easy to assemble and disassemble, and offers remarkable style options and choices.