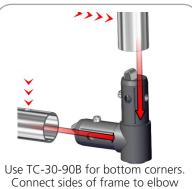

de  |
| LN114 BOLT                                                         | x2  | LN114 BOLT |
| 5MM STEEL BASE STYLE 2 FOR LINEAR                                  | x2  | LN114-S2   |
| 90 DEGREE ELBOW JOINT FOR 30MM TUBING WITH INSERT<br>FOR BASEPLATE | x2  | TC-30-90B  |
| 90 DEGREE ELBOW JOINT FOR 30MM TUBING                              | x2  | TC-30-90   |
| INLINE CONNECTOR FOR 30MM TUBING                                   | х3  | TC-30-S    |
| T JUNCTION FOR 30MM TUBING                                         | x2  | TC-30-T    |
| 30MM STRAIGHT TUBE (738MM)                                         | x4  | WTT-S01-T1 |
| 30MM STRAIGHT TUBE (555MM)                                         | x6  | WTT-S01-T2 |







#### **STEP 1: ASSEMBLE FRAME**



#### **STEP 2: ATTACH FEET**





joint by pressing snap buttons.





#### **STEP 3: ATTACH GRAPHIC**









## **Check out these related products:**

The Formulate line is a collection of stylish, ergonomically designed tabletop, 8ft, 10ft, 20ft exhibits, hanging structures, and display accessories. Formulate combines state-of-the-art zipper pillowcase dye-sublimated fabric coverings with a premium lightweight aluminum structure. Formulate is efficient, easy to assemble and disassemble, and offers remarkable style options and choices.