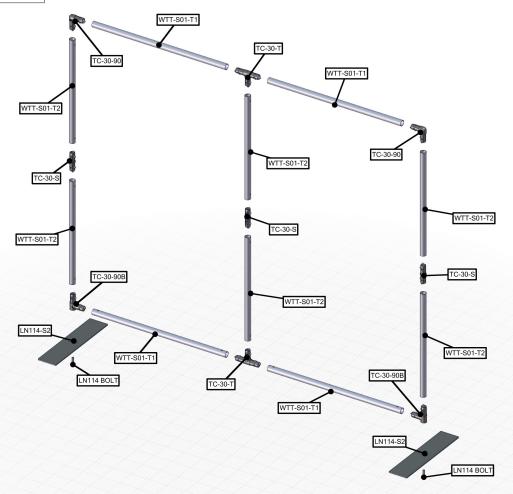

#### additional information:

Graphic material: dye-sublimated zipper pillowcase fabric

\*Backside can be upgraded to print

www.display-setup-animations.com

| Parts Included                                                     |     |            |
|--------------------------------------------------------------------|-----|------------|
| Part Label                                                         | Qty | Part Code  |
| LN114 BOLT                                                         | x2  | LN114 BOLT |
| 5MM STEEL BASE STYLE 2 FOR LINEAR                                  | x2  | LN114-S2   |
| 90 DEGREE ELBOW JOINT FOR 30MM TUBING WITH INSERT<br>FOR BASEPLATE | x2  | TC-30-90B  |
| 90 DEGREE ELBOW JOINT FOR 30MM TUBING                              | x2  | TC-30-90   |
| INLINE CONNECTOR FOR 30MM TUBING                                   | х3  | TC-30-S    |
| T JUNCTION FOR 30MM TUBING                                         | x2  | TC-30-T    |
| 30MM STRAIGHT TUBE (738MM)                                         | x4  | WTT-S01-T1 |
| 30MM STRAIGHT TUBE (555MM)                                         | x6  | WTT-S01-T2 |

#### **STEP 1: ASSEMBLE FRAME**