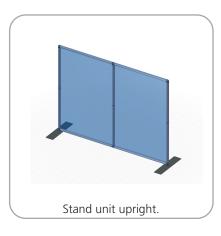

2  | LN114 BOLT |
| 5MM STEEL BASE STYLE 2 FOR LINEAR                                  | x2  | LN114-S2   |
| 90 DEGREE ELBOW JOINT FOR 30MM TUBING WITH INSERT<br>FOR BASEPLATE | x2  | TC-30-90B  |
| 90 DEGREE ELBOW JOINT FOR 30MM TUBING                              | x2  | TC-30-90   |
| INLINE CONNECTOR FOR 30MM TUBING                                   | х3  | TC-30-S    |
| T JUNCTION FOR 30MM TUBING                                         | x2  | TC-30-T    |
| 30MM STRAIGHT TUBE (738MM)                                         | x4  | WTT-S01-T1 |
| 30MM STRAIGHT TUBE (555MM)                                         | x6  | WTT-S01-T2 |







#### **STEP 1: ASSEMBLE FRAME**



#### **STEP 2: ATTACH FEET**





joint by pressing snap buttons.





#### **STEP 3: ATTACH GRAPHIC**









## **Check out these related products:**

The Formulate line is a collection of stylish, ergonomically designed tabletop, 8ft, 10ft, 20ft exhibits, hanging structures, and display accessories. Formulate combines state-of-the-art zipper pillowcase dye-sublimated fabric coverings with a premium lightweight aluminum structure. Formulate is efficient, easy to assemble and disassemble, and offers remarkable style options and choices.