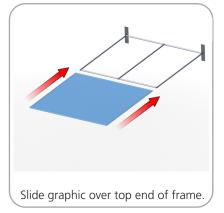

| x2  | LN114 BOLT |
| 5MM STEEL BASE STYLE 2 FOR LINEAR                                  | x2  | LN114-S2   |
| 90 DEGREE ELBOW JOINT FOR 30MM TUBING WITH INSERT<br>FOR BASEPLATE | x2  | TC-30-90B  |
| 90 DEGREE ELBOW JOINT FOR 30MM TUBING                              | x2  | TC-30-90   |
| INLINE CONNECTOR FOR 30MM TUBING                                   | х3  | TC-30-S    |
| T JUNCTION FOR 30MM TUBING                                         | x2  | TC-30-T    |
| 30MM STRAIGHT TUBE (738MM)                                         | x4  | WTT-S01-T1 |
| 30MM STRAIGHT TUBE (555MM)                                         | x6  | WTT-S01-T2 |







#### **STEP 1: ASSEMBLE FRAME**



#### **STEP 2: ATTACH FEET**





joint by pressing snap buttons.





#### **STEP 3: ATTACH GRAPHIC**









## **Check out these related products:**

The Formulate line is a collection of stylish, ergonomically designed tabletop, 8ft, 10ft, 20ft exhibits, hanging structures, and display accessories. Formulate combines state-of-the-art zipper pillowcase dye-sublimated fabric coverings with a premium lightweight aluminum structure. Formulate is efficient, easy to assemble and disassemble, and offers remarkable style options and choices.