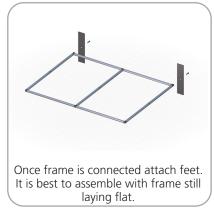

Code  |
| LN114 BOLT                                                         | x2  | LN114 BOLT |
| 5MM STEEL BASE STYLE 2 FOR LINEAR                                  | x2  | LN114-S2   |
| 90 DEGREE ELBOW JOINT FOR 30MM TUBING WITH INSERT<br>FOR BASEPLATE | x2  | TC-30-90B  |
| 90 DEGREE ELBOW JOINT FOR 30MM TUBING                              | x2  | TC-30-90   |
| INLINE CONNECTOR FOR 30MM TUBING                                   | х3  | TC-30-S    |
| T JUNCTION FOR 30MM TUBING                                         | x2  | TC-30-T    |
| 30MM STRAIGHT TUBE (738MM)                                         | x4  | WTT-S01-T1 |
| 30MM STRAIGHT TUBE (555MM)                                         | x6  | WTT-S01-T2 |







#### **STEP 1: ASSEMBLE FRAME**



#### **STEP 2: ATTACH FEET**





joint by pressing snap buttons.





#### **STEP 3: ATTACH GRAPHIC**









## **Check out these related products:**

The Formulate line is a collection of stylish, ergonomically designed tabletop, 8ft, 10ft, 20ft exhibits, hanging structures, and display accessories. Formulate combines state-of-the-art zipper pillowcase dye-sublimated fabric coverings with a premium lightweight aluminum structure. Formulate is efficient, easy to assemble and disassemble, and offers remarkable style options and choices.