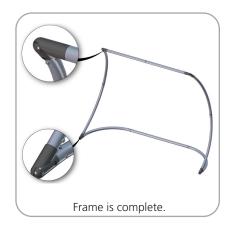

quoted are approximate and we accept no responsibility for variance. E&OE. See Graphic Templates for graphic bleed specifications.

| Parts Included                    |     |            |
|-----------------------------------|-----|------------|
| Part Label                        | Qty | Part Code  |
| TC-30-A ASSEMBLED AT 30 DEGREES   | x2  | TC-30-A-30 |
| TC-30-A ASSEMBLED AT 100 DEGREES  | x2  | TC30-A-100 |
| INLINE CONNECTOR FOR 30MM TUBING  | x5  | TC-30-S    |
| 30MM STRAIGHT TUBE (738MM)        | x1  | WTT-S02-T1 |
| 30MM STRAIGHT TUBE (503MM)        | x2  | WTT-S02-T2 |
| 30MM CURVED TUBE (R400MM X 612MM) | x2  | WTT-S02-T3 |
| 30MM CURVED TUBE (R690MM X 639MM) | x4  | WTT-S02-T4 |
| TABLETOP FABRIC GRAPHIC           | x1  | WTT-S02-G  |



### **STEP 1: ASSEMBLE FRAME**









STEP 2: ATTACH GRAPHIC







# **Check out these related products:**

The Formulate line is a collection of stylish, ergonomically designed tabletop, 8ft, 10ft, 20ft exhibits, hanging structures, and display accessories. Formulate combines state-of-the-art zipper pillowcase dye-sublimated fabric coverings with a premium lightweight aluminum structure. Formulate is efficient, easy to assemble and disassemble, and offers remarkable style options and choices.



Formulate Shark Fin



Formulate 8ft Kits



Formulate 10ft Kits (Horizontal Curve)



Formulate 10ft Kits (Vertical Curve)



Formulate 10ft Kits (Straight)





Technologu

Services