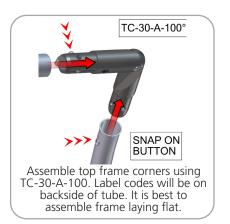

hts quoted are approximate and we accept no responsibility for variance. E&OE. See Graphic Templates for graphic bleed specifications.

| Parts Included                    |     |            |
|-----------------------------------|-----|------------|
| Part Label                        | Qty | Part Code  |
| TC-30-A ASSEMBLED AT 30 DEGREES   | x2  | TC-30-A-30 |
| TC-30-A ASSEMBLED AT 100 DEGREES  | x2  | TC30-A-100 |
| INLINE CONNECTOR FOR 30MM TUBING  | x5  | TC-30-S    |
| 30MM STRAIGHT TUBE (738MM)        | x1  | WTT-S02-T1 |
| 30MM STRAIGHT TUBE (503MM)        | x2  | WTT-S02-T2 |
| 30MM CURVED TUBE (R400MM X 612MM) | x2  | WTT-S02-T3 |
| 30MM CURVED TUBE (R690MM X 639MM) | x4  | WTT-S02-T4 |
| TABLETOP FABRIC GRAPHIC           | x1  | WTT-S02-G  |



### **STEP 1: ASSEMBLE FRAME**









STEP 2: ATTACH GRAPHIC







# **Check out these related products:**

The Formulate line is a collection of stylish, ergonomically designed tabletop, 8ft, 10ft, 20ft exhibits, hanging structures, and display accessories. Formulate combines state-of-the-art zipper pillowcase dye-sublimated fabric coverings with a premium lightweight aluminum structure. Formulate is efficient, easy to assemble and disassemble, and offers remarkable style options and choices.



Formulate Shark Fin



Formulate 8ft Kits



Formulate 10ft Kits (Horizontal Curve)



Formulate 10ft Kits (Vertical Curve)



Formulate 10ft Kits (Straight)





Technologu

Services