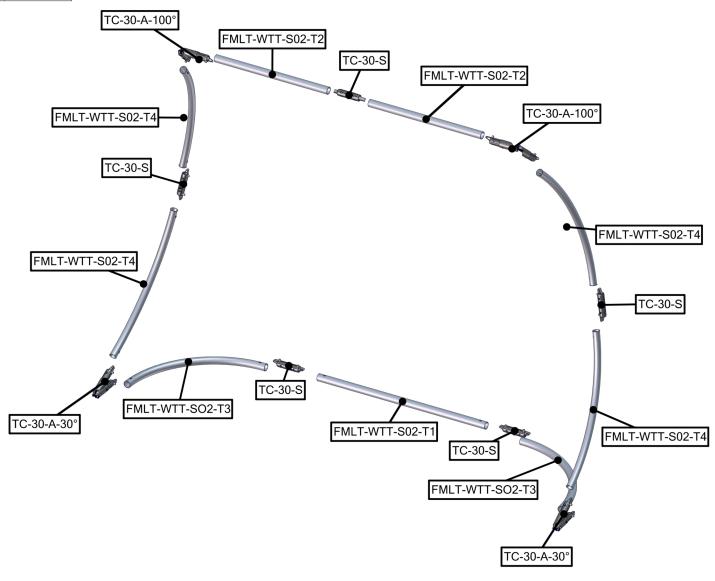

| Parts Included                    |     |            |
|-----------------------------------|-----|------------|
| Part Label                        | Qty | Part Code  |
| TC-30-A ASSEMBLED AT 30 DEGREES   | x2  | TC-30-A-30 |
| TC-30-A ASSEMBLED AT 100 DEGREES  | x2  | TC30-A-100 |
| INLINE CONNECTOR FOR 30MM TUBING  | x5  | TC-30-S    |
| 30MM STRAIGHT TUBE (738MM)        | x1  | WTT-S02-T1 |
| 30MM STRAIGHT TUBE (503MM)        | x2  | WTT-S02-T2 |
| 30MM CURVED TUBE (R400MM X 612MM) | x2  | WTT-S02-T3 |
| 30MM CURVED TUBE (R690MM X 639MM) | x4  | WTT-S02-T4 |
| TABLETOP FABRIC GRAPHIC           | x1  | WTT-S02-G  |

### **STEP 1: ASSEMBLE FRAME**

STEP 2: ATTACH GRAPHIC