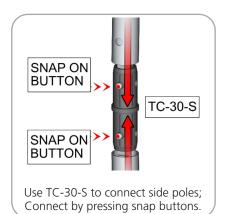

s quoted are approximate and we accept no responsibility for variance. E&OE. See Graphic Templates for graphic bleed specifications.

| Parts Included                    |     |            |
|-----------------------------------|-----|------------|
| Part Label                        | Qty | Part Code  |
| TC-30-A ASSEMBLED AT 30 DEGREES   | x2  | TC-30-A-30 |
| TC-30-A ASSEMBLED AT 100 DEGREES  | x2  | TC30-A-100 |
| INLINE CONNECTOR FOR 30MM TUBING  | x5  | TC-30-S    |
| 30MM STRAIGHT TUBE (738MM)        | x1  | WTT-S02-T1 |
| 30MM STRAIGHT TUBE (503MM)        | x2  | WTT-S02-T2 |
| 30MM CURVED TUBE (R400MM X 612MM) | x2  | WTT-S02-T3 |
| 30MM CURVED TUBE (R690MM X 639MM) | x4  | WTT-S02-T4 |
| TABLETOP FABRIC GRAPHIC           | x1  | WTT-S02-G  |



### **STEP 1: ASSEMBLE FRAME**









STEP 2: ATTACH GRAPHIC







# **Check out these related products:**

The Formulate line is a collection of stylish, ergonomically designed tabletop, 8ft, 10ft, 20ft exhibits, hanging structures, and display accessories. Formulate combines state-of-the-art zipper pillowcase dye-sublimated fabric coverings with a premium lightweight aluminum structure. Formulate is efficient, easy to assemble and disassemble, and offers remarkable style options and choices.



Formulate Shark Fin



Formulate 8ft Kits



Formulate 10ft Kits (Horizontal Curve)



Formulate 10ft Kits (Vertical Curve)



Formulate 10ft Kits (Straight)





Technologu

Services