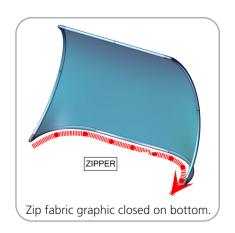

e accept no responsibility for variance. E&OE. See Graphic Templates for graphic bleed specifications.

| Parts Included                    |     |            |
|-----------------------------------|-----|------------|
| Part Label                        | Qty | Part Code  |
| TC-30-A ASSEMBLED AT 30 DEGREES   | x2  | TC-30-A-30 |
| TC-30-A ASSEMBLED AT 100 DEGREES  | x2  | TC30-A-100 |
| INLINE CONNECTOR FOR 30MM TUBING  | x5  | TC-30-S    |
| 30MM STRAIGHT TUBE (738MM)        | x1  | WTT-S02-T1 |
| 30MM STRAIGHT TUBE (503MM)        | x2  | WTT-S02-T2 |
| 30MM CURVED TUBE (R400MM X 612MM) | x2  | WTT-S02-T3 |
| 30MM CURVED TUBE (R690MM X 639MM) | x4  | WTT-S02-T4 |
| TABLETOP FABRIC GRAPHIC           | x1  | WTT-S02-G  |



### **STEP 1: ASSEMBLE FRAME**









STEP 2: ATTACH GRAPHIC







# **Check out these related products:**

The Formulate line is a collection of stylish, ergonomically designed tabletop, 8ft, 10ft, 20ft exhibits, hanging structures, and display accessories. Formulate combines state-of-the-art zipper pillowcase dye-sublimated fabric coverings with a premium lightweight aluminum structure. Formulate is efficient, easy to assemble and disassemble, and offers remarkable style options and choices.



Formulate Shark Fin



Formulate 8ft Kits



Formulate 10ft Kits (Horizontal Curve)



Formulate 10ft Kits (Vertical Curve)



Formulate 10ft Kits (Straight)





Technologu

Services