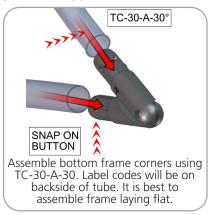

ights quoted are approximate and we accept no responsibility for variance. E&OE. See Graphic Templates for graphic bleed specifications.

| Parts Included                    |     |            |
|-----------------------------------|-----|------------|
| Part Label                        | Qty | Part Code  |
| TC-30-A ASSEMBLED AT 30 DEGREES   | x2  | TC-30-A-30 |
| TC-30-A ASSEMBLED AT 100 DEGREES  | x2  | TC30-A-100 |
| INLINE CONNECTOR FOR 30MM TUBING  | x5  | TC-30-S    |
| 30MM STRAIGHT TUBE (738MM)        | x1  | WTT-S02-T1 |
| 30MM STRAIGHT TUBE (503MM)        | x2  | WTT-S02-T2 |
| 30MM CURVED TUBE (R400MM X 612MM) | x2  | WTT-S02-T3 |
| 30MM CURVED TUBE (R690MM X 639MM) | x4  | WTT-S02-T4 |
| TABLETOP FABRIC GRAPHIC           | x1  | WTT-S02-G  |



### **STEP 1: ASSEMBLE FRAME**









STEP 2: ATTACH GRAPHIC







# **Check out these related products:**

The Formulate line is a collection of stylish, ergonomically designed tabletop, 8ft, 10ft, 20ft exhibits, hanging structures, and display accessories. Formulate combines state-of-the-art zipper pillowcase dye-sublimated fabric coverings with a premium lightweight aluminum structure. Formulate is efficient, easy to assemble and disassemble, and offers remarkable style options and choices.



Formulate Shark Fin



Formulate 8ft Kits



Formulate 10ft Kits (Horizontal Curve)



Formulate 10ft Kits (Vertical Curve)



Formulate 10ft Kits (Straight)





Technologu

Services