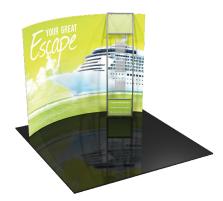

# **Formulate Tabletop 5**

#### FMLT-WTT-S02

Formulate is a collection of sophisticated, ergonomically designed exhibit booths. Formulate combines state-of-the-art zipper pillowcase dye-sublimated fabric coverings with advanced lightweight aluminum structures to provide unique design, functionality, and style. The excellence of the Formulate line of displays, hanging structures and products is simply unmatched. Stretch fabric graphics are hand-sewn, durable and dry-cleanable.