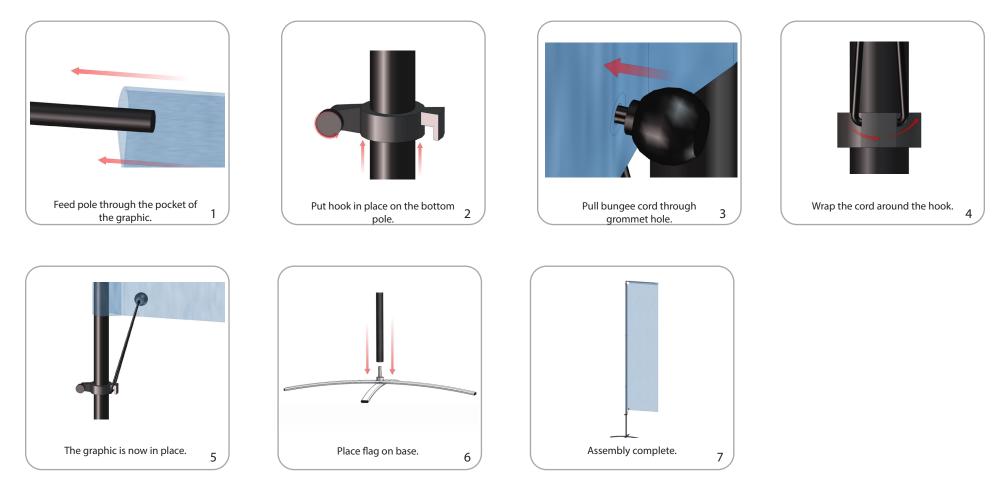

>Large: 8lbs<br>X-Large: 9lbs                                                                                                                     | *See supplement for more information on bases                                    |  |

- Four sizes available: Small, Medium, Large,

- One year hardware warranty against

and Extra Large

manufacturer defects

| SET-UP                                                          |                                |  |
|-----------------------------------------------------------------|--------------------------------|--|
| SET-UP<br>Flag Size:<br>Small<br>Medium<br>Large<br>Extra Large | Number of Poles<br>3<br>4<br>5 |  |
|                                                                 |                                |  |

#### Attaching Graphic



## **Zoom Flag Bases**

25"L x 2"W x 2"D 4lbs



24"L x 10"W x 3"D 16lbs

<sup>24&</sup>quot;L x 6"W x 6"D 4lbs