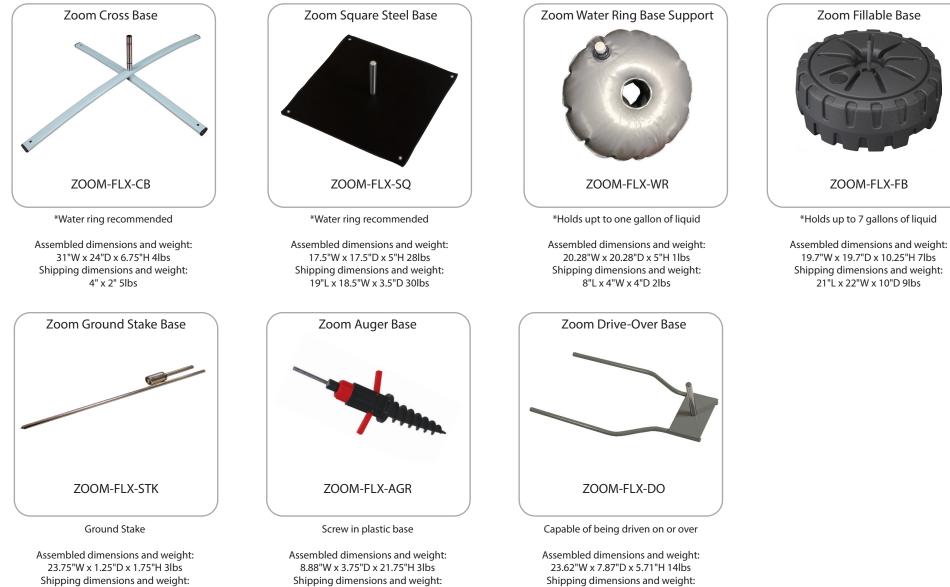

## **Zoom Flag Bases**

25"L x 2"W x 2"D 4lbs

24"L x 10"W x 3"D 16lbs

<sup>24&</sup>quot;L x 6"W x 6"D 4lbs