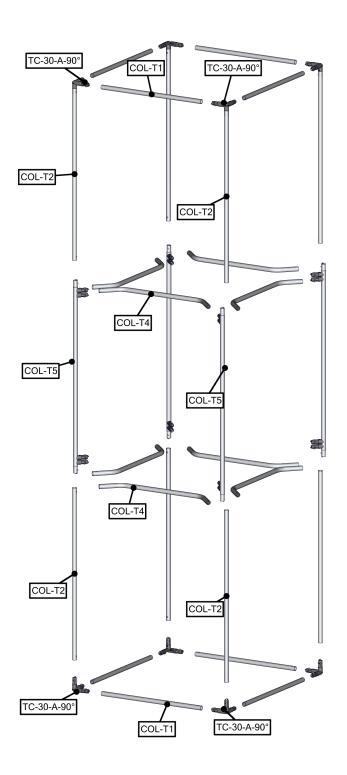

## additional information:

Graphic material: dye-sublimated zipper pillowcase graphic

| Parts Included                        |     |             |
|---------------------------------------|-----|-------------|
| Part Label                            | Qty | Part Code   |
| 760MM X 30MM TUBE                     | x8  | COL-T1      |
| 1130MM X 30MM TUBE                    | x8  | COL-T2      |
| 30MM CURVED SPREADER                  | x8  | COL-T4      |
| 1217MM X 30MM SWAGED TUBE WITH PART C | x4  | COL-T5      |
| TC-30-A ASSEMBLED AT 90°              | x8  | TC-30-A-90° |
| 12' FOUR SIDED TOWER GRAPHIC          | x1  | COL-01-G    |

## STEP 1: ASSEMBLE FRAME