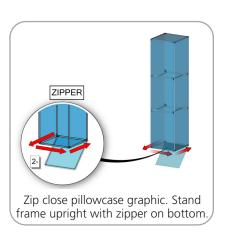

### features and benefits:

- State-of-the-art 30mm aluminum tube frame with snap button assembly
- Easy to store and ship
- Quick to set up

- Kit includes: one frame, one dye-sublimated zipper pillowcase graphic, and one wheeled molded OCL storage case
- Lifetime hardware warranty against manufacturer defects

## additional information:

Graphic material: dye-sublimated zipper pillowcase graphic

| Parts Included                        |     |             |
|---------------------------------------|-----|-------------|
| Part Label                            | Qty | Part Code   |
| 760MM X 30MM TUBE                     | x8  | COL-T1      |
| 1130MM X 30MM TUBE                    | x8  | COL-T2      |
| 30MM CURVED SPREADER                  | x8  | COL-T4      |
| 1217MM X 30MM SWAGED TUBE WITH PART C | x4  | COL-T5      |
| TC-30-A ASSEMBLED AT 90°              | x8  | TC-30-A-90° |
| 12' FOUR SIDED TOWER GRAPHIC          | x1  | COL-01-G    |

## STEP 1: ASSEMBLE FRAME