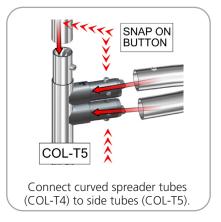

## additional information:

Graphic material: dye-sublimated zipper pillowcase graphic

| Parts Included                        |     |             |
|---------------------------------------|-----|-------------|
| Part Label                            | Qty | Part Code   |
| 760MM X 30MM TUBE                     | x8  | COL-T1      |
| 1130MM X 30MM TUBE                    | x8  | COL-T2      |
| 30MM CURVED SPREADER                  | x8  | COL-T4      |
| 1217MM X 30MM SWAGED TUBE WITH PART C | x4  | COL-T5      |
| TC-30-A ASSEMBLED AT 90°              | x8  | TC-30-A-90° |
| 12' FOUR SIDED TOWER GRAPHIC          | x1  | COL-01-G    |

## STEP 1: ASSEMBLE FRAME