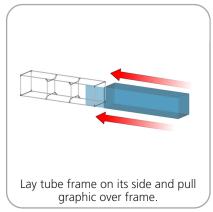

|

## additional information:

Graphic material: dye-sublimated zipper pillowcase graphic

| Parts Included                        |     |             |
|---------------------------------------|-----|-------------|
| Part Label                            | Qty | Part Code   |
| 760MM X 30MM TUBE                     | x8  | COL-T1      |
| 1130MM X 30MM TUBE                    | x8  | COL-T2      |
| 30MM CURVED SPREADER                  | x8  | COL-T4      |
| 1217MM X 30MM SWAGED TUBE WITH PART C | x4  | COL-T5      |
| TC-30-A ASSEMBLED AT 90°              | x8  | TC-30-A-90° |
| 12' FOUR SIDED TOWER GRAPHIC          | x1  | COL-01-G    |



## STEP 1: ASSEMBLE FRAME