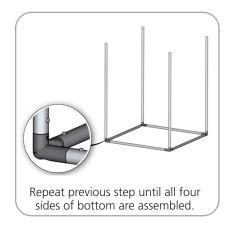

## additional information:

Graphic material: dye-sublimated zipper pillowcase graphic

| Parts Included                        |     |             |
|---------------------------------------|-----|-------------|
| Part Label                            | Qty | Part Code   |
| 760MM X 30MM TUBE                     | x8  | COL-T1      |
| 1130MM X 30MM TUBE                    | x8  | COL-T2      |
| 30MM CURVED SPREADER                  | x8  | COL-T4      |
| 1217MM X 30MM SWAGED TUBE WITH PART C | x4  | COL-T5      |
| TC-30-A ASSEMBLED AT 90°              | x8  | TC-30-A-90° |
| 12' FOUR SIDED TOWER GRAPHIC          | x1  | COL-01-G    |

## STEP 1: ASSEMBLE FRAME