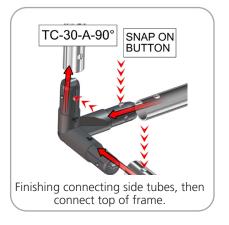

|                                                                                                                |

## additional information:

Graphic material: dye-sublimated zipper pillowcase graphic

| Parts Included                        |     |             |
|---------------------------------------|-----|-------------|
| Part Label                            | Qty | Part Code   |
| 760MM X 30MM TUBE                     | x8  | COL-T1      |
| 1130MM X 30MM TUBE                    | x8  | COL-T2      |
| 30MM CURVED SPREADER                  | x8  | COL-T4      |
| 1217MM X 30MM SWAGED TUBE WITH PART C | x4  | COL-T5      |
| TC-30-A ASSEMBLED AT 90°              | x8  | TC-30-A-90° |
| 12' FOUR SIDED TOWER GRAPHIC          | x1  | COL-01-G    |



## STEP 1: ASSEMBLE FRAME