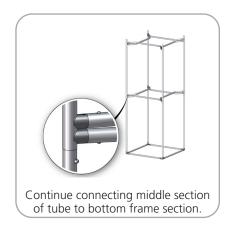

|
|                                                                                                                |

## additional information:

Graphic material: dye-sublimated zipper pillowcase graphic

| Parts Included                        |     |             |
|---------------------------------------|-----|-------------|
| Part Label                            | Qty | Part Code   |
| 760MM X 30MM TUBE                     | x8  | COL-T1      |
| 1130MM X 30MM TUBE                    | x8  | COL-T2      |
| 30MM CURVED SPREADER                  | x8  | COL-T4      |
| 1217MM X 30MM SWAGED TUBE WITH PART C | x4  | COL-T5      |
| TC-30-A ASSEMBLED AT 90°              | x8  | TC-30-A-90° |
| 12' FOUR SIDED TOWER GRAPHIC          | x1  | COL-01-G    |



## STEP 1: ASSEMBLE FRAME