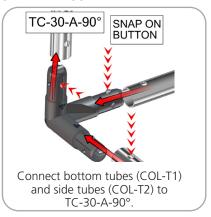

## additional information:

Graphic material: dye-sublimated zipper pillowcase graphic

| Parts Included                        |     |             |
|---------------------------------------|-----|-------------|
| Part Label                            | Qty | Part Code   |
| 760MM X 30MM TUBE                     | x8  | COL-T1      |
| 1130MM X 30MM TUBE                    | x8  | COL-T2      |
| 30MM CURVED SPREADER                  | x8  | COL-T4      |
| 1217MM X 30MM SWAGED TUBE WITH PART C | x4  | COL-T5      |
| TC-30-A ASSEMBLED AT 90°              | x8  | TC-30-A-90° |
| 12' FOUR SIDED TOWER GRAPHIC          | x1  | COL-01-G    |

## STEP 1: ASSEMBLE FRAME