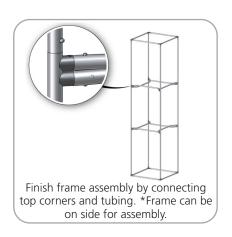

|

## additional information:

Graphic material: dye-sublimated zipper pillowcase graphic

| Parts Included                        |     |             |
|---------------------------------------|-----|-------------|
| Part Label                            | Qty | Part Code   |
| 760MM X 30MM TUBE                     | x8  | COL-T1      |
| 1130MM X 30MM TUBE                    | x8  | COL-T2      |
| 30MM CURVED SPREADER                  | x8  | COL-T4      |
| 1217MM X 30MM SWAGED TUBE WITH PART C | x4  | COL-T5      |
| TC-30-A ASSEMBLED AT 90°              | x8  | TC-30-A-90° |
| 12' FOUR SIDED TOWER GRAPHIC          | x1  | COL-01-G    |



## STEP 1: ASSEMBLE FRAME