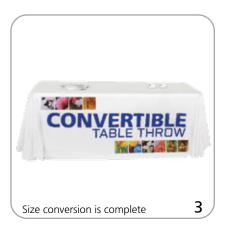

## Convert 8ft table throw to 6ft:

Attach velcro to velcro, matching letters to their corresponding letters shown in the diagram to the right.