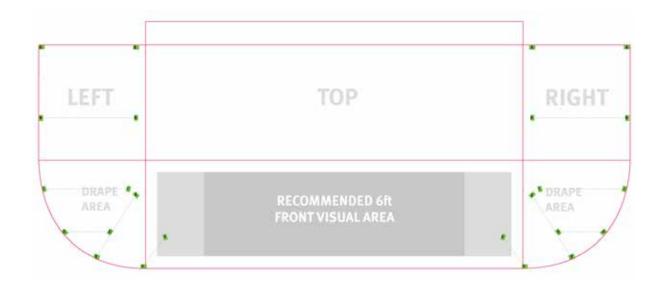

### dimensions:

| Hardware                                                                                                                                                                                                                                                                                                                                                                                                                                       | Graphic                                                                                                        |
|------------------------------------------------------------------------------------------------------------------------------------------------------------------------------------------------------------------------------------------------------------------------------------------------------------------------------------------------------------------------------------------------------------------------------------------------|----------------------------------------------------------------------------------------------------------------|
| Graphic to fit approximate table size: 8ft: 96"w x 30"h x 30"d 2436mm(w) x 762mm(h) x 762mm(d)  Graphic to fit approximate table size: 6ft: 72"w x 30"h x 30"d 1829mm(w) x 762mm(h) x 762mm(d)  Shipping  Shipping dimensions: ships in one box 8ft - 13"(l) x 11"(w) x 4"(h) 330mm(w) x 279mm(h) x 102mm(d)  6ft - 13"(l) x 11"(w) x 4"(h) 330mm(w) x 279mm(h) x 102mm(d)  Approximate shipping weight: 8ft: 3 lbs / 1.4kg 6ft: 3 lbs / 1.4kg | Refer to related graphic template for more information.  Visit: www.exhibitors-handbook.com/ graphic-templates |