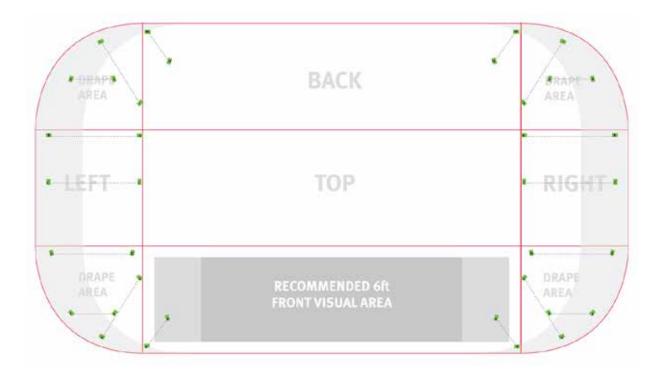

### dimensions:

| Hardware                                                                                                                                                                                                                                                                                                                                                                                                                                       | Graphic                                                                                                        |
|------------------------------------------------------------------------------------------------------------------------------------------------------------------------------------------------------------------------------------------------------------------------------------------------------------------------------------------------------------------------------------------------------------------------------------------------|----------------------------------------------------------------------------------------------------------------|
| Graphic to fit approximate table size: 8ft: 96"w x 30"h x 30"d 2436mm(w) x 762mm(h) x 762mm(d)  Graphic to fit approximate table size: 6ft: 72"w x 30"h x 30"d 1829mm(w) x 762mm(h) x 762mm(d)  Shipping  Shipping dimensions: ships in one box 8ft - 13"(l) x 11"(w) x 4"(h) 330mm(w) x 279mm(h) x 102mm(d)  6ft - 13"(l) x 11"(w) x 4"(h) 330mm(w) x 279mm(h) x 102mm(d)  Approximate shipping weight: 8ft: 3 lbs / 1.4kg 6ft: 3 lbs / 1.4kg | Refer to related graphic template for more information.  Visit: www.exhibitors-handbook.com/ graphic-templates |

## Convert 8ft table throw to 6ft:

Attach velcro to velcro, matching letters to their corresponding letters shown in the diagram to the right.