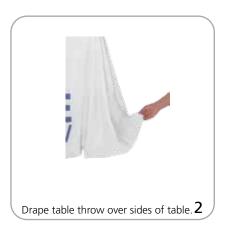

## Convert 8ft table throw to 6ft:

Attach velcro to velcro, matching letters to their corresponding letters shown in the diagram to the right.