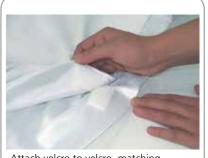

## Convert 8ft table throw to 6ft:

Attach velcro to velcro, matching letters to their corresponding letters shown in the diagram to the right.