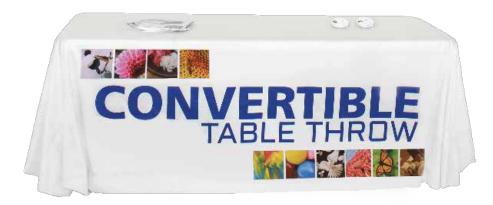

# **Convertible Table Throw**

Full: TBL-T-FC Economy: TBL-T-EC

Complete your presentation with a dye-sub printed table throw or table runner. Both throws and runners are available in several sizes as well as full or economy. Try our convertible table throw when you need to switch from a 6' table to an 8' table in a hurry.

# features and benefits:

- converts quickly and easily to fit both a 6' and 8' table
- Velcro tabs make conversion simple

- 6 months graphic limited warranty