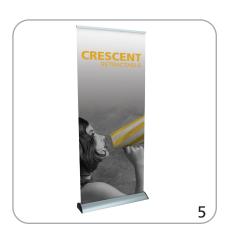

# **Crescent**

#### **CRESCENT**

A lightweight durable roller banner with slim base and bungee pole. This banner stand is very compact and features a sleek silver base with black end caps.

We are continually improving and modifying our product range and reserve the right to vary the specifications without prior notice. All dimensions and weights quoted are approximate and we accept no responsibility for variance. E&OE. See Graphic Templates for graphic bleed specifications.