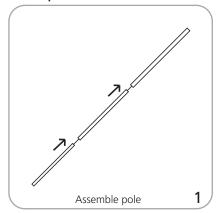

|
|                                                                                            |                                                              |
|                                                                                            |                                                              |
|                                                                                            |                                                              |
|                                                                                            |                                                              |

### additional information:

Graphic materials: standard anti-curl vinyl, premium opaque fabric, supreme melinex

## Set-up