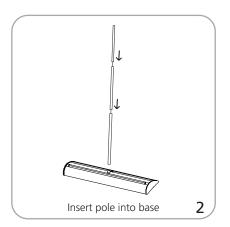

|
|                                                                                            |                                                              |
|                                                                                            |                                                              |
|                                                                                            |                                                              |
|                                                                                            |                                                              |

### additional information:

Graphic materials: standard anti-curl vinyl, premium opaque fabric, supreme melinex

## Set-up