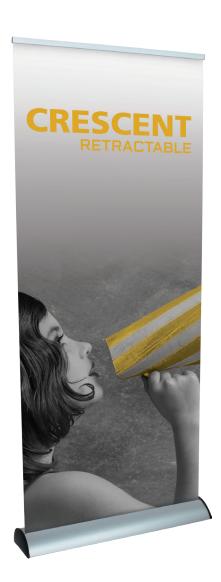

#### **CRESCENT**

A lightweight durable roller banner with slim base and bungee pole. This banner stand is very compact and features a sleek silver base with black end caps.

We are continually improving and modifying our product range and reserve the right to vary the specifications without prior notice. All dimensions and weights quoted are approximate and we accept no responsibility for variance. E&OE. See Graphic Templates for graphic bleed specifications.

#### features and benefits:

- Three-piece bungee pole
- Snap top rail

- Silver base with black end caps
- 5 year hardware limited warranty against manufacturers defects