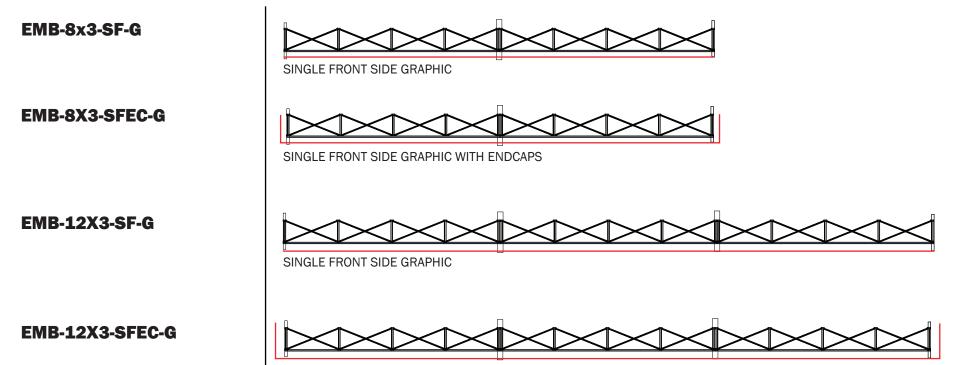

# **Embrace - Graphic Options**

**Linking Instructions** 

SINGLE FRONT SIDE GRAPHIC WITH ENDCAPS