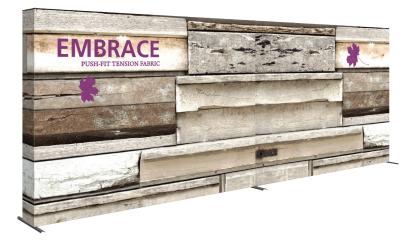

# **Embrace - Inlines**

Embrace<sup>™</sup> Fabric Backwalls can be connected together easily with a simple clamp system to create 20ft and 30ft inline backwall displays. Embrace displays feature seamless, clean, crisp lines due to the push-fit fabric graphics that hug the collapsible frame. Embrace Inline Kits include your choice of either single or double-sided graphics and also the choice of front or full fitted graphics with end caps. The graphic is one, long piece!

### **Embrace - Inlines**

8x3 frame fits in a 20ft booth space. 12x3 fits in a 30ft booth space. All kits include necessary feet.

8x3