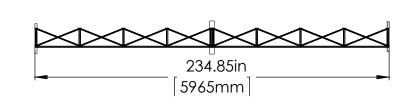

| features and benefits:                                                                                                                                                                                                                           |                                                                                                                                                                                                                                                                                                                                               |
|--------------------------------------------------------------------------------------------------------------------------------------------------------------------------------------------------------------------------------------------------|-----------------------------------------------------------------------------------------------------------------------------------------------------------------------------------------------------------------------------------------------------------------------------------------------------------------------------------------------|
| <ul> <li>Lighter weight anodized silver frame</li> <li>Choice of single or double-sided graphics wi<br/>front or full fitted with endcaps</li> <li>Simple assembly</li> <li>Additional stacking and linking options now<br/>available</li> </ul> | - Rolling carry bags included.<br>- Lifetime hardware warranty against manufacture                                                                                                                                                                                                                                                            |
| dimensions:                                                                                                                                                                                                                                      |                                                                                                                                                                                                                                                                                                                                               |
| Hardware:                                                                                                                                                                                                                                        | Shipping:                                                                                                                                                                                                                                                                                                                                     |
| Assembled Dimensions<br>8x3:<br>234.85" w x 89.4"h x 28.95"d<br>5965mm(w) x 2271mm(h) x 735mm(d)<br>12x3:<br>351.9" w x 89.4"h x 28.95"d<br>8938mm(w) x 2271mm(h) x 735mm(d)                                                                     | Hardware Only<br>EMB-8x3:<br>Box 1: 38"l x 15"h x 9"d / 50lbs<br>965mm(l) x 381mm(h) x 229mm(d) / 23kg<br>Box 2: 38"l x 15"h x 9"d / 50lbs<br>965mm(l) x 381mm(h) x 229mm(d) / 23kg<br>Box 1: 38"l x 15"h x 9"d / 50lbs<br>965mm(l) x 381mm(h) x 229mm(d) / 23kg<br>Box 2: 38"l x 15"h x 9"d / 50lbs<br>965mm(l) x 381mm(h) x 229mm(d) / 23kg |
| Graphics:                                                                                                                                                                                                                                        | additional information:                                                                                                                                                                                                                                                                                                                       |
| Refer to related graphic template for more<br>information.<br>Visit exhibitors-handbook.com/graphic-<br>templates                                                                                                                                | <ul> <li>* Lights not included.</li> <li>* Do not attempt to connect frames lying on the<br/>floor. Frames must always be upright when<br/>assembling.</li> </ul>                                                                                                                                                                             |

### **Embrace - Inlines**

8x3 frame fits in a 20ft booth space. 12x3 fits in a 30ft booth space. All kits include necessary feet.

8x3

### 8x3