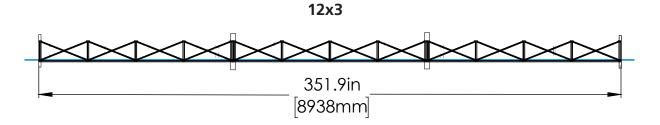

| features and benefits:                                                                                                                                                                                                                           |                                                                                                                                                                                                                                                                                                                                               |
|--------------------------------------------------------------------------------------------------------------------------------------------------------------------------------------------------------------------------------------------------|-----------------------------------------------------------------------------------------------------------------------------------------------------------------------------------------------------------------------------------------------------------------------------------------------------------------------------------------------|
| <ul> <li>Lighter weight anodized silver frame</li> <li>Choice of single or double-sided graphics wi<br/>front or full fitted with endcaps</li> <li>Simple assembly</li> <li>Additional stacking and linking options now<br/>available</li> </ul> | - Rolling carry bags included.<br>- Lifetime hardware warranty against manufacture                                                                                                                                                                                                                                                            |
| dimensions:                                                                                                                                                                                                                                      |                                                                                                                                                                                                                                                                                                                                               |
| Hardware:                                                                                                                                                                                                                                        | Shipping:                                                                                                                                                                                                                                                                                                                                     |
| Assembled Dimensions<br>8x3:<br>234.85" w x 89.4"h x 28.95"d<br>5965mm(w) x 2271mm(h) x 735mm(d)<br>12x3:<br>351.9" w x 89.4"h x 28.95"d<br>8938mm(w) x 2271mm(h) x 735mm(d)                                                                     | Hardware Only<br>EMB-8x3:<br>Box 1: 38"l x 15"h x 9"d / 50lbs<br>965mm(l) x 381mm(h) x 229mm(d) / 23kg<br>Box 2: 38"l x 15"h x 9"d / 50lbs<br>965mm(l) x 381mm(h) x 229mm(d) / 23kg<br>Box 1: 38"l x 15"h x 9"d / 50lbs<br>965mm(l) x 381mm(h) x 229mm(d) / 23kg<br>Box 2: 38"l x 15"h x 9"d / 50lbs<br>965mm(l) x 381mm(h) x 229mm(d) / 23kg |
| Graphics:                                                                                                                                                                                                                                        | additional information:                                                                                                                                                                                                                                                                                                                       |
| Refer to related graphic template for more<br>information.<br>Visit exhibitors-handbook.com/graphic-<br>templates                                                                                                                                | <ul> <li>* Lights not included.</li> <li>* Do not attempt to connect frames lying on the<br/>floor. Frames must always be upright when<br/>assembling.</li> </ul>                                                                                                                                                                             |

#### **12x3**