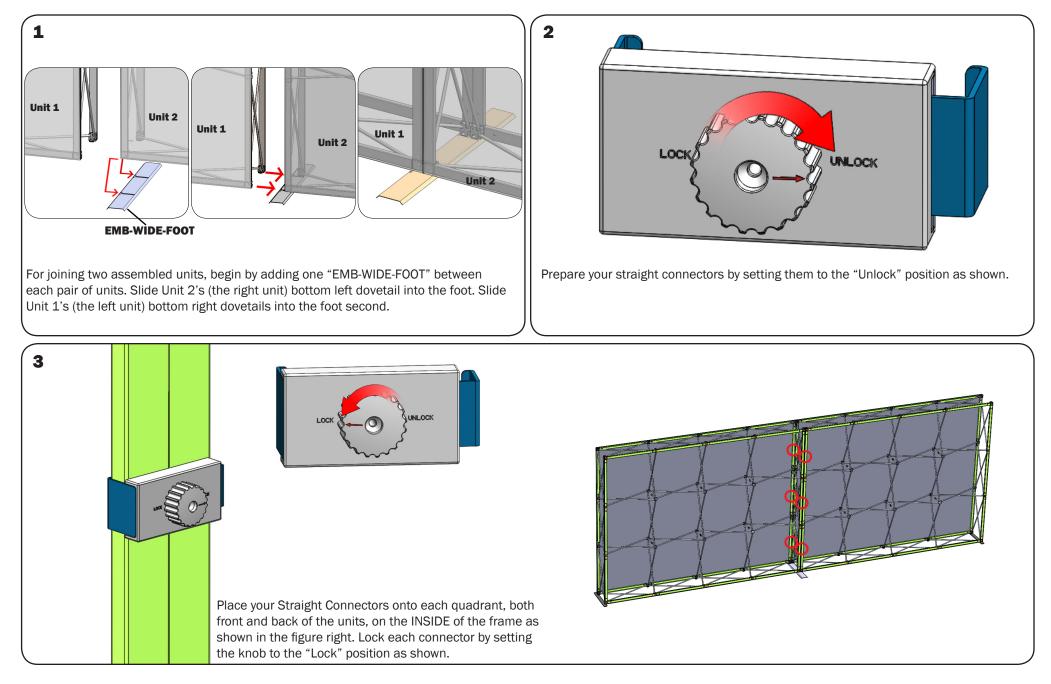

# **Embrace - Build Sequence**

#### **Linking Instructions**

For safety best practice, follow this sequence of assembly steps.