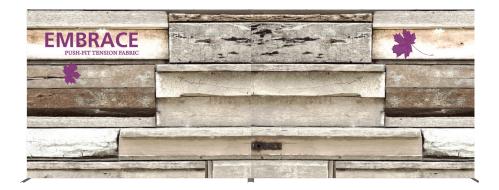

# **Embrace - Graphic Options**

**Linking Instructions** 

SINGLE FRONT SIDE GRAPHIC WITH ENDCAPS