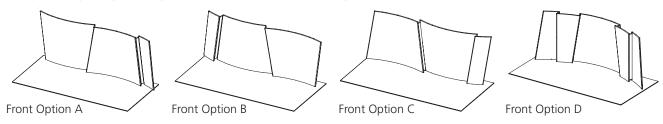

Double-sided Option 3 SPINS & FLIPS in orientation and requires purchasing 2 sets of single sided graphics. All graphics are printed on our power stretch.

Step 1: Pick a desired front view for your kit.

If only ordering a single sided graphic, you will be done completing this form after this step.

Step 2: If only ordering a double-sided graphic, please select one of the options for the backside listed below.