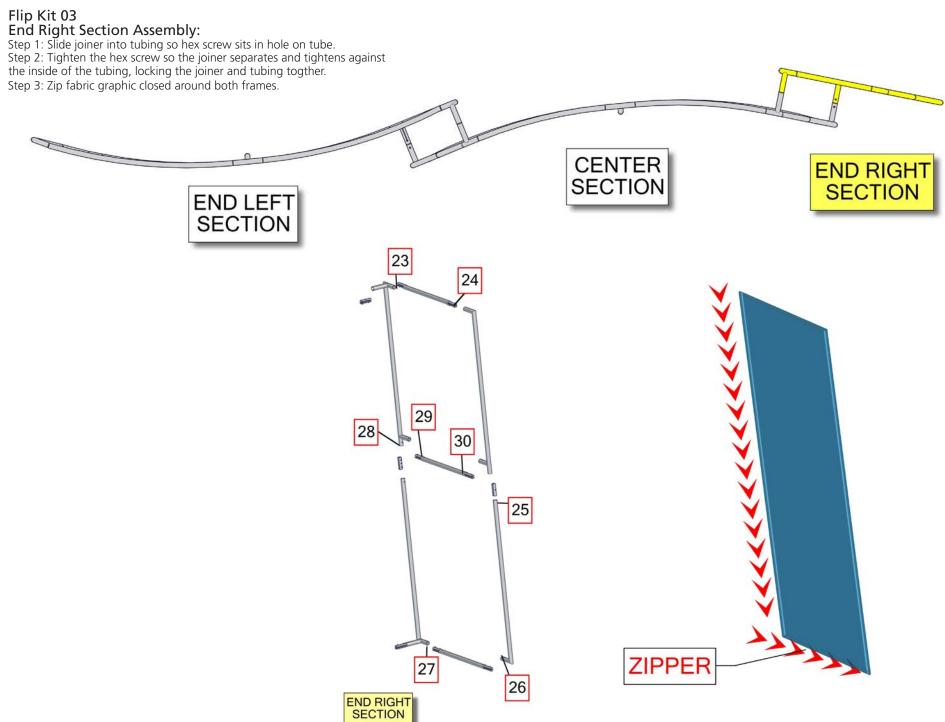

FLIP-G2

FLIP-G3

FLIP-G1

FLIP-T4-SPR-ST-L

Flip Kit 03
Frame Assembly:
Assemble unit by laying tubes flat on the floor.
Connect the tube rails following the labels
by matching number to number. See detailed
drawing on right and on following page.

Slide joiner into tubing so hex screw sits in hole on tube. Tighten the hex screw so the joiner separates and tightens against the inside of the tubing, locking the joiner and tubing togther.

Flip Kit 03

Connect the end sections to the middle sections and then the middle sections to the center section. Fabric graphic should already be on each individual panel. Connect the tube rails by pressing the push pin buttons in and slide over (see detailed drawing below) following the number labels listed matching number to number.