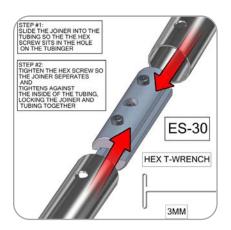

FLIP-G2

FLIP-G3

FLIP-G1

FLIP-T4-SPR-ST-L

Flip Kit 03
Frame Assembly:
Assemble unit by laying tubes flat on the floor.
Connect the tube rails following the labels
by matching number to number. See detailed
drawing on right and on following page.

Slide joiner into tubing so hex screw sits in hole on tube. Tighten the hex screw so the joiner separates and tightens against the inside of the tubing, locking the joiner and tubing togther.

Flip Kit 03