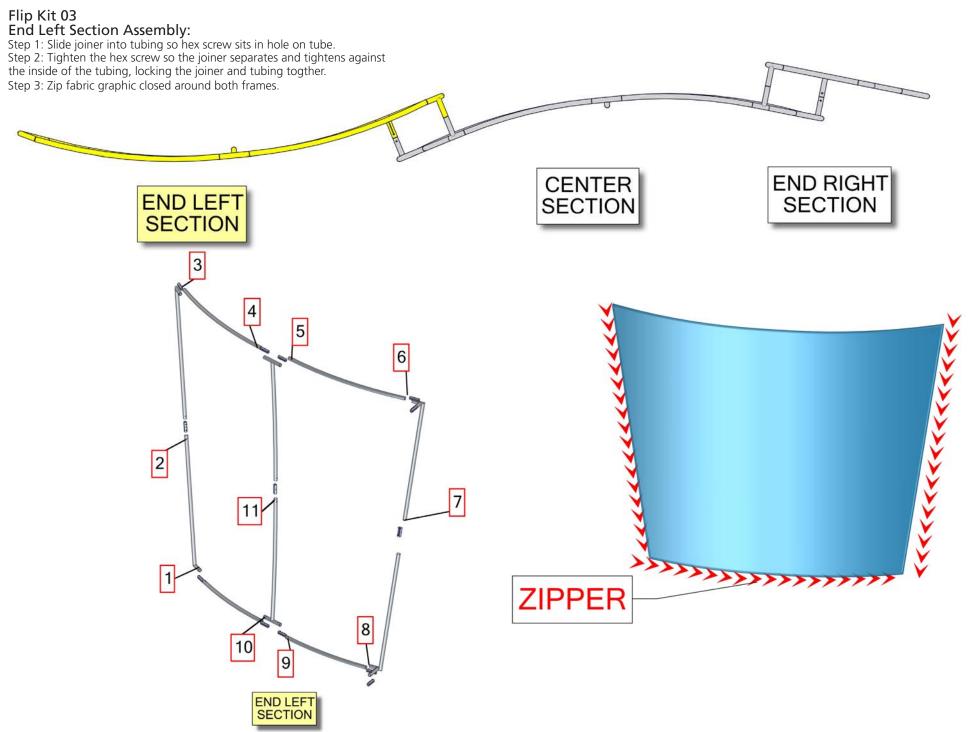

FLIP-G2

FLIP-G3

FLIP-G1

FLIP-T4-SPR-ST-L

Flip Kit 03
Frame Assembly:
Assemble unit by laying tubes flat on the floor.
Connect the tube rails following the labels
by matching number to number. See detailed
drawing on right and on following page.

Slide joiner into tubing so hex screw sits in hole on tube. Tighten the hex screw so the joiner separates and tightens against the inside of the tubing, locking the joiner and tubing togther.

Flip Kit 03