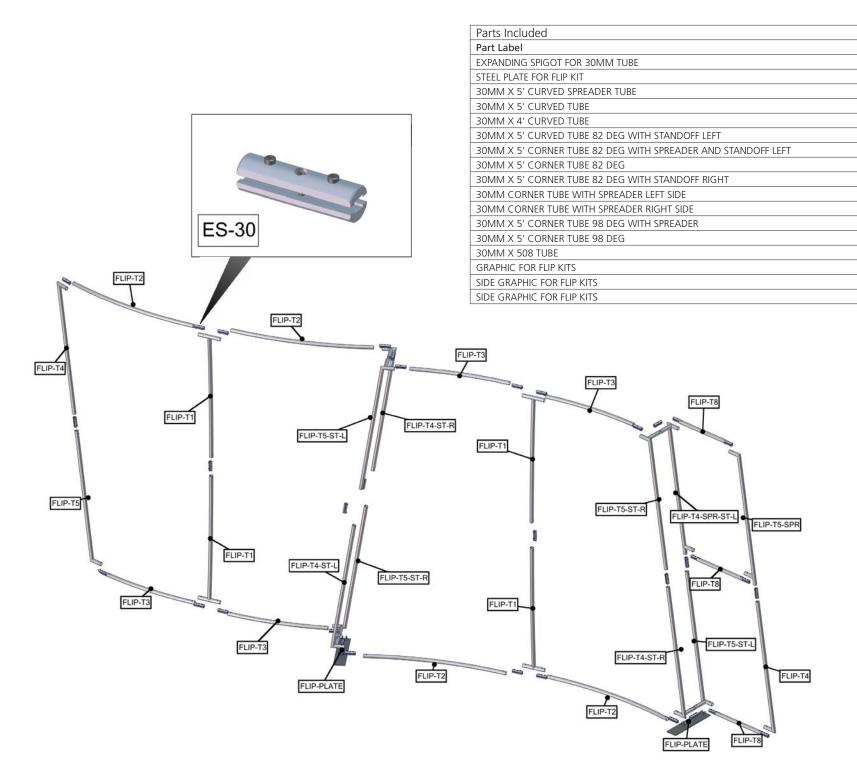

Qty

x34

x2

x4

х4

х4

x1

x1

x2

x2

x2

x2

x1

x1

хЗ

x2

x2

x1

Part Code

FLIP-PLATE

ES-30

FLIP-T1

FLIP-T2

FLIP-T3

FLIP-T4

FLIP-T4-ST-L

FLIP-T4-ST-R

FLIP-T5-ST-L

FLIP-T5-ST-R

FLIP-T5-SPR

FLIP-T5

FLIP-T8

FLIP-G2

FLIP-G3

FLIP-G1

FLIP-T4-SPR-ST-L

Flip Kit 03
Frame Assembly:
Assemble unit by laying tubes flat on the floor.
Connect the tube rails following the labels
by matching number to number. See detailed
drawing on right and on following page.

Slide joiner into tubing so hex screw sits in hole on tube. Tighten the hex screw so the joiner separates and tightens against the inside of the tubing, locking the joiner and tubing togther.

Flip Kit 03

Connect the end sections to the middle sections and then the middle sections to the center section. Fabric graphic should already be on each individual panel. Connect the tube rails by pressing the push pin buttons in and slide over (see detailed drawing below) following the number labels listed matching number to number.

Flip Kit 03
Step 1: Install fabric side panels with velcro on top & bottom as shown in diagram below.
Step 2: Attach FLIP-PLATE feet for support in locations as shown.