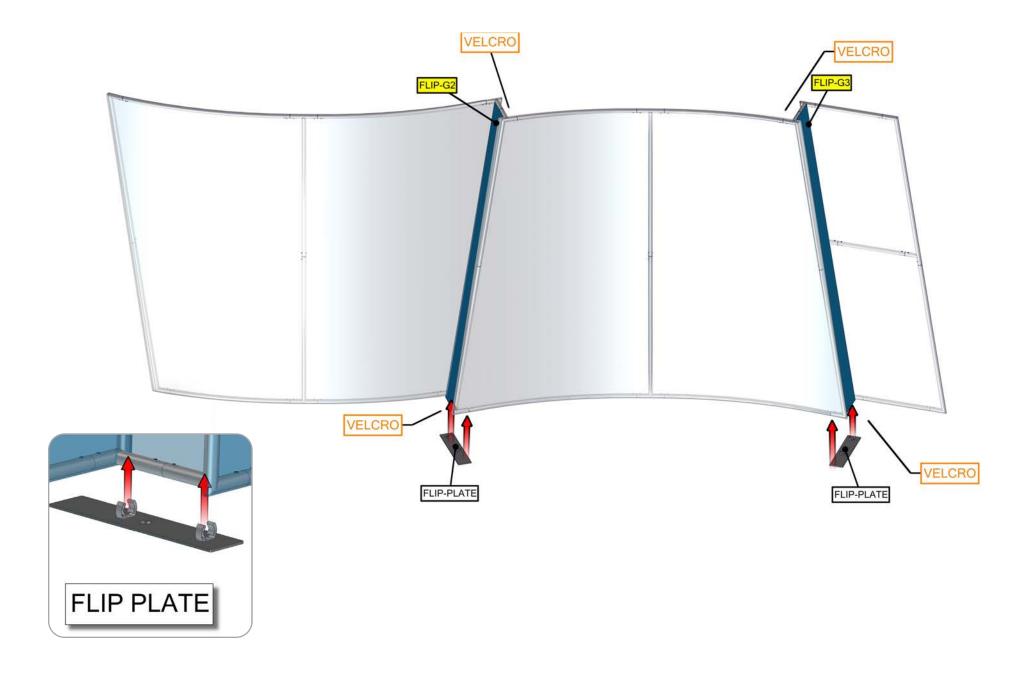

Flip Kit 03
Step 1: Install fabric side panels with velcro on top & bottom as shown in diagram below.
Step 2: Attach FLIP-PLATE feet for support in locations as shown.