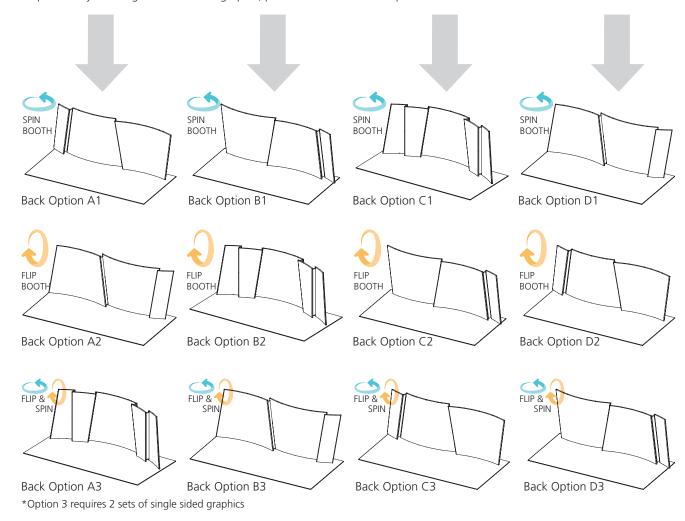

# Flip Kit 03 Graphic Options:

Double-sided graphics for the SPIN option work great for an island display or can be re-purposed at a different tradeshow. The graphics will be printed sewn together as a pillowcase.

Double-sided graphics for the FLIP option work great for utilizing the same booth for multiple tradeshows or events. The graphics will be printed sewn together as a pillowcase. Please note that the "flipped" backside of the graphics will be sewn upside down. Also, one side will have zippers on the bottom but when flipped, they will be located on the top.

Double-sided Option 3 SPINS & FLIPS in orientation and requires purchasing 2 sets of single sided graphics. All graphics are printed on our power stretch.

Step 1: Pick a desired front view for your kit.

If only ordering a single sided graphic, you will be done completing this form after this step.

Step 2: If only ordering a double-sided graphic, please select one of the options for the backside listed below.

Qty

x34

x2

x4

х4

х4

x1

x1