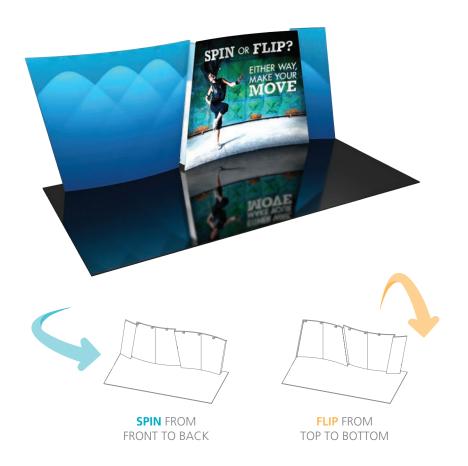

#### FLIP-03

Flip<sup>TM</sup> 20ft exhibits incorporate layered, staggered walls that are connected to create a unique, dimensional and versatile display. Double-sided graphics enable you to feature a different look, brand or messaging so you can SPIN from front to back or use as a creative space divider for a larger space. With an easy graphic change, you can also FLIP from top to bottom to create a new, different exhibit and look for your next event.

# Flip Kit 03 Graphic Options:

Double-sided graphics for the SPIN option work great for an island display or can be re-purposed at a different tradeshow. The graphics will be printed sewn together as a pillowcase.

Double-sided graphics for the FLIP option work great for utilizing the same booth for multiple tradeshows or events. The graphics will be printed sewn together as a pillowcase. Please note that the "flipped" backside of the graphics will be sewn upside down. Also, one side will have zippers on the bottom but when flipped, they will be located on the top.

Double-sided Option 3 SPINS & FLIPS in orientation and requires purchasing 2 sets of single sided graphics. All graphics are printed on our power stretch.

Step 1: Pick a desired front view for your kit.