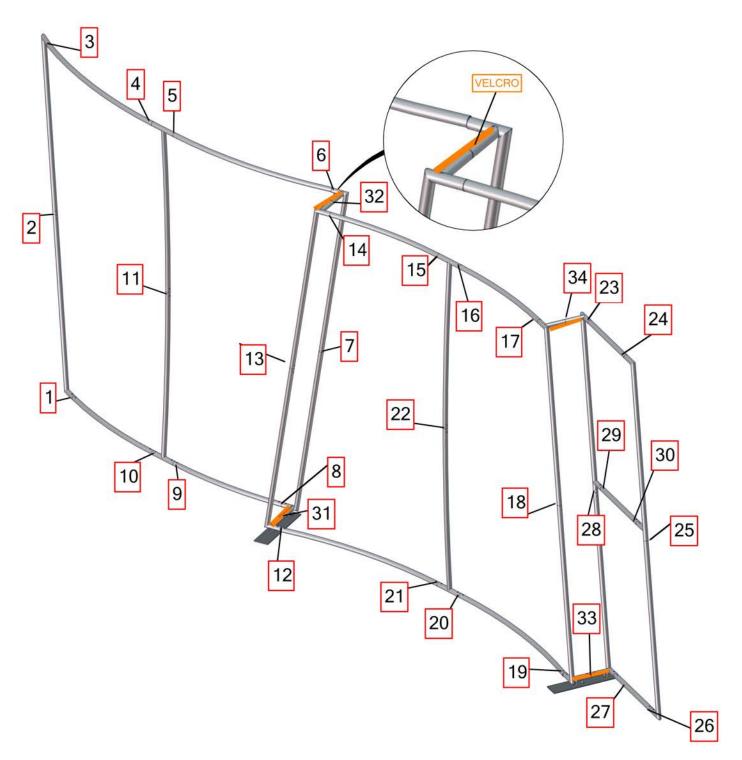

FLIP-G2

FLIP-G3

FLIP-G1

FLIP-T4-SPR-ST-L

Flip Kit 03
Frame Assembly:
Assemble unit by laying tubes flat on the floor.
Connect the tube rails following the labels
by matching number to number. See detailed
drawing on right and on following page.

Connect the end sections to the middle sections and then the middle sections to the center section. Fabric graphic should already be on each individual panel. Connect the tube rails by pressing the push pin buttons in and slide over (see detailed drawing below) following the number labels listed matching number to number.

Flip Kit 03
Step 1: Install fabric side panels with velcro on top & bottom as shown in diagram below.
Step 2: Attach FLIP-PLATE feet for support in locations as shown.