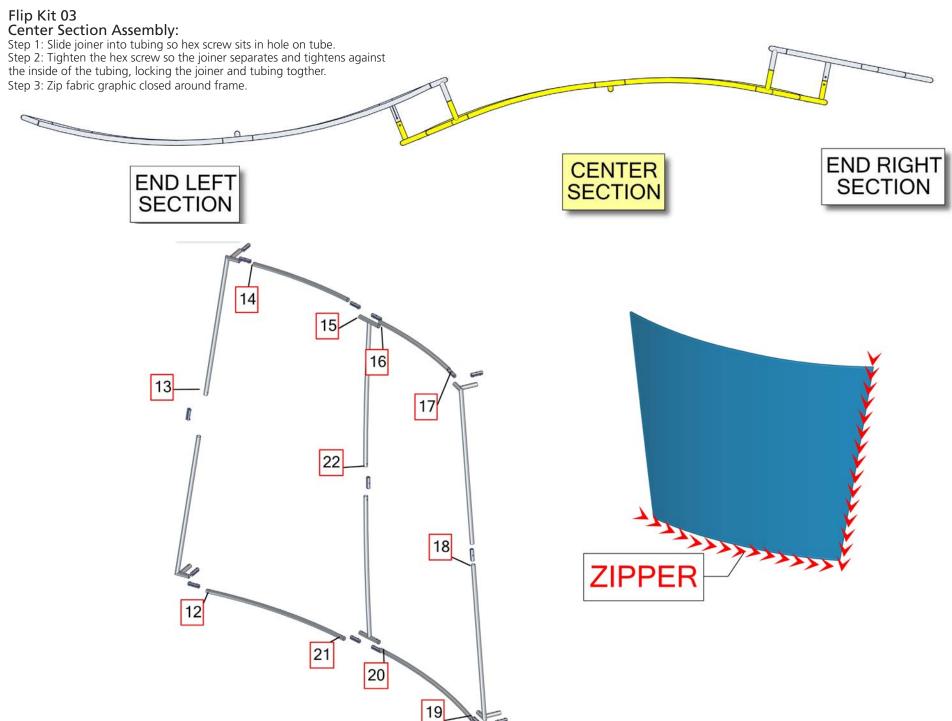

FLIP-G2

FLIP-G3

FLIP-G1

FLIP-T4-SPR-ST-L

Flip Kit 03
Frame Assembly:
Assemble unit by laying tubes flat on the floor.
Connect the tube rails following the labels
by matching number to number. See detailed
drawing on right and on following page.

Slide joiner into tubing so hex screw sits in hole on tube. Tighten the hex screw so the joiner separates and tightens against the inside of the tubing, locking the joiner and tubing togther.

Flip Kit 03

Connect the end sections to the middle sections and then the middle sections to the center section. Fabric graphic should already be on each individual panel. Connect the tube rails by pressing the push pin buttons in and slide over (see detailed drawing below) following the number labels listed matching number to number.