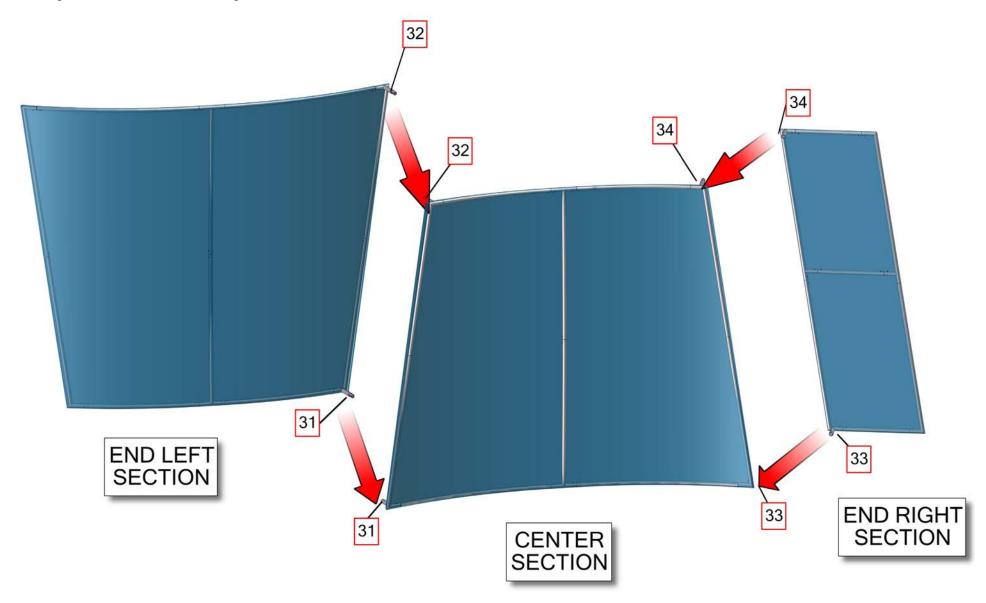

Connect the end sections to the middle sections and then the middle sections to the center section. Fabric graphic should already be on each individual panel. Connect the tube rails by pressing the push pin buttons in and slide over (see detailed drawing below) following the number labels listed matching number to number.