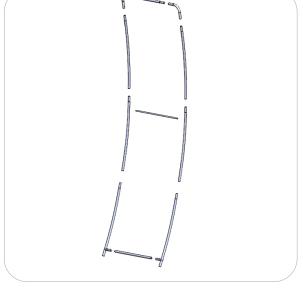

into the holes of the center tubes in your bungee assembly. There is no need to supress the clips by hand.

### Connection Method 2: Snap Buttons & Swage



Locate the snap button on the connector or swage tube. Locate the hole on the corresponding tube. Press the snap button with your thumb and slide the tube and connector together so that the snap button snaps fully into the lock hole. To disassemble, press the snap button and pull apart.

# **Kit Assembly**

### Step by Step

#### Step 1.

Begin assembling your frame by applying the your SPREADER-1500 to the inside connectors and SPREADER-1500-A into the holes in the center of the tubes. Push all tubes and connectors of the bungee assembly together to complete frame assembly.

Reference connection method 1&2 for further assistance.





### Step 2.

Pull your graphic over the top of the frame and zip along the bottom.





### Step 3.

Use your allen key to lock the FOOT SCREW through the feet and into the bottom of your frame.





Step 4.

Setup is complete.