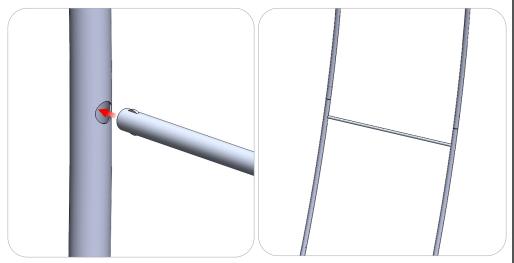

## Connection Method 1: Automatic Clip Spreader

Locate the spreader with rounded clips on each end. Simply push each end of the spreader in any orientation into the holes of the center tubes in your bungee assembly. There is no need to supress the clips by hand.

### Connection Method 2: Snap Buttons & Swage

Locate the snap button on the connector or swage tube. Locate the hole on the corresponding tube. Press the snap button with your thumb and slide the tube and connector together so that the snap button snaps fully into the lock hole. To disassemble, press the snap button and pull apart.