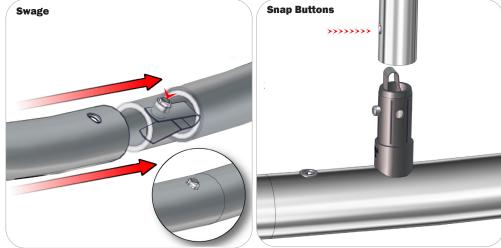

## **Connection Methods**

Formulate® structures use a number of different yet simple connection methods. Your kit will include one or more of the connection methods shown below. Steps within the Kit Assembly will reference a specific method for each connection point.

## Connection Method 1: Automatic Clip Spreader

Locate the spreader with rounded clips on each end. Simply push each end of the spreader in any orientation into the holes of the center tubes in your bungee assembly. There is no need to supress the clips by hand.

### Connection Method 2: Snap Buttons & Swage

Locate the snap button on the connector or swage tube. Locate the hole on the corresponding tube. Press the snap button with your thumb and slide the tube and connector together so that the snap button snaps fully into the lock hole. To disassemble, press the snap button and pull apart.