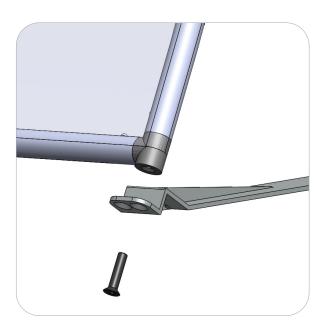

# **Exploded View**

### Step 3.

Use your allen key to lock the FOOT SCREW through the feet and into the bottom of your frame.

Step 4.

Setup is complete.