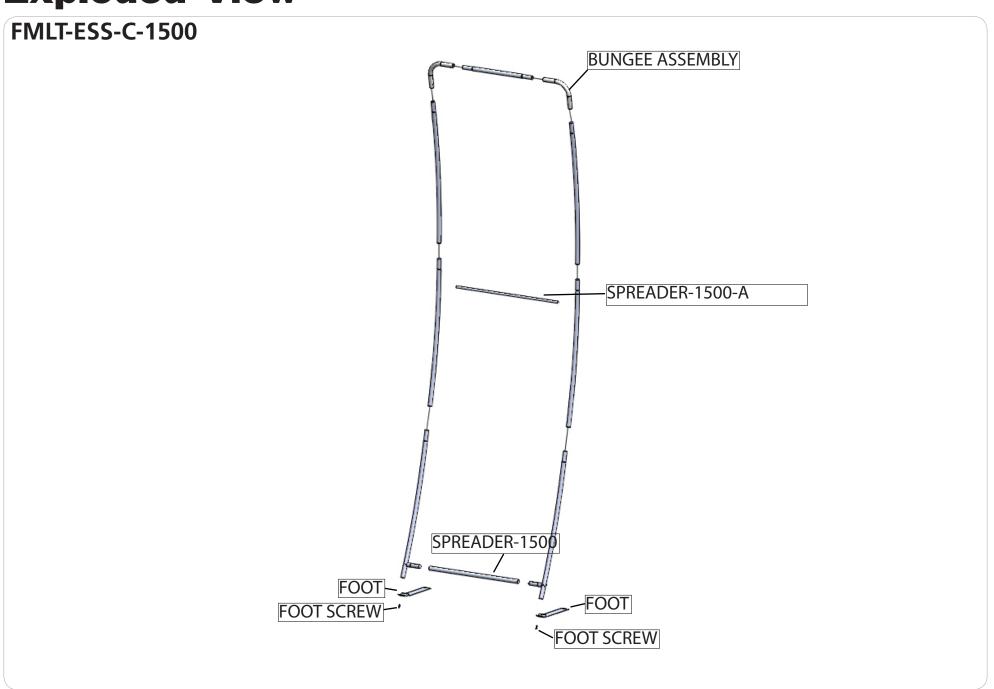

# **Exploded View**

#### Step 1.

Begin assembling your frame by applying the your SPREADER-1500 to the inside connectors and SPREADER-1500-A into the holes in the center of the tubes. Push all tubes and connectors of the bungee assembly together to complete frame assembly.

Reference connection method 1&2 for further assistance.