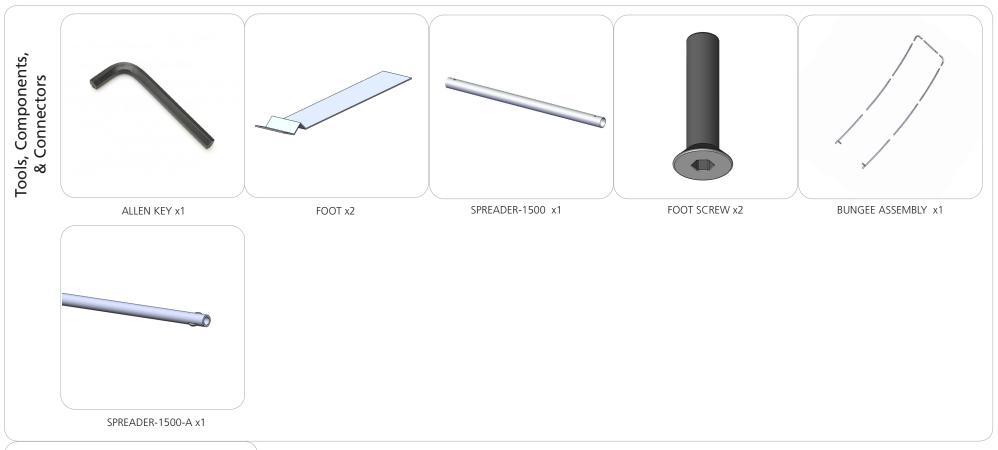

# **Included In Your Kit**

#### features and benefits:

- Curved aluminum tube frame
- Easy to store and ship
- Quick to set up
- Pillowcase fabric graphic

- Carry bag included
- Bungee cords for easy assembly
- One year limited hardware warranty against manufacturer defects