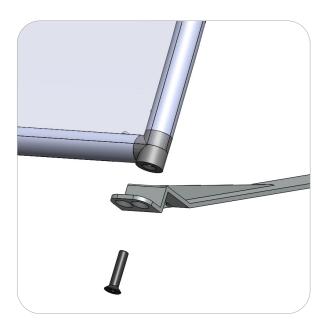

### Step 3.

Use your allen key to lock the FOOT SCREW through the feet and into the bottom of your frame.

Step 4.

Setup is complete.