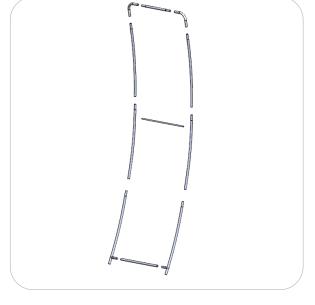

# **Exploded View**

FMLT-ESS-C-920 **BUNGEE ASSEMBLY** -SPREADER-920-A FOOT -FOOT FOOT SCREW SPREADER-920 FOOT SCREW