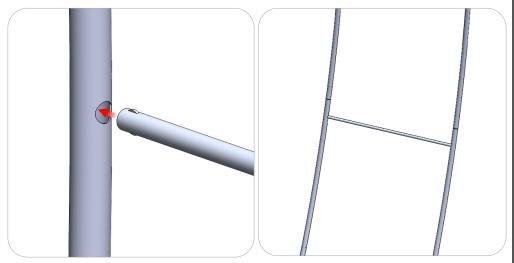

## Connection Method 1: Automatic Clip Spreader

Locate the spreader with rounded clips on each end. Simply push each end of the spreader in any orientation into the holes of the center tubes in your bungee assembly. There is no need to supress the clips by hand.

#### Step 1.

Begin assembling your frame by applying the your SPREADER-920 to the inside connectors and SPREADER-920-A into the holes in the center of the tubes. Push all tubes and connectors of the bungee assembly together to complete frame assembly.

Reference connection methods 1&2 for further assistance.