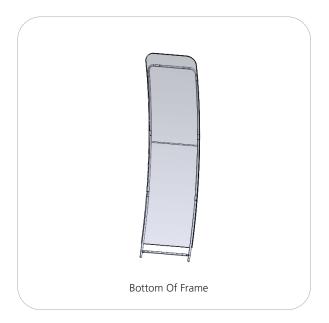

## **Essential Banner - Curved 920mm**

#### FMLT-ESS-C-920

Formulate<sup>™</sup> Essential banner displays feature basic tubular frames coupled with pillowcase fabric graphics. The economy tube frames come with a one year limited warranty. Simply pull the graphic over the frame.