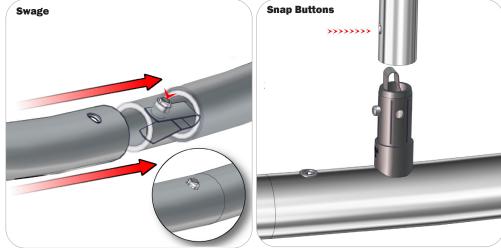

### Connection Method 2: Snap Buttons & Swage

Locate the snap button on the connector or swage tube. Locate the hole on the corresponding tube. Press the snap button with your thumb and slide the tube and connector together so that the snap button snaps fully into the lock hole. To disassemble, press the snap button and pull apart.