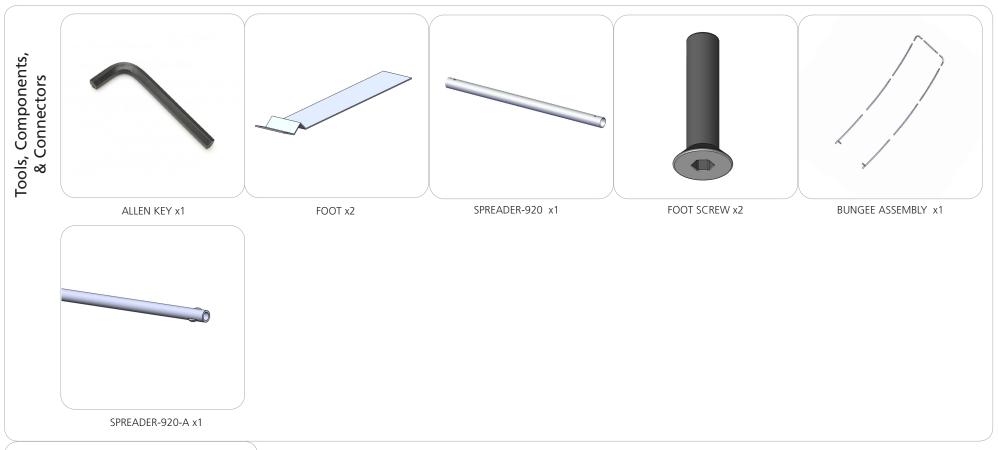

# **Included In Your Kit**

# **Exploded View**

FMLT-ESS-C-920 **BUNGEE ASSEMBLY** -SPREADER-920-A FOOT -FOOT FOOT SCREW SPREADER-920 FOOT SCREW