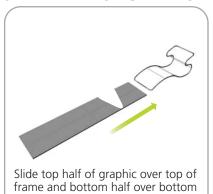

|                                                               |

## additional information:

Graphic material: dye-sublimation zipper pillowcase fabric

We are continually improving and modifying our product range and reserve the right to vary the specifications without prior notice. All dimensions and weights quoted are approximate and we accept no responsibility for variance. E&OE. See Graphic Templates for graphic bleed specifications.

Assembly:
Assemble unit by laying tubes flat on the floor. Connect the bungee tube rails by pressing the push snap buttons in and sliding over (see drawing below) following the number labels listed, T1 to T1, T2 to T2 and so on.



### **STEP 1: ASSEMBLE FRAME**









**STEP 2: ATTACH GRAPHIC** 



of frame