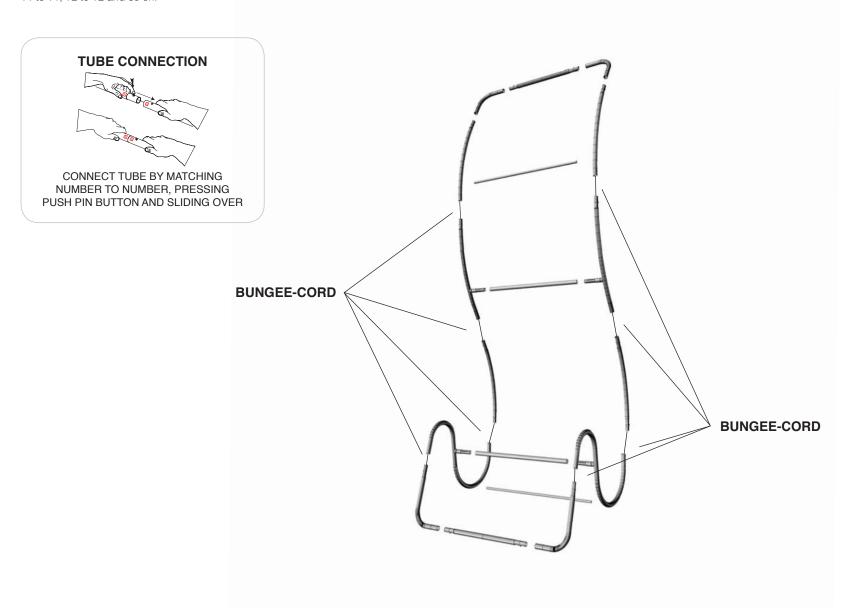

Assembly:
Assemble unit by laying tubes flat on the floor. Connect the bungee tube rails by pressing the push snap buttons in and sliding over (see drawing below) following the number labels listed, T1 to T1, T2 to T2 and so on.