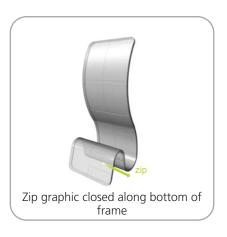

|                                                               |

## additional information:

Graphic material: dye-sublimation zipper pillowcase fabric

We are continually improving and modifying our product range and reserve the right to vary the specifications without prior notice. All dimensions and weights quoted are approximate and we accept no responsibility for variance. E&OE. See Graphic Templates for graphic bleed specifications.

Assembly:
Assemble unit by laying tubes flat on the floor. Connect the bungee tube rails by pressing the push snap buttons in and sliding over (see drawing below) following the number labels listed, T1 to T1, T2 to T2 and so on.



### **STEP 1: ASSEMBLE FRAME**









**STEP 2: ATTACH GRAPHIC** 



of frame