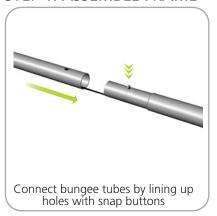

|                                                                                        |                                                               |

## additional information:

Graphic material: dye-sublimation zipper pillowcase fabric

We are continually improving and modifying our product range and reserve the right to vary the specifications without prior notice. All dimensions and weights quoted are approximate and we accept no responsibility for variance. E&OE. See Graphic Templates for graphic bleed specifications.

Assembly:
Assemble unit by laying tubes flat on the floor. Connect the bungee tube rails by pressing the push snap buttons in and sliding over (see drawing below) following the number labels listed, T1 to T1, T2 to T2 and so on.



### **STEP 1: ASSEMBLE FRAME**









**STEP 2: ATTACH GRAPHIC** 



of frame