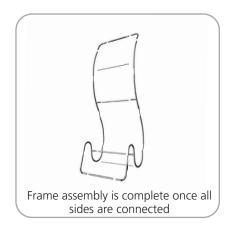

Assembly:
Assemble unit by laying tubes flat on the floor. Connect the bungee tube rails by pressing the push snap buttons in and sliding over (see drawing below) following the number labels listed, T1 to T1, T2 to T2 and so on.

### **STEP 1: ASSEMBLE FRAME**

**STEP 2: ATTACH GRAPHIC** 

of frame