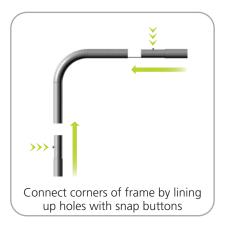

|                                                               |

## additional information:

Graphic material: dye-sublimation zipper pillowcase fabric

We are continually improving and modifying our product range and reserve the right to vary the specifications without prior notice. All dimensions and weights quoted are approximate and we accept no responsibility for variance. E&OE. See Graphic Templates for graphic bleed specifications.

Assembly:
Assemble unit by laying tubes flat on the floor. Connect the bungee tube rails by pressing the push snap buttons in and sliding over (see drawing below) following the number labels listed, T1 to T1, T2 to T2 and so on.



### **STEP 1: ASSEMBLE FRAME**









**STEP 2: ATTACH GRAPHIC** 



of frame