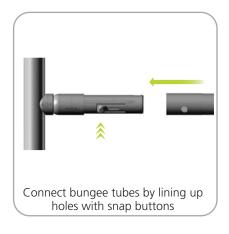

|                                                               |

## additional information:

Graphic material: dye-sublimation zipper pillowcase fabric

We are continually improving and modifying our product range and reserve the right to vary the specifications without prior notice. All dimensions and weights quoted are approximate and we accept no responsibility for variance. E&OE. See Graphic Templates for graphic bleed specifications.

Assembly:
Assemble unit by laying tubes flat on the floor. Connect the bungee tube rails by pressing the push snap buttons in and sliding over (see drawing below) following the number labels listed, T1 to T1, T2 to T2 and so on.



### **STEP 1: ASSEMBLE FRAME**









**STEP 2: ATTACH GRAPHIC** 



of frame