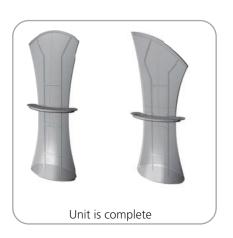

## **STEP 1: ASSEMBLE FRAME**

Frame assembly is complete once all sides are connected