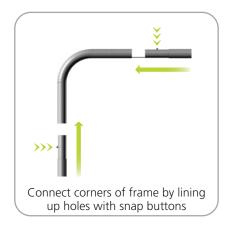

### Assembly:

Assemble unit by laying tubes flat on the floor. Connect the bungee tube rails by pressing the push snap buttons in and sliding over (see drawing below) following the number labels listed, T1 to T1, T2 to T2 and so on.

## **STEP 1: ASSEMBLE FRAME**

Frame assembly is complete once all sides are connected