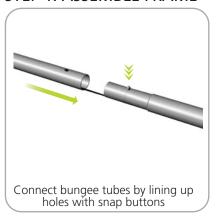

### Assembly:

Assemble unit by laying tubes flat on the floor. Connect the bungee tube rails by pressing the push snap buttons in and sliding over (see drawing below) following the number labels listed, T1 to T1, T2 to T2 and so on.

## **STEP 1: ASSEMBLE FRAME**

Frame assembly is complete once all sides are connected