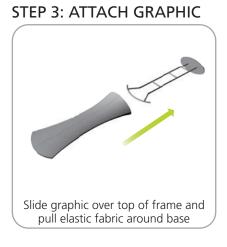

#### FMLT-ESS-ENTICE-01 FMLT-ESS-ENTICE-02

Formulate™ Essential Entice is a double-sided tension fabric display stand that features a clear, acrylic shelf. Entice is offered with a curved or sloped top and allows you to dress up any space with your own graphic. Entice comes with a canvas over-the-shoulder carry bag.

#### features and benefits:

- Double-sided tension fabric display stand
- Clear, acryilc shelf
- Easy to store and ship
- Quick to set up

- Choose between a curved or sloped top
- Kit includes: one frame, pillowcase elastic fabric graphic, acrylic shelf and carry bag
- One year limited hardware warranty against manufacturer defects