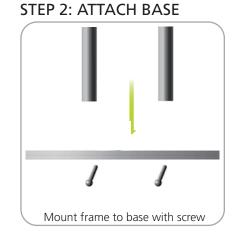

### additional information:

Graphic material: dye-sublimation elastic pillowcase fabric

Counter dimensions: 34.5"w x 6.25"d 876mm(w) x 159mm(d)

Height from ground: 39.25"(997mm)

Max Recommended Weight: 15 lbs / 6.8 kgs