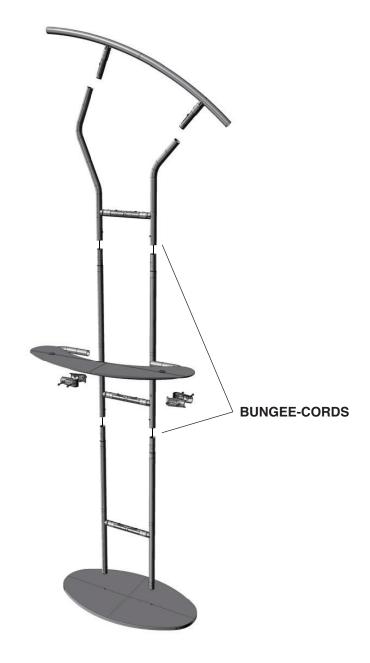

### Assembly:

Assemble unit by laying tubes flat on the floor. Connect the bungee tube rails by pressing the push snap buttons in and sliding over (see drawing below) following the number labels listed, T1 to T1, T2 to T2 and so on.