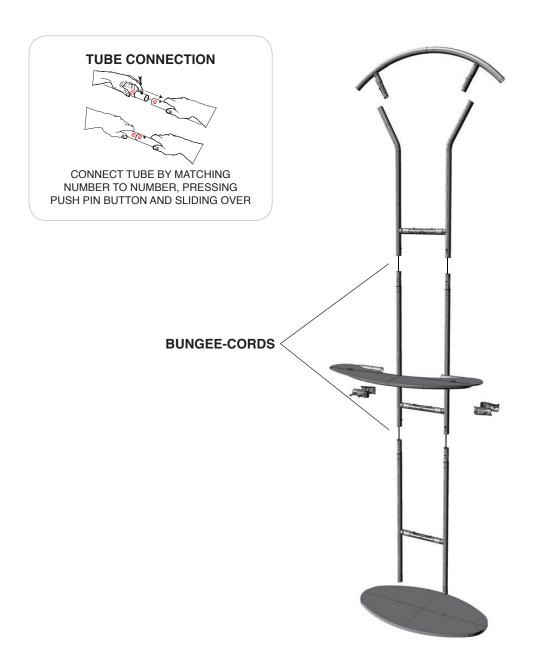

### Assembly:

Assemble unit by laying tubes flat on the floor. Connect the bungee tube rails by pressing the push snap buttons in and sliding over (see drawing below) following the number labels listed, T1 to T1, T2 to T2 and so on.

## **STEP 1: ASSEMBLE FRAME**

Frame assembly is complete once all sides are connected