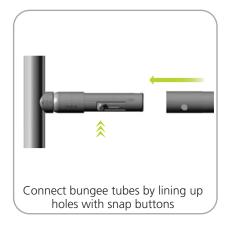

### Assembly:

Assemble unit by laying tubes flat on the floor. Connect the bungee tube rails by pressing the push snap buttons in and sliding over (see drawing below) following the number labels listed, T1 to T1, T2 to T2 and so on.

## **STEP 1: ASSEMBLE FRAME**

Frame assembly is complete once all sides are connected