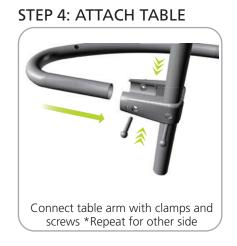

|                                                                                                                                 |

### additional information:

Graphic material: dye-sublimation elastic pillowcase fabric

Counter dimensions: 34.5"w x 6.25"d 876mm(w) x 159mm(d)

Height from ground: 39.25"(997mm)

Max Recommended Weight: 15 lbs / 6.8 kgs

### Assembly:

Assemble unit by laying tubes flat on the floor. Connect the bungee tube rails by pressing the push snap buttons in and sliding over (see drawing below) following the number labels listed, T1 to T1, T2 to T2 and so on.





## **STEP 1: ASSEMBLE FRAME**









Frame assembly is complete once all sides are connected