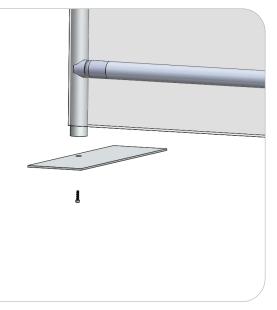

### Step 3.

Use your allen key to lock the FOOT SCREW through the feet and into the bottom of your frame.