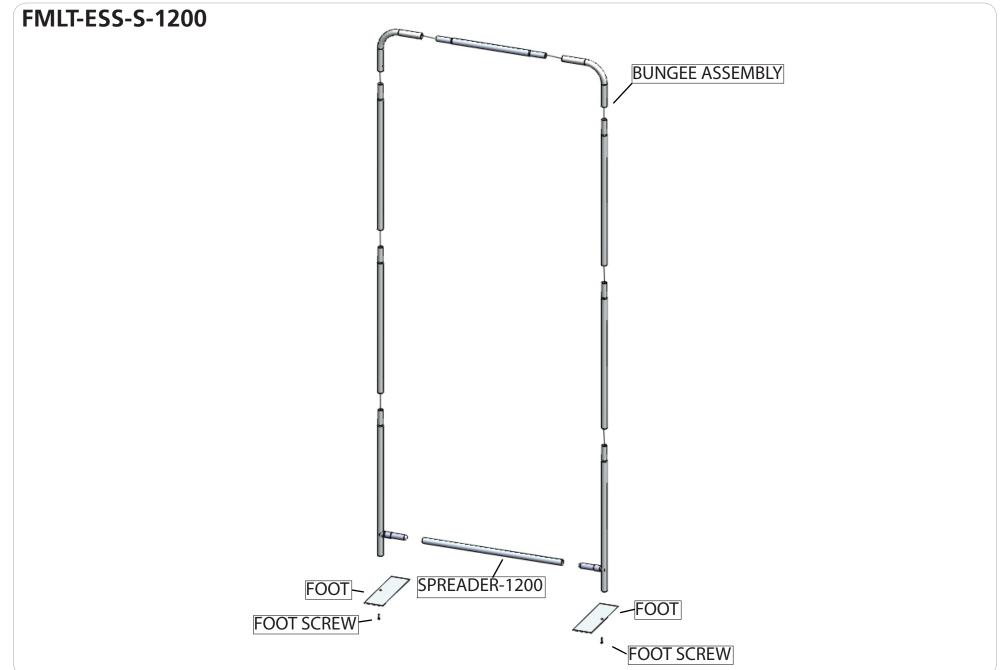

## **Exploded View**

## Step 1.

Begin assembling your frame by applying the your SPREADER to the inside connectors. Push all tubes and connectors of the bungee assembly together to complete frame assembly.

Reference connection method 2 for further assistance.

### Step 2.

Pull your graphic over the top of the frame and zip along the bottom.

### Step 3.

Use your allen key to lock the FOOT SCREW through the feet and into the bottom of your frame.