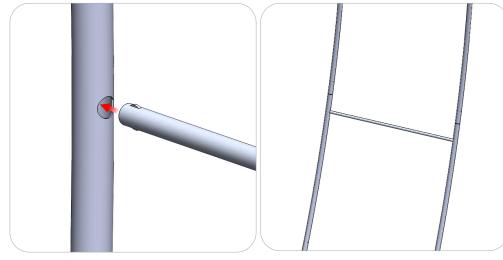

#### Connection Method 1: Automatic Clip Spreader

Locate the spreader with rounded clips on each end. Simply push each end of the spreader in any orientation into the holes of the center tubes in your bungee assembly. There is no need to supress the clips by hand.

## Step 1.

Begin assembling your frame by applying the your SPREADER to the inside connectors. Push all tubes and connectors of the bungee assembly together to complete frame assembly.

Reference connection method 2 for further assistance.