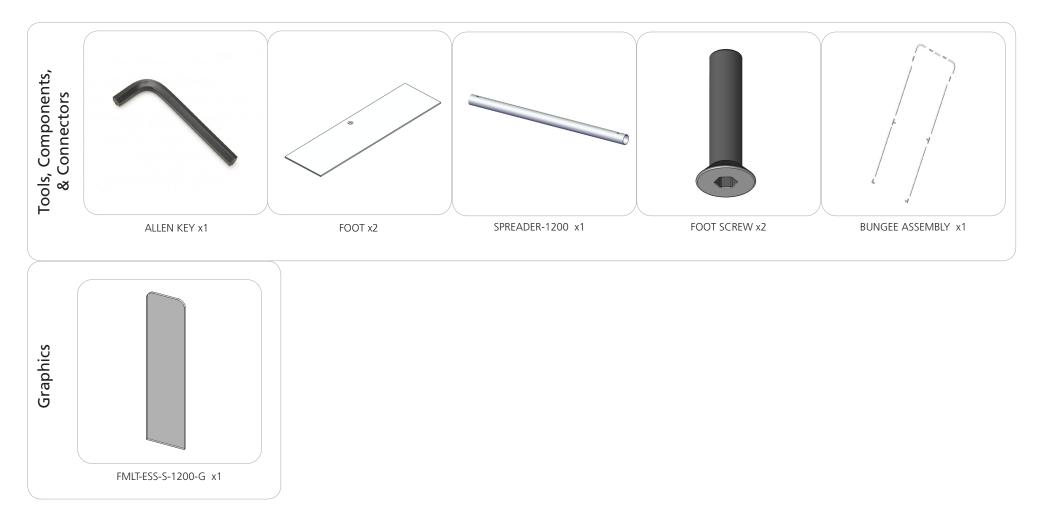

|
|                                                                                         | additional information:                                                                                                   |
|                                                                                         | Graphic material:<br>dye-sublimated slip-over graphics                                                                    |
|                                                                                         |                                                                                                                           |

## **Included In Your Kit**



## **Exploded View**



# **Connection Methods**

Formulate® structures use a number of different yet simple connection methods. Your kit will include one or more of the connection methods shown below. Steps within the Kit Assembly will reference a specific method for each connection point.

#### Connection Method 1: Automatic Clip Spreader



Locate the spreader with rounded clips on each end. Simply push each end of the spreader in any orientation into the holes of the center tubes in your bungee assembly. There is no need to supress the clips by hand.

#### Connection Method 2: Snap Buttons & Swage



Locate the snap button on the connector or swage tube. Locate the hole on the corresponding tube. Press the snap button with your thumb and slide the tube and connector together so that