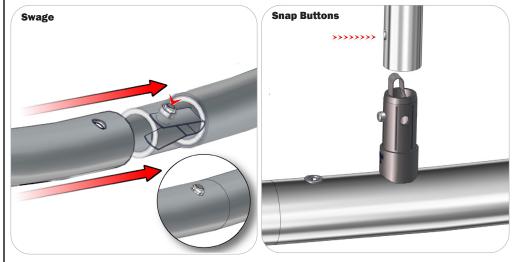

# **Connection Methods**

Formulate® structures use a number of different yet simple connection methods. Your kit will include one or more of the connection methods shown below. Steps within the Kit Assembly will reference a specific method for each connection point.

#### Connection Method 2: Snap Buttons & Swage

Locate the snap button on the connector or swage tube. Locate the hole on the corresponding tube. Press the snap button with your thumb and slide the tube and connector together so that the snap button snaps fully into the lock hole. To disassemble, press the snap button and pull apart.