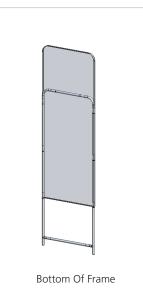

es of the center tubes in your bungee assembly. There is no need to supress the clips by hand.

#### Connection Method 2: Snap Buttons & Swage



Locate the snap button on the connector or swage tube. Locate the hole on the corresponding tube. Press the snap button with your thumb and slide the tube and connector together so that the snap button snaps fully into the lock hole. To disassemble, press the snap button and pull apart.

## **Kit Assembly**

Step by Step

## Step 1.

Begin assembling your frame by applying the your SPREADER to the inside connectors. Push all tubes and connectors of the bungee assembly together to complete frame assembly.

Reference connection method 2 for further assistance.





### Step 2.

Pull your graphic over the top of the frame and zip along the bottom.



### Step 3.

Use your allen key to lock the FOOT SCREW through the feet and into the bottom of your frame.