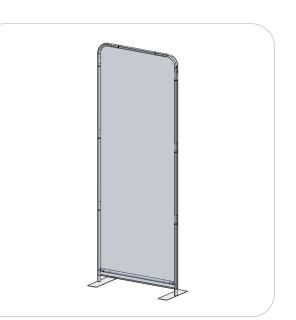

# **Essential Banner - Straight 1200mm**

#### FMLT-ESS-S-1200

Formulate<sup>™</sup> Essential banner displays feature basic tubulaer frames coupled with pillowcase fabric graphics. The economy tube frames come with a one year limited warranty. Simply pull the graphic over the frame.

### dimensions:

| Hardware                                                                                | Graphic                                                                                                                   |
|-----------------------------------------------------------------------------------------|---------------------------------------------------------------------------------------------------------------------------|
| Assembled unit:<br>47.5″w x 94.5″h x 14.2″d<br>1206mm(w) x 2400mm(h) x 360mm(d)         | Refer to related graphic template for more<br>information.<br>Visit:<br>www.exhibitors-handbook.com/<br>graphic-templates |
| Shipping                                                                                |                                                                                                                           |
| 1 carry bag                                                                             |                                                                                                                           |
| Shipping dimensions (box):<br>37"l x 8"h x 6"d<br>940mm(l) x 204mm(h) x 153mm(d)        |                                                                                                                           |
| Approximate total shipping weight<br>(includes carry bag and graphic):<br>12 lbs / 6 kg |                                                                                                                           |
|                                                                                         | additional information:                                                                                                   |
|                                                                                         | Graphic material:<br>dye-sublimated slip-over graphics                                                                    |
|                                                                                         |                                                                                                                           |