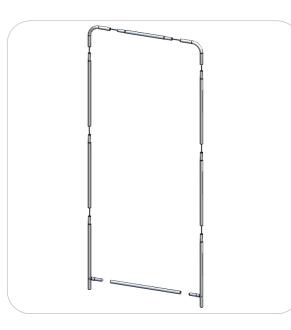

## **Exploded View**

## Step 1.

Begin assembling your frame by applying the your SPREADER to the inside connectors. Push all tubes and connectors of the bungee assembly together to complete frame assembly.

Reference connection method 2 for further assistance.