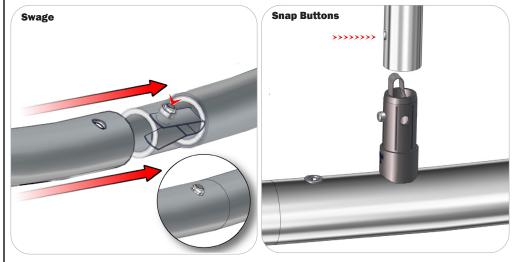

#### Connection Method 2: Snap Buttons & Swage

Locate the snap button on the connector or swage tube. Locate the hole on the corresponding tube. Press the snap button with your thumb and slide the tube and connector together so that the snap button snaps fully into the lock hole. To disassemble, press the snap button and pull apart.