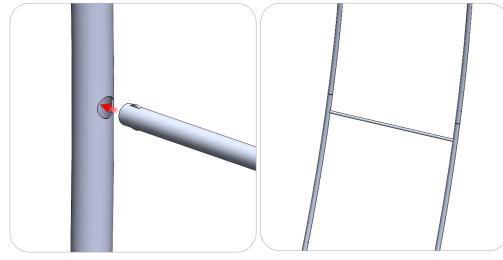

#### Connection Method 1: Automatic Clip Spreader

Locate the spreader with rounded clips on each end. Simply push each end of the spreader in any orientation into the holes of the center tubes in your bungee assembly. There is no need to supress the clips by hand.