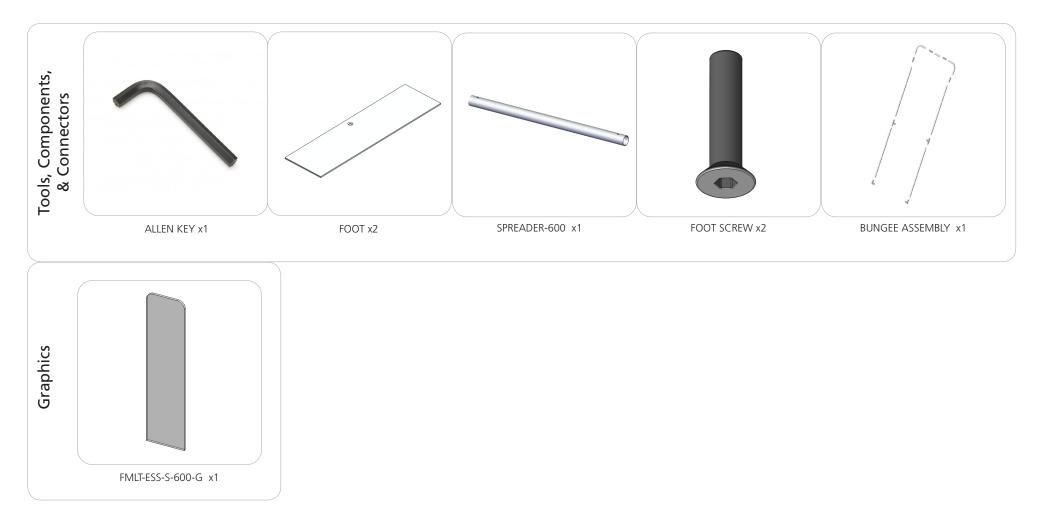

| additional information:                                                                                                   |
|                                                                                       | Graphic material:<br>dye-sublimated slip-over graphics                                                                    |
|                                                                                       |                                                                                                                           |
|                                                                                       |                                                                                                                           |

## **Included In Your Kit**



# **Exploded View**



# **Connection Methods**

Formulate® structures use a number of different yet simple connection methods. Your kit will include one or more of the connection methods shown below. Steps within the Kit Assembly will reference a specific method for each connection point.

#### Connection Method 1: Automatic Clip Spreader



Locate the spreader with rounded clips on each end. Simply push each end of the spreader in any orientation into the holes of the center tubes in your bungee assembly. There is no need to supress the clips by hand.

#### Connection Method 2: Snap Buttons & Swage



Locate the snap button on the connector or swage tube. Locate the hole on the corresponding tube. Press the snap button with your thumb and slide the tube and connector together so that t