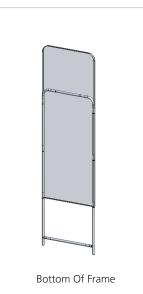

es of the center tubes in your bungee assembly. There is no need to supress the clips by hand.

#### Connection Method 2: Snap Buttons & Swage



Locate the snap button on the connector or swage tube. Locate the hole on the corresponding tube. Press the snap button with your thumb and slide the tube and connector together so that the snap button snaps fully into the lock hole. To disassemble, press the snap button and pull apart.

# **Kit Assembly**

Step by Step

### Step 1.

Begin assembling your frame by applying the your SPREADER to the inside connectors. Push all tubes and connectors of the bungee assembly together to complete frame assembly.

Reference connection method 2 for further assistance.





### Step 2.

Pull your graphic over the top of the frame and zip along the bottom.



### Step 3.

Use your allen key to lock the FOOT SCREW through the feet and into the bottom of your frame.