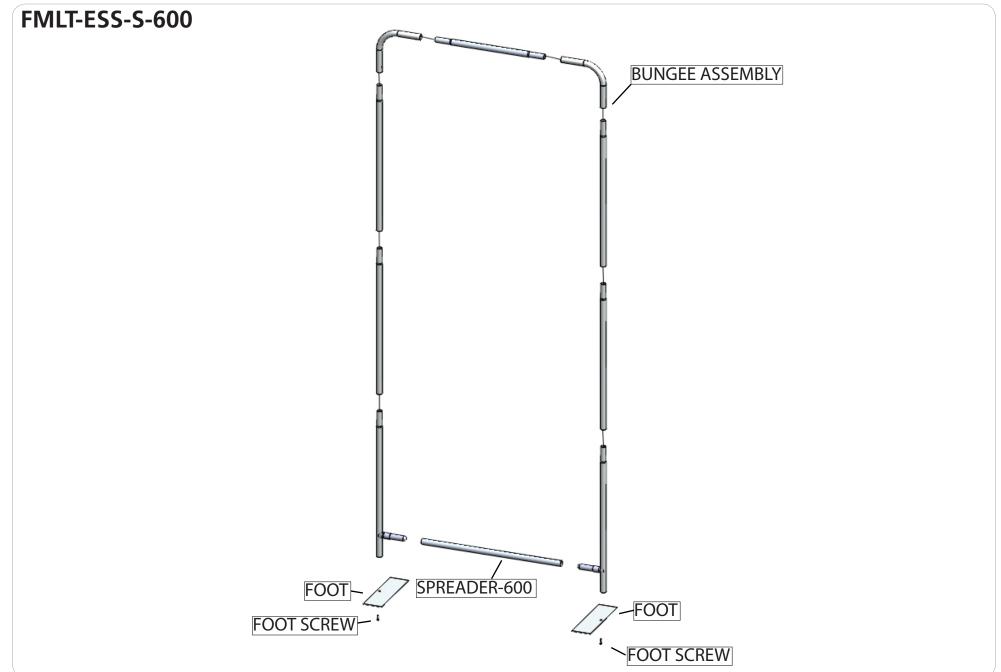

ion:                                                                                                   |
|                                                                                       | Graphic material:<br>dye-sublimated slip-over graphics                                                                    |
|                                                                                       |                                                                                                                           |
|                                                                                       |                                                                                                                           |

## **Included In Your Kit**



# **Exploded View**



# **Connection Methods**

Formulate® structures use a number of different yet simple connection methods. Your kit will include one or more of the connection methods shown below. Steps within the Kit Assembly will reference a specific method for each connection point.

#### Connection Method 1: Automatic Clip Spreader



Locate the spreader with rounded clips on each end. Simply push each end of the spreader in any orientation into the holes of the center tubes in your bungee assembly. There is no need to supress the clips by hand.

#### Connection Method 2: Snap Buttons & Swage



Locate the snap button on the connector or swage tube. Locate the hole on the corresponding tube. Press the snap button with your thumb and slide the tube and connector together so that the snap button snaps fu