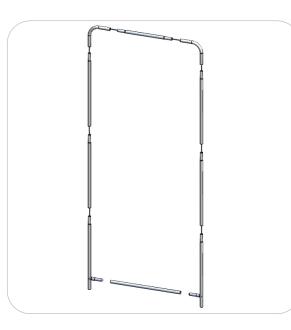

# **Exploded View**

### Step 1.

Begin assembling your frame by applying the your SPREADER to the inside connectors. Push all tubes and connectors of the bungee assembly together to complete frame assembly.

Reference connection method 2 for further assistance.