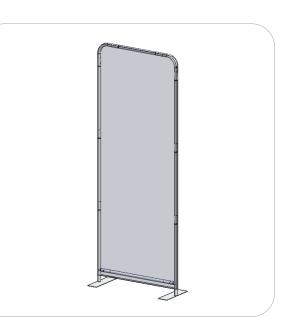

# **Essential Banner - Straight 600mm**

#### FMLT-ESS-S-600

Formulate<sup>™</sup> Essential banner displays feature basic tubulaer frames coupled with pillowcase fabric graphics. The economy tube frames come with a one year limited warranty. Simply pull the graphic over the frame.

### features and benefits:

- Straight aluminum tube frame
- Easy to store and ship
- Quick to set up

dimensions:

- Pillowcase fabric graphic

- Carry bag included
- Bungee cords for easy assembly
- One year limited hardware warranty against manufacturer defects

| Hardware                                                                              | Graphic                                                                                                                   |
|---------------------------------------------------------------------------------------|---------------------------------------------------------------------------------------------------------------------------|
| Assembled unit:<br>23.85"w x 94.5"h x 14.20"d<br>606mm(w) x 2400mm(h) x 360mm(d)      | Refer to related graphic template for more<br>information.<br>Visit:<br>www.exhibitors-handbook.com/<br>graphic-templates |
| Shipping                                                                              |                                                                                                                           |
| 1 carry bag                                                                           |                                                                                                                           |
| Shipping dimensions (box):<br>34"l x 8"h x 6"d<br>867mm(l) x 204mm(h) x 153mm(d)      |                                                                                                                           |
| Approximate total shipping weight<br>(includes carry bag & graphic):<br>12 lbs / 6 kg |                                                                                                                           |
|                                                                                       | additional information:                                                                                                   |
|                                                                                       | Graphic material:<br>dye-sublimated slip-over graphics                                                                    |
|                                                                                       |                                                                                                                           |
|                                                                                       |                                                                                                                           |