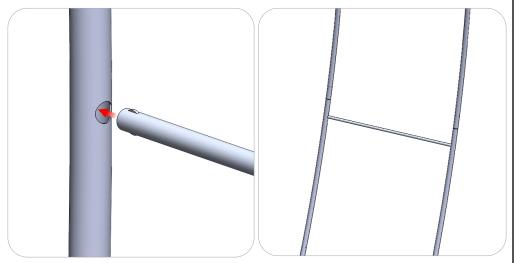

### Connection Method 2: Snap Buttons & Swage

Locate the snap button on the connector or swage tube. Locate the hole on the corresponding tube. Press the snap button with your thumb and slide the tube and connector together so that the snap button snaps fully into the lock hole. To disassemble, press the snap button and pull apart.