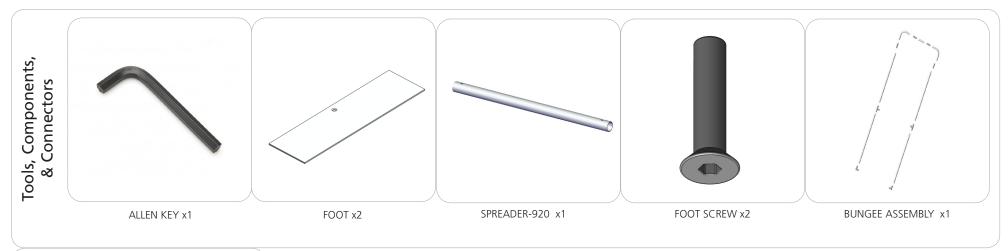

|                                                                                                                |
|                                                                                                                                                                               | additional information:                                                                                        |
|                                                                                                                                                                               | Graphic material:<br>dye-sublimated slip-over graphics                                                         |

# **Included In Your Kit**





# **Exploded View**



## **Connection Methods**

Formulate® structures use a number of different yet simple connection methods. Your kit will include one or more of the connection methods shown below. Steps within the Kit Assembly will reference a specific method for each connection point.

### Connection Method 1: Automatic Clip Spreader



Locate the spreader with rounded clips on each end. Simply push each end of the spreader in any orientation into the holes of the center tubes in your bungee assembly. There is no need to supress the clips by hand.

### Connection Method 2: Snap Buttons & Swage



Locate the snap button on the connector or swage tube. Locate the hole on the corresponding tube. Press the snap button with your thumb and slide the tube and connector together so that