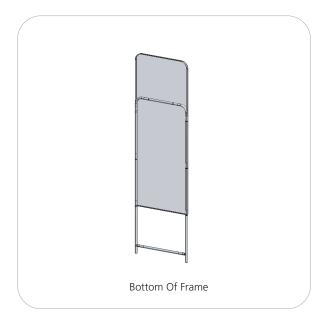

the center tubes in your bungee assembly. There is no need to supress the clips by hand.

### Connection Method 2: Snap Buttons & Swage



Locate the snap button on the connector or swage tube. Locate the hole on the corresponding tube. Press the snap button with your thumb and slide the tube and connector together so that the snap button snaps fully into the lock hole. To disassemble, press the snap button and pull apart.

# **Kit Assembly**

### Step by Step

### Step 1.

Begin assembling your frame by applying the your SPREADER to the inside connectors. Push all tubes and connectors of the bungee assembly together to complete frame assembly.

Reference connection method 2 for further assistance.





### Step 2.

Pull your graphic over the top of the frame and zip along the bottom.





### Step 3.

Use your allen key to lock the FOOT SCREW through the feet and into the bottom of your frame.





### Step 4.

Setup is complete.