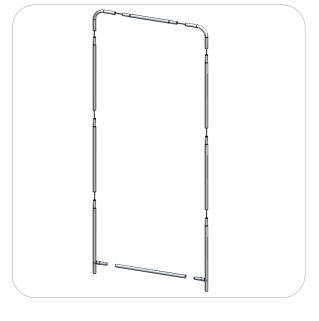

s on each end. Simply push each end of the spreader in any orientation into the holes of the center tubes in your bungee assembly. There is no need to supress the clips by hand.

### Connection Method 2: Snap Buttons & Swage



Locate the snap button on the connector or swage tube. Locate the hole on the corresponding tube. Press the snap button with your thumb and slide the tube and connector together so that the snap button snaps fully into the lock hole. To disassemble, press the snap button and pull apart.

# **Kit Assembly**

### Step by Step

### Step 1.

Begin assembling your frame by applying the your SPREADER to the inside connectors. Push all tubes and connectors of the bungee assembly together to complete frame assembly.

Reference connection method 2 for further assistance.





### Step 2.

Pull your graphic over the top of the frame and zip along the bottom.





### Step 3.

Use your allen key to lock the FOOT SCREW through the feet and into the bottom of your frame.





### Step 4.

Setup is complete.