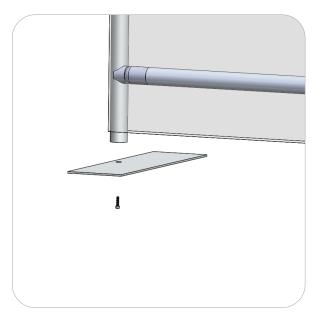

### Step 3.

Use your allen key to lock the FOOT SCREW through the feet and into the bottom of your frame.