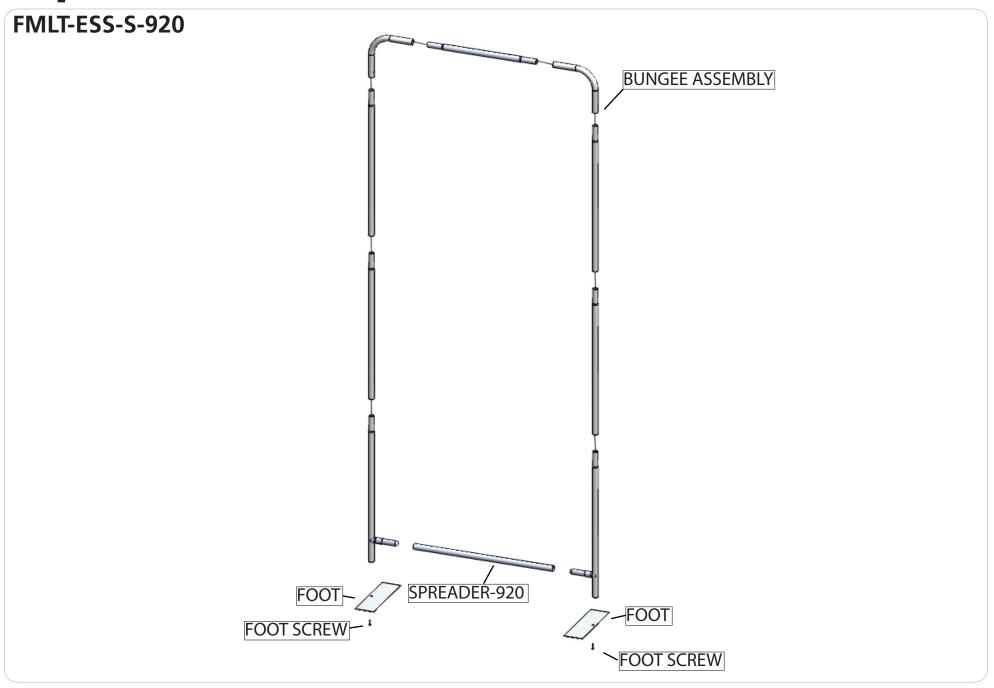

# **Exploded View**

### Step 1.

Begin assembling your frame by applying the your SPREADER to the inside connectors. Push all tubes and connectors of the bungee assembly together to complete frame assembly.

Reference connection method 2 for further assistance.