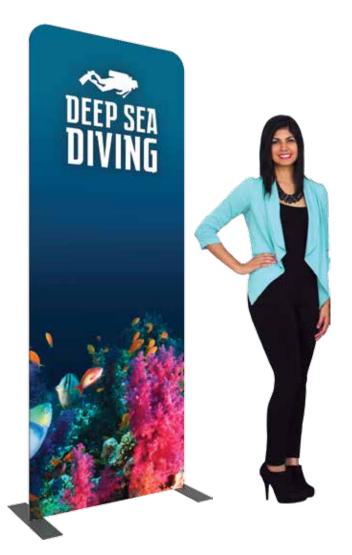

# **Essential Banner - Straight 920mm**

#### FMLT-ESS-S-920

Formulate<sup>™</sup> Essential banner displays feature basic tubulaer frames coupled with pillowcase fabric graphics. The economy tube frames come with a one year limited warranty. Simply pull the graphic over the frame.

#### features and benefits:

- Straight aluminum tube frame
- Easy to store and ship
- Quick to set up
- Pillowcase fabric graphic

- Carry bag included
- Bungee cords for easy assembly
- One year limited hardware warranty against manufacturer defects

### dimensions:

| uillelisiolis.                                                                                                                                                                |                                                                                                                |
|-------------------------------------------------------------------------------------------------------------------------------------------------------------------------------|----------------------------------------------------------------------------------------------------------------|
| Hardware                                                                                                                                                                      | Graphic                                                                                                        |
| Assembled unit: 36.45"w x 94.5"h x 14.20"d 926mm(w) x 2400mm(h) x 360mm(d)  Shipping  1 carry bag  Shipping dimensions (box): 37"l x 8"h x 6"d 940mm(l) x 204mm(h) x 153mm(d) | Refer to related graphic template for more information.  Visit: www.exhibitors-handbook.com/ graphic-templates |
| Approximate total shipping weight (includes carry bag and graphic): 12 lbs / 6 kg                                                                                             |                                                                                                                |
|                                                                                                                                                                               | additional information:                                                                                        |
|                                                                                                                                                                               | Graphic material:<br>dye-sublimated slip-over graphics                                                         |