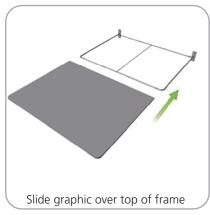

#### FMLT-ESS-S8-01

Formulate™ Essential 8ft displays have customary frame features, are portable and come in Straight, Vertical Curved and Horizontal Curved options. The economy aluminum tube frame features bungee cords, rounded corners and comes with a one year limited warranty. Simply pull the pillowcase fabric graphic over the frame and zip. All displays come with a canvas carry bag.

### STEP 1: ASSEMBLE FRAME

STEP 2: ATTACH FEET

**STEP 3: ATTACH GRAPHIC** 