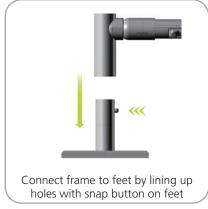

w.exhibitors-handbook.com/<br>graphic-templates            |
| 97<br>22<br>Ple<br>the<br>Re<br>inf                          |

# additional information:

Graphic material: dye-sublimation zipper pillowcase fabric

We are continually improving and modifying our product range and reserve the right to vary the specifications without prior notice. All dimensions and weights quoted are approximate and we accept no responsibility for variance. E&OE. See Graphic Templates for graphic bleed specifications.

## Assembly:

Assemble unit by laying tubes flat on the floor. Connect the bungee tube rails by pressing the push snap buttons in and sliding over (see drawing below) following the number labels listed, T1 to T1, T2 to T2 and so on.



### STEP 1: ASSEMBLE FRAME











STEP 2: ATTACH FEET





**STEP 3: ATTACH GRAPHIC**