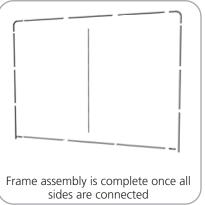

## Assembly:

Assemble unit by laying tubes flat on the floor. Connect the bungee tube rails by pressing the push snap buttons in and sliding over (see drawing below) following the number labels listed, T1 to T1, T2 to T2 and so on.

### STEP 1: ASSEMBLE FRAME

STEP 2: ATTACH FEET

**STEP 3: ATTACH GRAPHIC** 