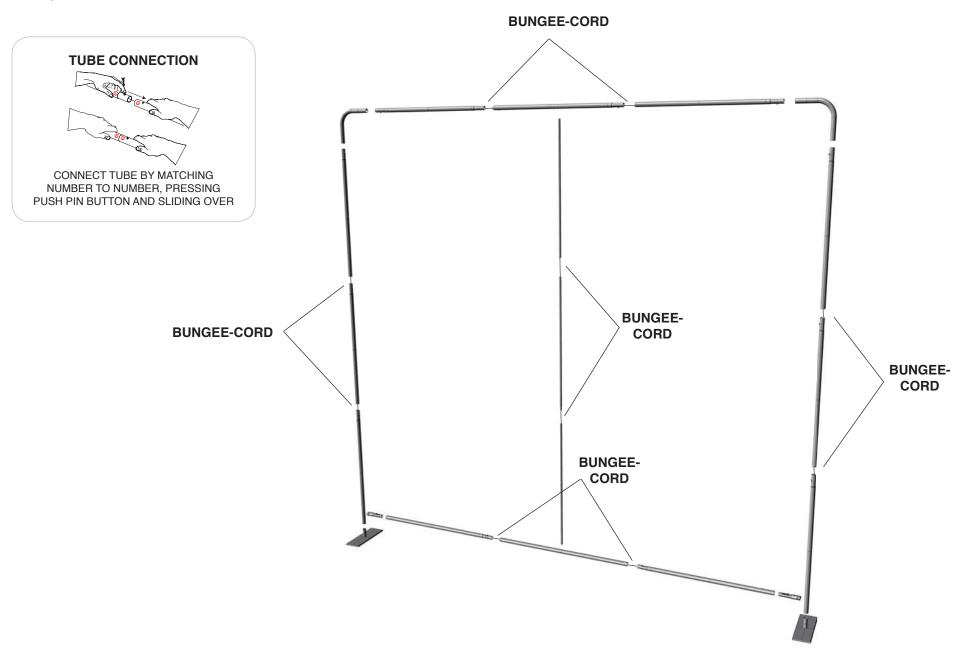

## Assembly:

Assemble unit by laying tubes flat on the floor. Connect the bungee tube rails by pressing the push snap buttons in and sliding over (see drawing below) following the number labels listed, T1 to T1, T2 to T2 and so on.