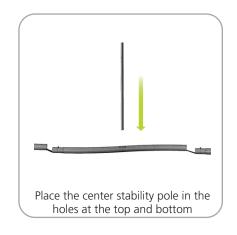

## Assembly:

Assemble unit by laying tubes flat on the floor. Connect the bungee tube rails by pressing the push snap buttons in and sliding over (see drawing below) following the number labels listed, T1 to T1, T2 to T2 and so on.

### STEP 1: ASSEMBLE FRAME

STEP 2: ATTACH FEET

**STEP 3: ATTACH GRAPHIC** 