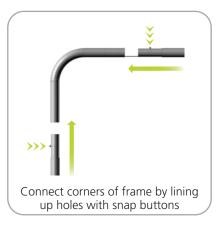

## Assembly:

Assemble unit by laying tubes flat on the floor. Connect the bungee tube rails by pressing the push snap buttons in and sliding over (see drawing below) following the number labels listed, T1 to T1, T2 to T2 and so on.