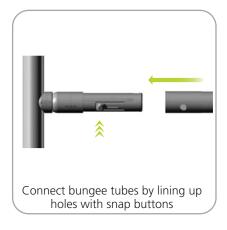

## Assembly:

Assemble unit by laying tubes flat on the floor. Connect the bungee tube rails by pressing the push snap buttons in and sliding over (see drawing below) following the number labels listed, T1 to T1, T2 to T2 and so on.