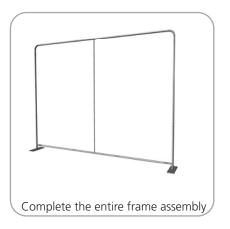

exhibitors-handbook.com/<br>graphic-templates            |
| 97<br>22<br>Ple<br>the<br>Re<br>inf                          |

# additional information:

Graphic material: dye-sublimation zipper pillowcase fabric

We are continually improving and modifying our product range and reserve the right to vary the specifications without prior notice. All dimensions and weights quoted are approximate and we accept no responsibility for variance. E&OE. See Graphic Templates for graphic bleed specifications.

## Assembly:

Assemble unit by laying tubes flat on the floor. Connect the bungee tube rails by pressing the push snap buttons in and sliding over (see drawing below) following the number labels listed, T1 to T1, T2 to T2 and so on.



### STEP 1: ASSEMBLE FRAME











STEP 2: ATTACH FEET





**STEP 3: ATTACH GRAPHIC**