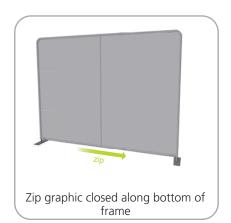

#### FMLT-ESS-S8-01

Formulate™ Essential 8ft displays have customary frame features, are portable and come in Straight, Vertical Curved and Horizontal Curved options. The economy aluminum tube frame features bungee cords, rounded corners and comes with a one year limited warranty. Simply pull the pillowcase fabric graphic over the frame and zip. All displays come with a canvas carry bag.

### STEP 1: ASSEMBLE FRAME

STEP 2: ATTACH FEET

**STEP 3: ATTACH GRAPHIC** 