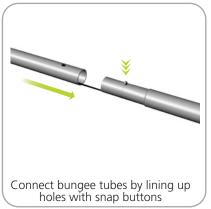

## Assembly:

Assemble unit by laying tubes flat on the floor. Connect the bungee tube rails by pressing the push snap buttons in and sliding over (see drawing below) following the number labels listed, T1 to T1, T2 to T2 and so on.