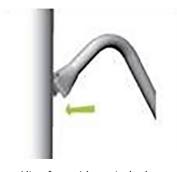

## additional information:

Graphic material: dye-sublimation zipper pillowcase fabric

Assembly: Assemble unit by laying tubes flat on the floor. Connect the bungee tube rails by pressing the push snap buttons in and sliding over (see drawing below) following the number labels listed, T1 to T1, T2 to T2 and so on.

#### STEP 1: ASSEMBLE FRAME