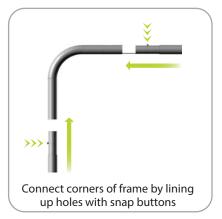

## additional information:

Graphic material: dye-sublimation zipper pillowcase fabric

Assembly: Assemble unit by laying tubes flat on the floor. Connect the bungee tube rails by pressing the push snap buttons in and sliding over (see drawing below) following the number labels listed, T1 to T1, T2 to T2 and so on.

#### STEP 1: ASSEMBLE FRAME