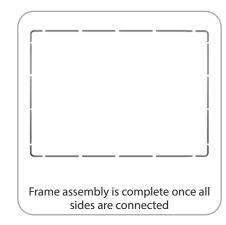

|
| Shipping dimensions:<br>32.3"l x 11.02" w x 7.5" h<br>820mm(l) x 280mm(w) x 109.5mm(h)<br>Approximate shipping weight:<br>12.6 lbs / 5.7 kgs | graphic-templates                                                                                                            |

## additional information:

Graphic material: dye-sublimation zipper pillowcase fabric

Assembly: Assemble unit by laying tubes flat on the floor. Connect the bungee tube rails by pressing the push snap buttons in and sliding over (see drawing below) following the number labels listed, T1 to T1, T2 to T2 and so on.



#### STEP 1: ASSEMBLE FRAME

#### STEP 2: ATTACH GRAPHIC







STEP 3: ATTACH FEET



Align foot with vertical tube on side of frame