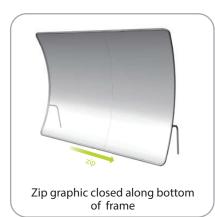

#### STEP 2: ATTACH GRAPHIC

STEP 3: ATTACH FEET

Align foot with vertical tube on side of frame