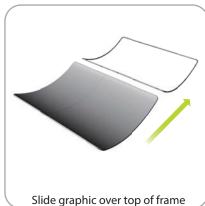

#### STEP 2: ATTACH GRAPHIC

STEP 3: ATTACH FEET

Align foot with vertical tube on side of frame