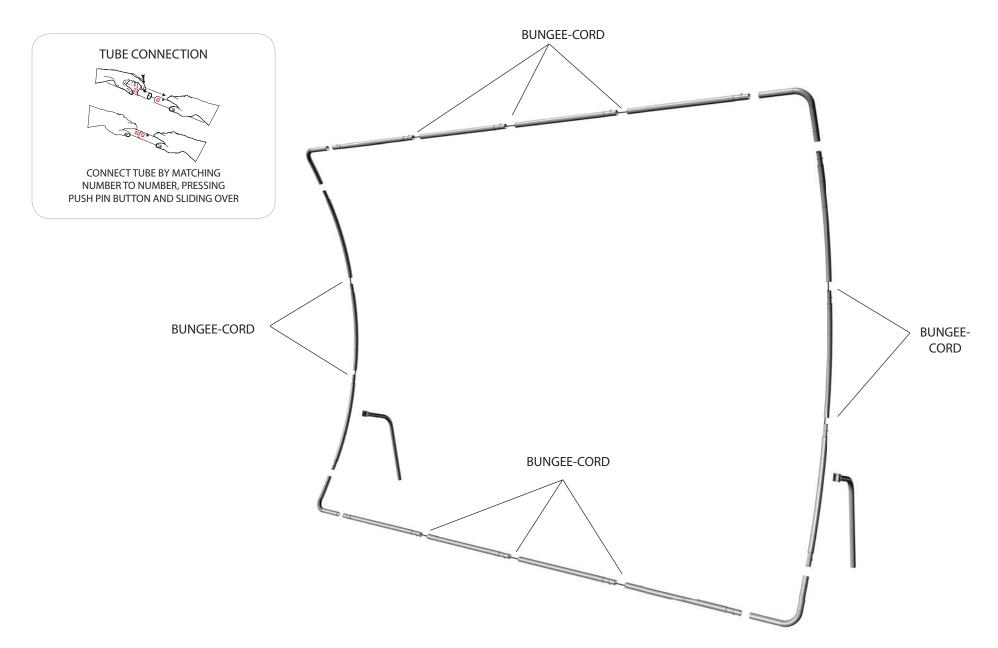

## additional information:

Graphic material: dye-sublimation zipper pillowcase fabric

Assembly: Assemble unit by laying tubes flat on the floor. Connect the bungee tube rails by pressing the push snap buttons in and sliding over (see drawing below) following the number labels listed, T1 to T1, T2 to T2 and so on.

#### STEP 1: ASSEMBLE FRAME