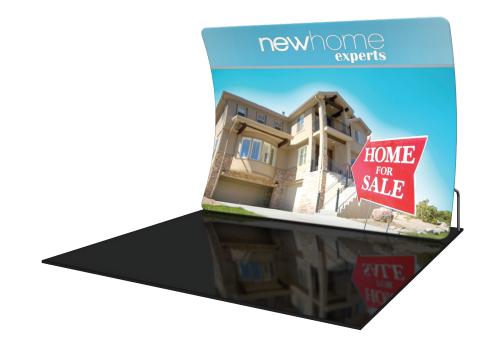

# **Formulate Essential 10' Vertical Curve**

#### FMLT-ESS-V10-01

Formulate<sup>™</sup> Essential 10ft displays have customary frame features, are portable and come in Straight, Vertical Curved, Horizontal Curved and Serpentine Curved options. The economy aluminum tube frame features bungee cords, rounded corners and comes with a one year limited warranty. Simply pull the pillowcase fabric graphic over the frame and zip. All displays come with a canvas carry bag.

### features and benefits:

- Economy aluminum tube frame features
- bungee cords and rounded corners
- Easy to store and ship
- Quick to set up

- Kit includes: one frame, pillowcase zipper fabric graphic and canvas carry bag
- One year limited hardware warranty against manufacturer defects

#### dimensions:

| Hardware                                                                                                                                     | Graphic                                                                                                                      |
|----------------------------------------------------------------------------------------------------------------------------------------------|------------------------------------------------------------------------------------------------------------------------------|
| Assembled unit:<br>120"w x 88.125"h x 25.5"d<br>3048mm(w) x 2238.4mm(h) x 647.7mm(d)<br>Approximate weight:<br>11.1 lbs / 5.03 kgs           | Total visual area:<br>120"w x 96"h<br>3048mm(w) x 2438mm(h)<br>Please be sure to include a 2" bleed<br>around the perimeter. |
|                                                                                                                                              | Refer to related graphic template for more information.                                                                      |
| Shipping                                                                                                                                     | Visit:<br>www.exhibitors-handbook.com/                                                                                       |
| Shipping dimensions:<br>32.3"l x 11.02" w x 7.5" h<br>820mm(l) x 280mm(w) x 109.5mm(h)<br>Approximate shipping weight:<br>12.6 lbs / 5.7 kgs | graphic-templates                                                                                                            |