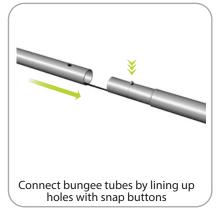

## additional information:

Graphic material: dye-sublimation zipper pillowcase fabric

Assembly: Assemble unit by laying tubes flat on the floor. Connect the bungee tube rails by pressing the push snap buttons in and sliding over (see drawing below) following the number labels listed, T1 to T1, T2 to T2 and so on.

#### STEP 1: ASSEMBLE FRAME