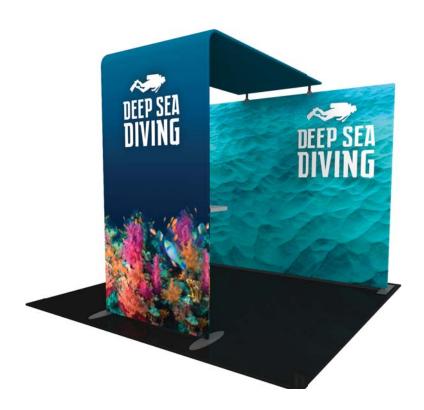

## Formulate Backwall Accent - 05

## FMLT-WBWA-05

Formulate ™ Master Accents enhance the functionality of the Formula Master 20' Straight backwall and add more real estate for messaging too!

## features and benefits:

- Premium aluminum tube frames with snap button assembly
- Easy to store and ship
- Quick to set up
- Weighted feet for added stability

- One zipper pillowcase fabric graphic
- Lifetime limited hardware warranty against manufacturer defects
- 48.82"w tabletop included on interior of accent