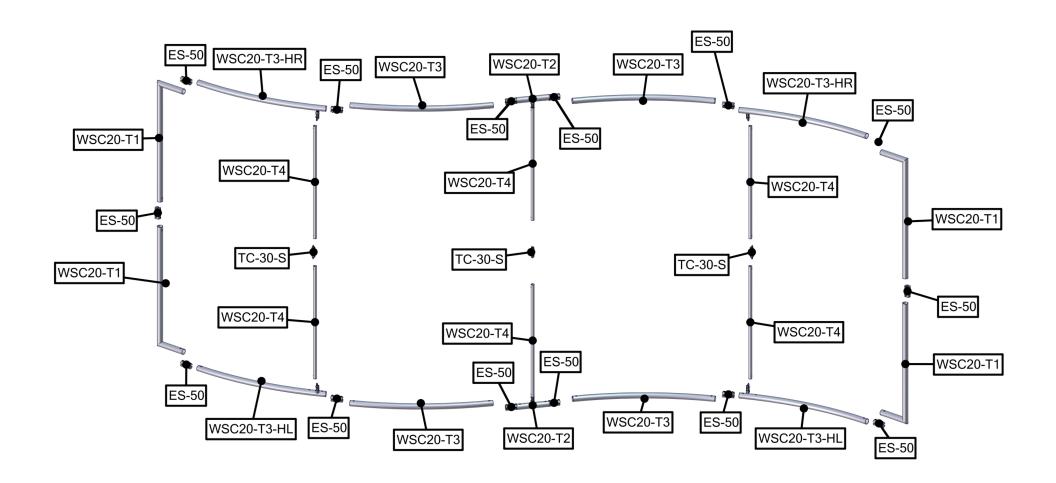

# additional information:

Graphic material: dye-sublimated zipper pillowcase fabric, 3mm white pvc

Shelves holds max 10 lbs / 4.5 kgs each

Table colors:

silver

www.display-setup-animations.com

| Parts Included                                  |     |             |  |
|-------------------------------------------------|-----|-------------|--|
| Part Label                                      | Qty | Part Code   |  |
| EXPANDING SPIGOT FOR 50MM TUBE                  | x14 | ES-50       |  |
| 20' FABRIC GRAPHIC                              | x1  | WSC20-01-G  |  |
| INLINE CONNECTOR FOR 30MM TUBING                | х3  | TC-30-S     |  |
| 50MM CORNER TUBE                                | х4  | WSC20-T1    |  |
| 300MM X 50MM TUBE                               | x2  | WSC20-T2    |  |
| R2736MM X 50MM TUBE                             | x4  | WSC20-T3    |  |
| R2736MM X 50MM CURVED TUBE WITH HOLE RIGHT SIDE | x2  | WSC20-T3-HR |  |
| R2736MM X 50MM CURVED TUBE WITH HOLE LEFT SIDE  | x2  | WSC20-T3-HL |  |
| 1093MM X 30MM TUBE                              | х6  | WSC20-T4    |  |

At connection 8, 9 and 10, connect tubes by pressing snap on button, lining up holes and securing button in hole.

| Parts Included – Ladder            |     |           |  |
|------------------------------------|-----|-----------|--|
| Part Label                         | Qty | Part Code |  |
| 520 X 300 X 30 COUNTER             | хЗ  | CTWL      |  |
| PARALLEL TUBE CLAMP FOR 30MM TUBES | x2  | TCP-3030  |  |
| 30MM TUBE SECTION                  | x2  | WL-T3     |  |
| TOP SINTRA GRAPHICS                | x2  | WLLH-T-G  |  |
| 30MM TUBE SECTION                  | x1  | WL-T5     |  |
| 30MM TUBE SECTION                  | x1  | WL-T6     |  |
| 30MM TUBE SECTION                  | x1  | WL-T4     |  |