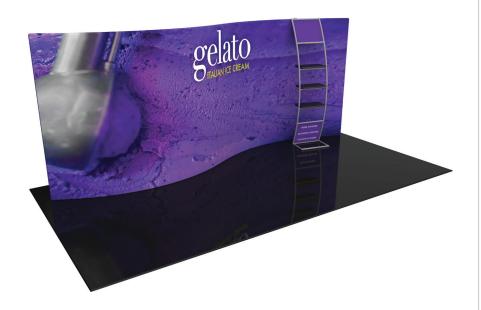

# Formulate 20' Serpentine - Kit 5

#### FMLT-WSC20-05

Formulate™ is a collection of sophisticated, ergonomically designed exhibit booths. Formulate combines state-of-the-art zipper pillowcase dye-sublimated fabric coverings with advanced lightweight aluminum structures to provide unique design, functionality, and style. The excellence of the Formulate line of displays, hanging structures and products is simply unmatched. Stretch fabric graphics are hand-sewn, durable and dry-cleanable.

# features and benefits:

- State-of-the-art 50mm aluminum tubing with heavy duty internal spigot connectors
- Includes three 20" wide shelves available in four laminate color options
- Easy to store and ship

### dimensions:

Hardware

Assembled unit: 226.0280"w x 92.9686"h x 32.6494"d

Stand-off shelves: 23.6"w x 92.7"h x 26.6"d Shelf dimensions (each): 20.47"w x 11.81"d

Approximate weight (includes graphic): 92 lbs / 41.7 kgs

# Graphic

Total visual area: 236.5"w x 92"h s-curve 6007mm(w) x 2337mm(h)

Stand-off ladder total visual area: Top & bottom: 21"w x 17"h

Please be sure to include a 2" bleed around the perimeter of dye-sublimated graphic and a 1/2" bleed around the perimeter of pvc stand-off graphics.