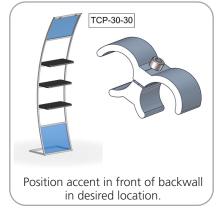

# STEP 1: ASSEMBLE FRAME

STEP 2: ATTACH GRAPHIC

ZIPPER Zip graphic closed along bottom.

STEP 3: ASSEMBLE LADDER **FRAME** 

**STEP 4: ATTACH SHELVES** 

**STEP 5: ATTACH GRAPHICS** 

**STEP 6: ATTACH TO BACKWALL WITH CLAMPS** 