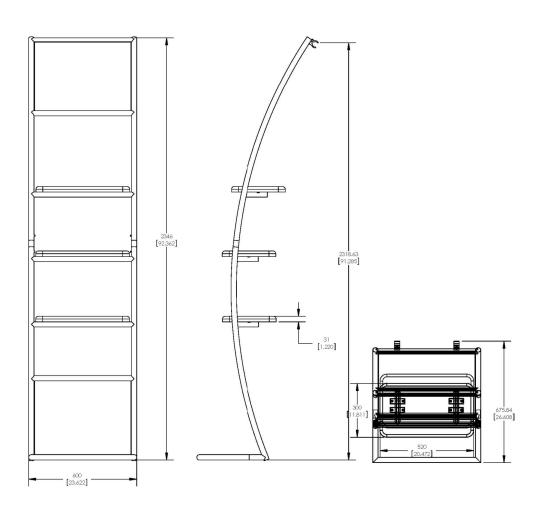

### dimensions:

Hardware

Assembled unit: 226.0280"w x 92.9686"h x 32.6494"d

Stand-off shelves: 23.6"w x 92.7"h x 26.6"d Shelf dimensions (each): 20.47"w x 11.81"d

Approximate weight (includes graphic): 92 lbs / 41.7 kgs