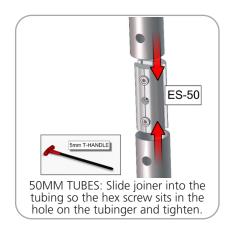

# additional information:

Graphic material: dye-sublimated zipper pillowcase fabric, 3mm white pvc

Shelves holds max 10 lbs / 4.5 kgs each

Table colors:

silver

www.display-setup-animations.com

| Parts Included                                  |     |             |  |
|-------------------------------------------------|-----|-------------|--|
| Part Label                                      | Qty | Part Code   |  |
| EXPANDING SPIGOT FOR 50MM TUBE                  | x14 | ES-50       |  |
| 20' FABRIC GRAPHIC                              | x1  | WSC20-01-G  |  |
| INLINE CONNECTOR FOR 30MM TUBING                | х3  | TC-30-S     |  |
| 50MM CORNER TUBE                                | х4  | WSC20-T1    |  |
| 300MM X 50MM TUBE                               | x2  | WSC20-T2    |  |
| R2736MM X 50MM TUBE                             | x4  | WSC20-T3    |  |
| R2736MM X 50MM CURVED TUBE WITH HOLE RIGHT SIDE | x2  | WSC20-T3-HR |  |
| R2736MM X 50MM CURVED TUBE WITH HOLE LEFT SIDE  | x2  | WSC20-T3-HL |  |
| 1093MM X 30MM TUBE                              | х6  | WSC20-T4    |  |

# STEP 1: ASSEMBLE FRAME

STEP 2: ATTACH GRAPHIC

ZIPPER Zip graphic closed along bottom.

STEP 3: ASSEMBLE LADDER **FRAME** 

**STEP 4: ATTACH SHELVES** 

**STEP 5: ATTACH GRAPHICS** 

**STEP 6: ATTACH TO BACKWALL WITH CLAMPS** 