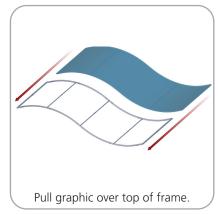

# STEP 1: ASSEMBLE FRAME

STEP 2: ATTACH GRAPHIC

ZIPPER Zip graphic closed along bottom.

STEP 3: ASSEMBLE LADDER **FRAME** 

**STEP 4: ATTACH SHELVES** 

**STEP 5: ATTACH GRAPHICS** 

**STEP 6: ATTACH TO BACKWALL WITH CLAMPS** 