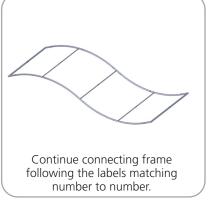

# STEP 1: ASSEMBLE FRAME

STEP 2: ATTACH GRAPHIC

ZIPPER Zip graphic closed along bottom.

STEP 3: ASSEMBLE LADDER **FRAME** 

**STEP 4: ATTACH SHELVES** 

**STEP 5: ATTACH GRAPHICS** 

**STEP 6: ATTACH TO BACKWALL WITH CLAMPS** 