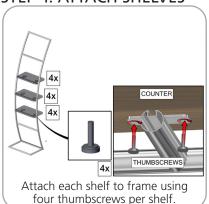

# STEP 1: ASSEMBLE FRAME

STEP 2: ATTACH GRAPHIC

ZIPPER Zip graphic closed along bottom.

STEP 3: ASSEMBLE LADDER **FRAME** 

**STEP 4: ATTACH SHELVES** 

**STEP 5: ATTACH GRAPHICS** 

**STEP 6: ATTACH TO BACKWALL WITH CLAMPS** 