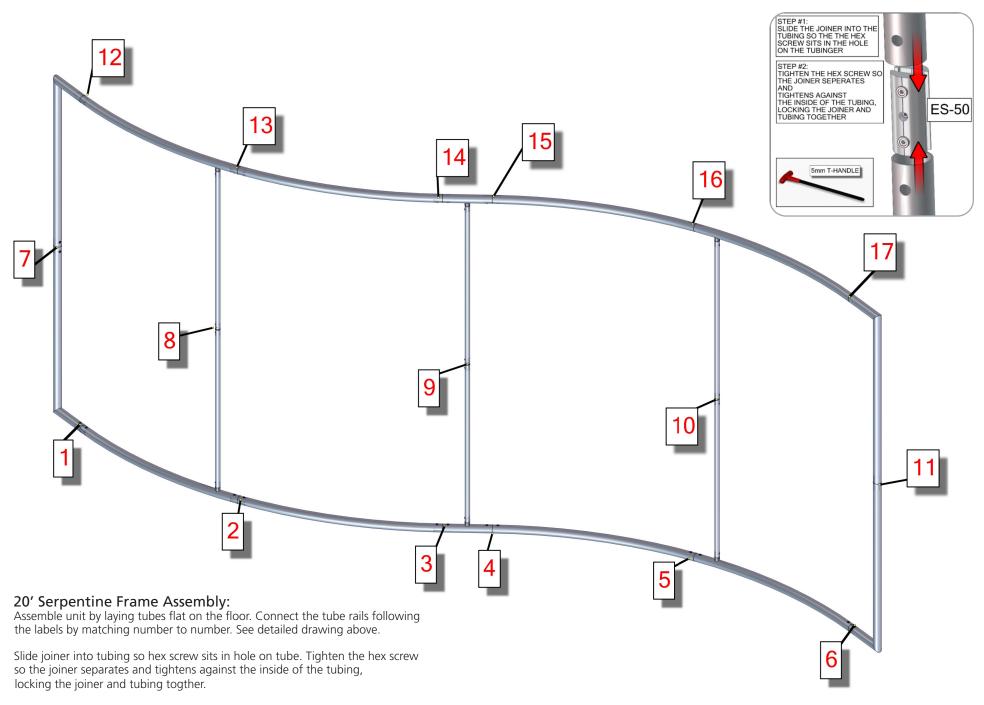

# STEP 1: ASSEMBLE FRAME

STEP 2: ATTACH GRAPHIC

ZIPPER Zip graphic closed along bottom.

STEP 3: ASSEMBLE LADDER **FRAME** 

**STEP 4: ATTACH SHELVES** 

**STEP 5: ATTACH GRAPHICS** 

**STEP 6: ATTACH TO BACKWALL WITH CLAMPS** 