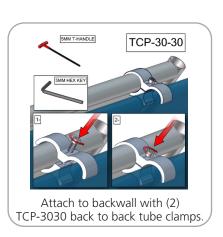

# STEP 1: ASSEMBLE FRAME

STEP 2: ATTACH GRAPHIC

ZIPPER Zip graphic closed along bottom.

STEP 3: ASSEMBLE LADDER **FRAME** 

**STEP 4: ATTACH SHELVES** 

**STEP 5: ATTACH GRAPHICS** 

**STEP 6: ATTACH TO BACKWALL WITH CLAMPS** 