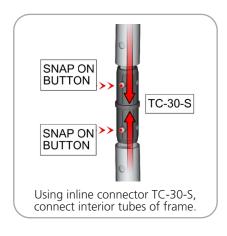

# additional information:

Graphic material: dye-sublimated zipper pillowcase fabric, 3mm white pvc

Shelves holds max 10 lbs / 4.5 kgs each

Table colors:

silver

www.display-setup-animations.com

| Parts Included                                  |     |             |  |
|-------------------------------------------------|-----|-------------|--|
| Part Label                                      | Qty | Part Code   |  |
| EXPANDING SPIGOT FOR 50MM TUBE                  | x14 | ES-50       |  |
| 20' FABRIC GRAPHIC                              | x1  | WSC20-01-G  |  |
| INLINE CONNECTOR FOR 30MM TUBING                | х3  | TC-30-S     |  |
| 50MM CORNER TUBE                                | х4  | WSC20-T1    |  |
| 300MM X 50MM TUBE                               | x2  | WSC20-T2    |  |
| R2736MM X 50MM TUBE                             | x4  | WSC20-T3    |  |
| R2736MM X 50MM CURVED TUBE WITH HOLE RIGHT SIDE | x2  | WSC20-T3-HR |  |
| R2736MM X 50MM CURVED TUBE WITH HOLE LEFT SIDE  | x2  | WSC20-T3-HL |  |
| 1093MM X 30MM TUBE                              | х6  | WSC20-T4    |  |

At connection 8, 9 and 10, connect tubes by pressing snap on button, lining up holes and securing button in hole.

| Parts Included – Ladder            |     |           |  |
|------------------------------------|-----|-----------|--|
| Part Label                         | Qty | Part Code |  |
| 520 X 300 X 30 COUNTER             | хЗ  | CTWL      |  |
| PARALLEL TUBE CLAMP FOR 30MM TUBES | x2  | TCP-3030  |  |
| 30MM TUBE SECTION                  | x2  | WL-T3     |  |
| TOP SINTRA GRAPHICS                | x2  | WLLH-T-G  |  |
| 30MM TUBE SECTION                  | x1  | WL-T5     |  |
| 30MM TUBE SECTION                  | x1  | WL-T6     |  |
| 30MM TUBE SECTION                  | x1  | WL-T4     |  |

# STEP 1: ASSEMBLE FRAME

STEP 2: ATTACH GRAPHIC

ZIPPER Zip graphic closed along bottom.

STEP 3: ASSEMBLE LADDER **FRAME** 

**STEP 4: ATTACH SHELVES** 

**STEP 5: ATTACH GRAPHICS** 

**STEP 6: ATTACH TO BACKWALL WITH CLAMPS** 