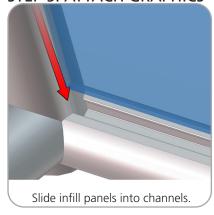

# STEP 1: ASSEMBLE FRAME

STEP 2: ATTACH GRAPHIC

ZIPPER Zip graphic closed along bottom.

STEP 3: ASSEMBLE LADDER **FRAME** 

**STEP 4: ATTACH SHELVES** 

**STEP 5: ATTACH GRAPHICS** 

**STEP 6: ATTACH TO BACKWALL WITH CLAMPS** 