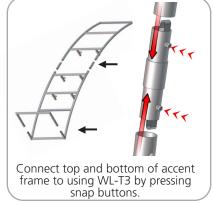

At connection 8, 9 and 10, connect tubes by pressing snap on button, lining up holes and securing button in hole.

| Parts Included – Ladder            |     |           |  |
|------------------------------------|-----|-----------|--|
| Part Label                         | Qty | Part Code |  |
| 520 X 300 X 30 COUNTER             | хЗ  | CTWL      |  |
| PARALLEL TUBE CLAMP FOR 30MM TUBES | x2  | TCP-3030  |  |
| 30MM TUBE SECTION                  | x2  | WL-T3     |  |
| TOP SINTRA GRAPHICS                | x2  | WLLH-T-G  |  |
| 30MM TUBE SECTION                  | x1  | WL-T5     |  |
| 30MM TUBE SECTION                  | x1  | WL-T6     |  |
| 30MM TUBE SECTION                  | x1  | WL-T4     |  |

# STEP 1: ASSEMBLE FRAME

STEP 2: ATTACH GRAPHIC

ZIPPER Zip graphic closed along bottom.

STEP 3: ASSEMBLE LADDER **FRAME** 

**STEP 4: ATTACH SHELVES** 

**STEP 5: ATTACH GRAPHICS** 

**STEP 6: ATTACH TO BACKWALL WITH CLAMPS** 