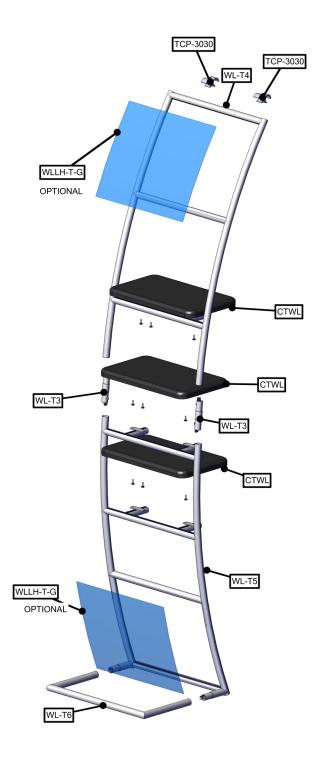

At connection 8, 9 and 10, connect tubes by pressing snap on button, lining up holes and securing button in hole.

| Parts Included – Ladder            |     |           |  |
|------------------------------------|-----|-----------|--|
| Part Label                         | Qty | Part Code |  |
| 520 X 300 X 30 COUNTER             | хЗ  | CTWL      |  |
| PARALLEL TUBE CLAMP FOR 30MM TUBES | x2  | TCP-3030  |  |
| 30MM TUBE SECTION                  | x2  | WL-T3     |  |
| TOP SINTRA GRAPHICS                | x2  | WLLH-T-G  |  |
| 30MM TUBE SECTION                  | x1  | WL-T5     |  |
| 30MM TUBE SECTION                  | x1  | WL-T6     |  |
| 30MM TUBE SECTION                  | x1  | WL-T4     |  |

# STEP 1: ASSEMBLE FRAME

STEP 2: ATTACH GRAPHIC

ZIPPER Zip graphic closed along bottom.

STEP 3: ASSEMBLE LADDER **FRAME** 

**STEP 4: ATTACH SHELVES** 

**STEP 5: ATTACH GRAPHICS** 

**STEP 6: ATTACH TO BACKWALL WITH CLAMPS** 