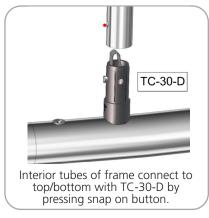

At connection 8, 9 and 10, connect tubes by pressing snap on button, lining up holes and securing button in hole.

| Parts Included – Ladder            |     |           |  |
|------------------------------------|-----|-----------|--|
| Part Label                         | Qty | Part Code |  |
| 520 X 300 X 30 COUNTER             | хЗ  | CTWL      |  |
| PARALLEL TUBE CLAMP FOR 30MM TUBES | x2  | TCP-3030  |  |
| 30MM TUBE SECTION                  | x2  | WL-T3     |  |
| TOP SINTRA GRAPHICS                | x2  | WLLH-T-G  |  |
| 30MM TUBE SECTION                  | x1  | WL-T5     |  |
| 30MM TUBE SECTION                  | x1  | WL-T6     |  |
| 30MM TUBE SECTION                  | x1  | WL-T4     |  |

# STEP 1: ASSEMBLE FRAME

STEP 2: ATTACH GRAPHIC

ZIPPER Zip graphic closed along bottom.

STEP 3: ASSEMBLE LADDER **FRAME** 

**STEP 4: ATTACH SHELVES** 

**STEP 5: ATTACH GRAPHICS** 

**STEP 6: ATTACH TO BACKWALL WITH CLAMPS** 