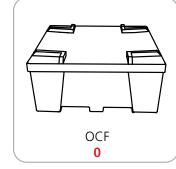

#### - Kit includes:

- 7 x 6-way junction boxes
- 5 x 36" straight truss lengths
- 9 x 46" straight truss lengths
- 4 x 45° curved truss lengths
- 3 x junction base A
- 1 x full set of quicklock connectors
- 6 x 45° internal shelves
- 1 x adjustable tabletop
- 4 x 50 watt spotlights
- 1 x OCF molded case
- 2 x OCH2 molded cases