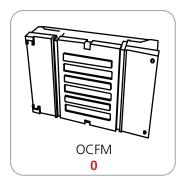

#### - Kit includes:

- 7 x 6-way junction boxes
- 5 x 36" straight truss lengths
- 9 x 46" straight truss lengths
- 4 x 45° curved truss lengths
- 3 x junction base A
- 1 x full set of quicklock connectors
- 6 x 45° internal shelves
- 1 x adjustable tabletop
- 4 x 50 watt spotlights
- 1 x OCF molded case
- 2 x OCH2 molded cases