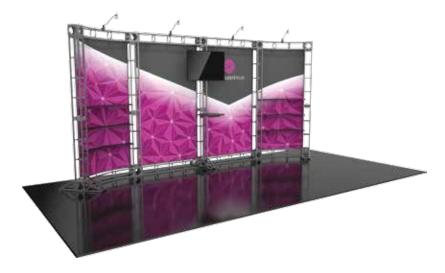

# **Hercules 15**

#### OR-K-HC15

The Hercules line of Orbital Express Truss<sup>™</sup> features basic backwalls and kits in a variety of sizes to suit a range of space needs. A benefit to this versatile system is that it enables you to reconfigure kits in multiple ways and combinations using the same parts. Simply add or detract from any Hercules kit to create a new appearance for every event or tradeshow!

- 10' x 20' kit size

- Tooless assembly

- Custom appearance

- Simple twist and lock design

- 5 year warranty against

manufacturer defects

- Shelves (each): max weight = 25 lbs / 11.34 kgs

05/06/16