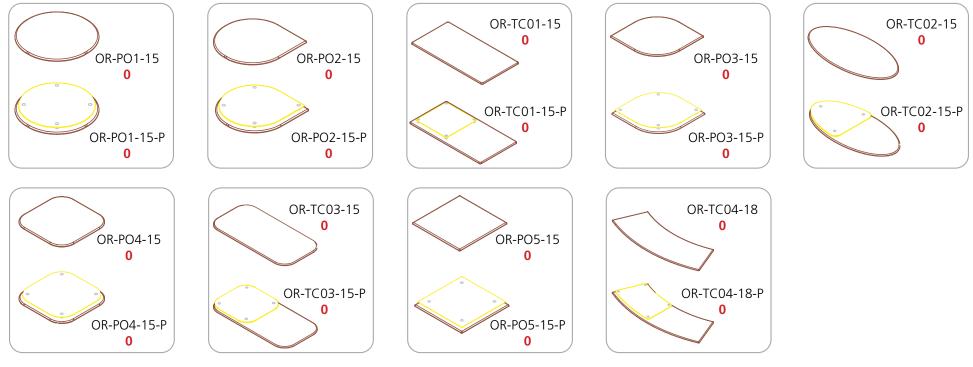

fic information on sizes and bleeds. Dye-sublimated graphic require different bleed than UV. Visit: www.exhibitors-handbook.com/ graphic-templates Shipping: 4 OCH2 cases (each): 52"l x 29"w x 15"h 1321mm(l) x 737mm(w) x 381mm(h) Approximate weight: 414.75 lbs / 188 kgs additional information: - Graphic materials: \*Monitor mount and monitor not included Dye sublimated or UV panels - Tabletop color options: - Lumina 1, 50 watt spotlight - Tabletop: max weight = 25 lbs / 11.34 kgs silver black mahogany natural

- 10' x 20' kit size

- Tooless assembly

- Custom appearance

- Simple twist and lock design

- 5 year warranty against

manufacturer defects

- Shelves (each): max weight = 25 lbs / 11.34 kgs

05/06/16

#### HERCULES 15 PIECE COUNT:



# HERCULES 15 TABLETOP ACCESSORY PIECE COUNT:



HERCULES 15 CASE COUNT:















### HERCULES 15 GRAPHIC SPECS: AVAILABLE GRAPHICS – UV & DYE SUBLIMATION

| BS<br>OR-G-HC15-1                     | BS<br>OR-G-HC15-2                   | BS<br>OR-G-HC15-3                  | BS<br>OR-G-HC15-4                      |
|---------------------------------------|-------------------------------------|------------------------------------|----------------------------------------|
| OR-G-HC15-1                           | OR-G-HC15-2                         | OR-G-HC15-3                        | OR-G-HC15-4                            |
|                                       |                                     |                                    |                                        |
| Notched 7/8" @ bottom left<br>corner. | Notched 7/8