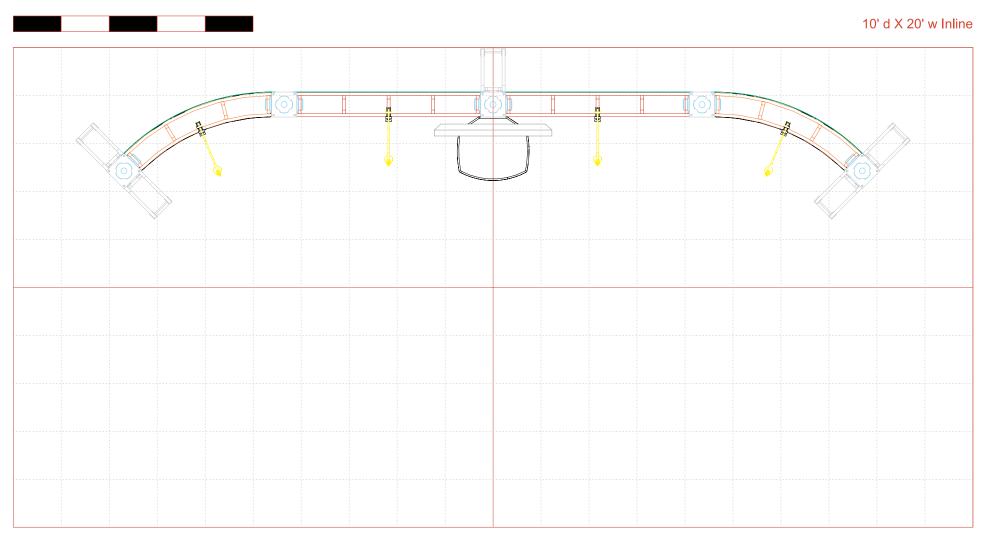

|                                                      |                                                       |                                                    |
| To ensure quality, please note:                    |                                                      |                                                       |                                                    |

Each graphic has a specific code or number located on the graphic. The electronic print files provided must be named accordingly. Using this coding system will allow us to preflight and prepare your files for print more efficiently. If you fail to provide your graphic files in this format, additional charges may be necessary to complete your printed materials.

# HERCULES 15 FLOOR PLAN:

SCALE REF = 5ft



Parts exploded