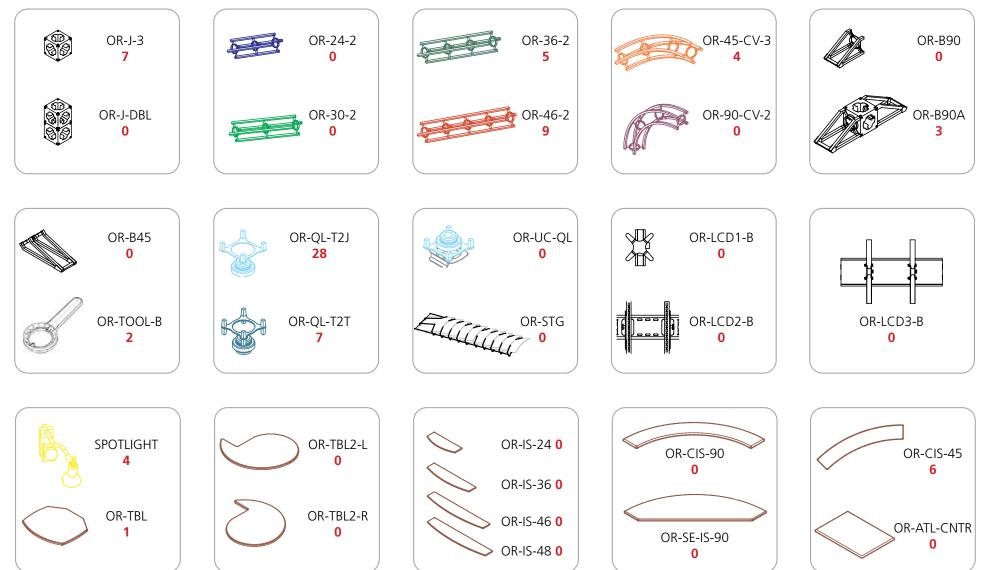

#### HERCULES 15 PIECE COUNT:

#### - Kit includes:

- 7 x 6-way junction boxes
- 5 x 36" straight truss lengths
- 9 x 46" straight truss lengths
- 4 x 45° curved truss lengths
- 3 x junction base A
- 1 x full set of quicklock connectors
- 6 x 45° internal shelves
- 1 x adjustable tabletop
- 4 x 50 watt spotlights
- 1 x OCF molded case
- 2 x OCH2 molded cases