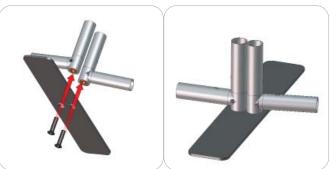

### Connection Method 5: PLT-BP-LN114-S5-450

Join both frames to the stabilizing base. Fasten both screws carefully using your allen key tool. Be sure to fasten securely, but do not overtighten.