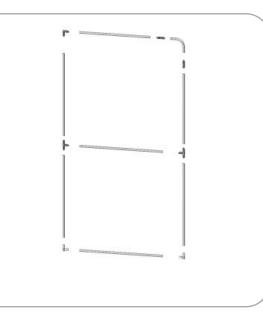

oth screws carefully using your allen key tool. Be sure to lock securely, but do not overtighten.

#### Connection Method 4: Tube Clamps



Be sure to fully assemble all frames with fabric pillowcase before using clips. Simply snap the frames into the clips and adjust until frames are aligned as desired.

### Connection Method 5: PLT-BP-LN114-S5-450



Join both frames to the stabilizing base. Fasten both screws carefully using your allen key tool. Be sure to fasten securely, but do not overtighten.

# **Kit Assembly**

Step by Step

### Step 1.

Gather the components necessary for assembling the frame. Assemble in the order the Labeling Diagram instructs. Lock your connectors into place using the provided allen key set.

Please reference Connection Methods 1, 2 and 3 for more details.





## Step 2.

Locate your pillowcase graphic. With the pillowcase unzipped, encase the frame by covering the frame from top to bottom. Zipper at the bottom.



## Step 3.

Locate the Stabilizing Bases; LN114-S5. Attach the foot to the bottom of the frame. Use the allen key tool provided to lock the bases to the ES30-90B's.

Setup Complete.