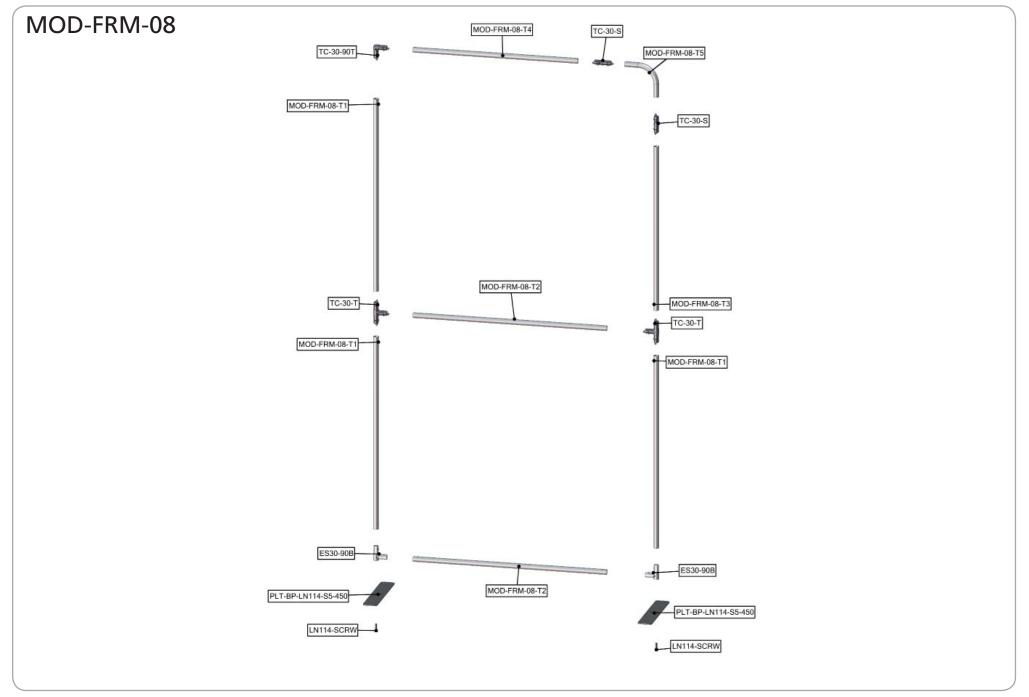

# **Exploded View**

### Step 1.

Gather the components necessary for assembling the frame. Assemble in the order the Labeling Diagram instructs. Lock your connectors into place using the provided allen key set.

Please reference Connection Methods 1, 2 and 3 for more details.