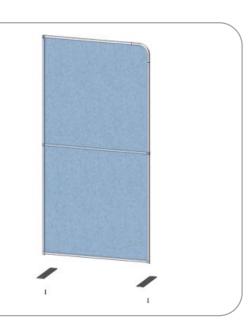

S5-450



Join both frames to the stabilizing base. Fasten both screws carefully using your allen key tool. Be sure to fasten securely, but do not overtighten.

# **Kit Assembly**

Step by Step

### Step 1.

Gather the components necessary for assembling the frame. Assemble in the order the Labeling Diagram instructs. Lock your connectors into place using the provided allen key set.

Please reference Connection Methods 1, 2 and 3 for more details.





## Step 2.

Locate your pillowcase graphic. With the pillowcase unzipped, encase the frame by covering the frame from top to bottom. Zipper at the bottom.



## Step 3.

Locate the Stabilizing Bases; LN114-S5. Attach the foot to the bottom of the frame. Use the allen key tool provided to lock the bases to the ES30-90B's.

Setup Complete.