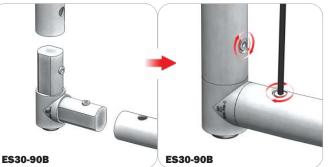

### Connection Method 5: PLT-BP-LN114-S5-450

Join both frames to the stabilizing base. Fasten both screws carefully using your allen key tool. Be sure to fasten securely, but do not overtighten.

## Step 3.

Locate the Stabilizing Bases; LN114-S5. Attach the foot to the bottom of the frame. Use the allen key tool provided to lock the bases to the ES30-90B's.

Setup Complete.