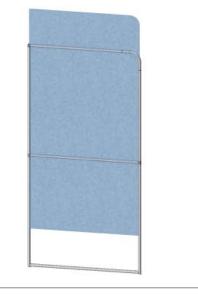

ssemble all frames with fabric pillowcase before using clips. Simply snap the frames into the clips and adjust until frames are aligned as desired.

### Connection Method 5: PLT-BP-LN114-S5-450



Join both frames to the stabilizing base. Fasten both screws carefully using your allen key tool. Be sure to fasten securely, but do not overtighten.

# **Kit Assembly**

Step by Step

### Step 1.

Gather the components necessary for assembling the frame. Assemble in the order the Labeling Diagram instructs. Lock your connectors into place using the provided allen key set.

Please reference Connection Methods 1, 2 and 3 for more details.





## Step 2.

Locate your pillowcase graphic. With the pillowcase unzipped, encase the frame by covering the frame from top to bottom. Zipper at the bottom.



## Step 3.

Locate the Stabilizing Bases; LN114-S5. Attach the foot to the bottom of the frame. Use the allen key tool provided to lock the bases to the ES30-90B's.

Setup Complete.