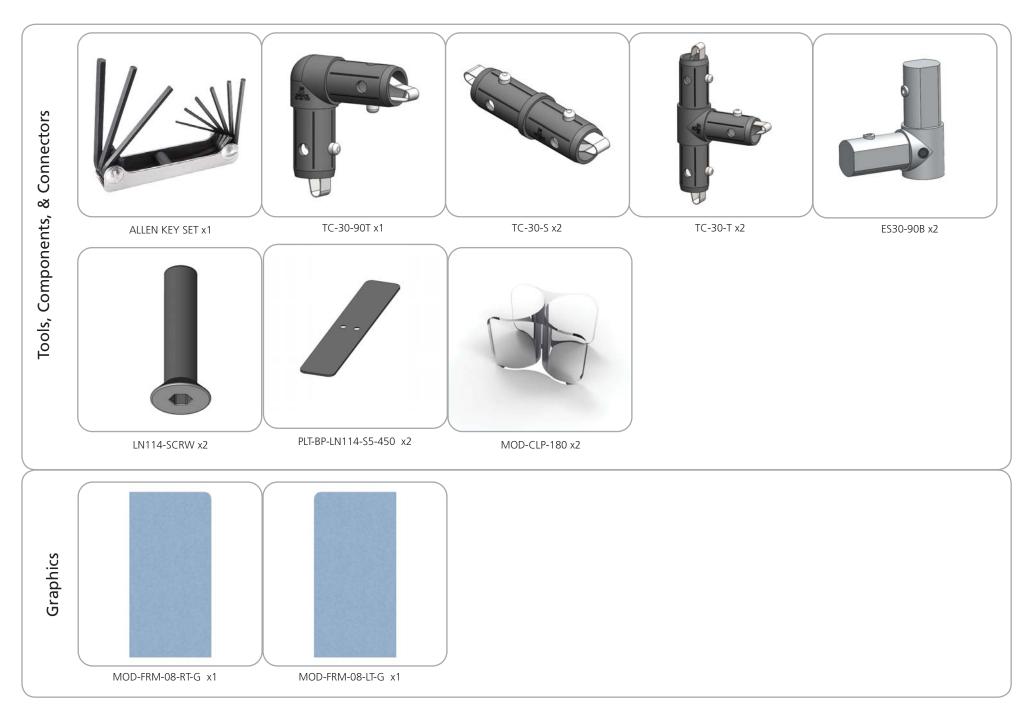

|
|                                                                                                                                   | Graphic material:<br>dye-sublimation zipper pillowcase fabric                                                                                                          |
|                                                                                                                                   | When included in a larger kit, a different<br>packaging solution will be listed to<br>accommodate all contents of the kit.<br>Individual packaging no longer provided. |

- Zipper pillowcase fabric graphics
- Lifetime limited hardware warranty against manufacturer defects

# **Included In Your Kit**



## **Included In Your Kit**



Tubes

# **Exploded View**



# **Labeling Diagram**





# **Connection Methods**

Formulate<sup>™</sup> structures use a number of different yet simple connection methods. Your kit will include one or more of the connection methods shown below. Steps within the Kit Assembly will reference a specific method for each connection point.

Connection Method 1: ES30 / ES50 / ES75



Compress the unlocked connector and slide one tube onto each end. Lock both screws carefully using your allen key tool. Be sure to lock securely, but do not overtighten.

#### Connection Method 2: Snap Buttons & Swage



Locate the snap button on the connector or swage tube. Locate the hole on the corresponding tube. Press the snap button with your thumb and slide the tube and connec