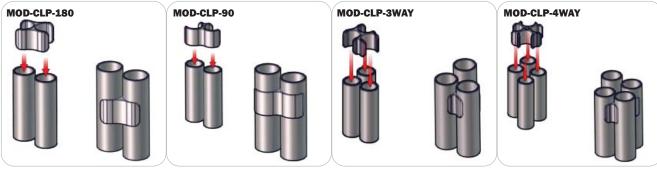

#### Connection Method 4: Tube Clamps

Be sure to fully assemble all frames with fabric pillowcase before using clips. Simply snap the frames into the clips and adjust until frames are aligned as desired.