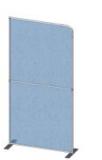

## Modulate Frame 08

#### MOD-FRM-08

Modulate<sup>™</sup> Fabric Banners feature unique angles and shapes, are portable and easy to assemble. Choose from multiple frame shapes and connect them to design your own combinations. The aluminum tube frames feature snap-button and spigot connections and are coupled with a printed pillowcase fabric graphic that slips over the frame and zips at the bottom. Two linking clips are included to connect banner frames together and universal feet connect the tube frames at the bottom of the display. Each frame comes in a durable, portable carry bag.

### dimensions:

| Hardware                                                                                                                          | Graphic                                                                                                                                                                |
|-----------------------------------------------------------------------------------------------------------------------------------|------------------------------------------------------------------------------------------------------------------------------------------------------------------------|
| Assembled unit:<br>46.7"w x 92"h x 17.72"d<br>1187mm(w) x 2337mm(h) x 450mm(d)<br>Approximate assembled weight:<br>14 lbs / 6 kgs | Refer to related graphic template for<br>more information.<br>Visit:<br>www.exhibitors-handbook.com/<br>graphic-templates                                              |
| Shipping                                                                                                                          | -                                                                                                                                                                      |
| Packing box(es):<br>1 Boxes                                                                                                       |                                                                                                                                                                        |
| Box size:<br>48″l x 11″h x 4″d                                                                                                    |                                                                                                                                                                        |
| Approximate total shipping weight:<br>(includes boxes & graphics):<br>16 lbs / 7 kgs                                              |                                                                                                                                                                        |
|                                                                                                                                   | additional information:                                                                                                                                                |
|                                                                                                                                   | Graphic material:<br>dye-sublimation zipper pillowcase fabric                                                                                                          |
|                                                                                                                                   | When included in a larger kit, a different<br>packaging solution will be listed to<br>accommodate all contents of the kit.<br>Individual packaging no longer provided. |