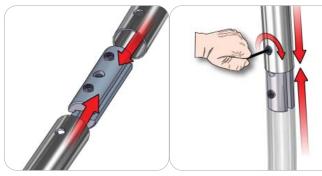

Connection Method 1: ES30 / ES50 / ES75

Compress the unlocked connector and slide one tube onto each end. Lock both screws carefully using your allen key tool. Be sure to lock securely, but do not overtighten.

Connection Method 3: ES30-90B / ES30-I / ES30-C

Compress one unlocked end of the connector and slide it through one tube end. Compress the other end of the connector and slide the second tube on. Lock both screws carefully using your allen key tool. Be sure to lock securely, but do not overtighten.