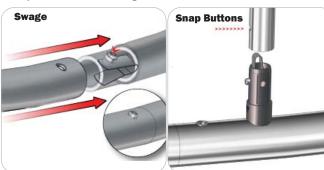

#### Connection Method 2: Snap Buttons & Swage

Locate the snap button on the connector or swage tube. Locate the hole on the corresponding tube. Press the snap button with your thumb and slide the tube and connector together so that the snap button snaps fully into the lock hole. To disassemble, press the snap button and pull apart.