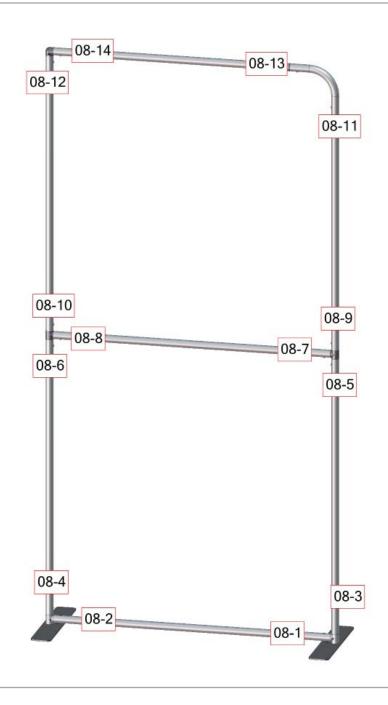

# **Labeling Diagram**

### Step 1.

Gather the components necessary for assembling the frame. Assemble in the order the Labeling Diagram instructs. Lock your connectors into place using the provided allen key set.

Please reference Connection Methods 1, 2 and 3 for more details.