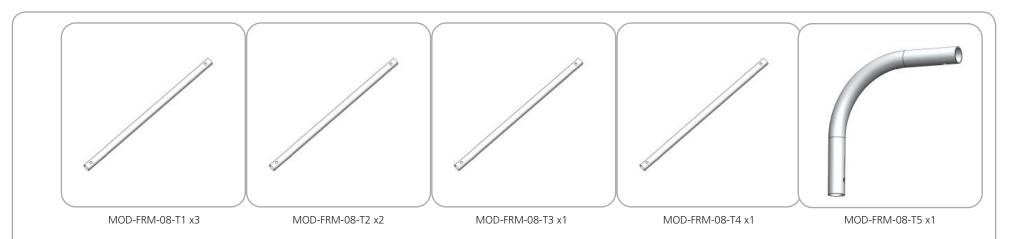

|
|                                                                                                                                   | Graphic material:<br>dye-sublimation zipper pillowcase fabric                                                                                                          |
|                                                                                                                                   | When included in a larger kit, a different<br>packaging solution will be listed to<br>accommodate all contents of the kit.<br>Individual packaging no longer provided. |

- Zipper pillowcase fabric graphics
- Lifetime limited hardware warranty against manufacturer defects

# **Included In Your Kit**



## **Included In Your Kit**



Tubes

# **Exploded View**



# **Labeling Diagram**





# **Connection Methods**

Formulate<sup>™</sup> structures use a number of different yet simple connection methods. Your kit will include one or more of the connection methods shown below. Steps within the Kit Assembly will reference a specific method for each connection point.

Connection Method 1: ES30 / ES50 / ES75



Compress the unlocked connector and slide one tube onto each end. Lock both screws carefully using your allen key tool. Be sure to lock securely, but do not overtighten.

#### Connection Method 2: Snap Buttons & Swage



Locate the snap button on the connector or swage tube. Locate the hole on the corresponding tube. Press the snap button with your thumb and slide the tube and connector together so that the snap b