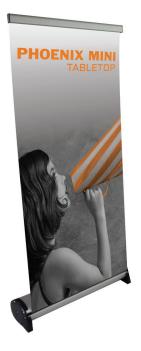

# **Phoenix Mini**

#### PHX-400-S

The Phoenix Mini is an affordable retractable tabletop banner stand, that features a silver base and sleek dark gray endcaps. Add the optional 2-piece extender pole to make into a floor-based banner stand and to increase the graphic area for additional messaging.