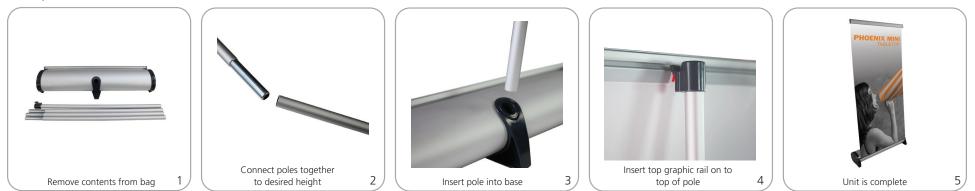

| Extender pole (PHX-EXTENSION-POLE 2-piece) sold separately                                                                                                                                     |
|                                                                                                                                                                                                                                          |                                                                                                                                                                                                |

### Setup