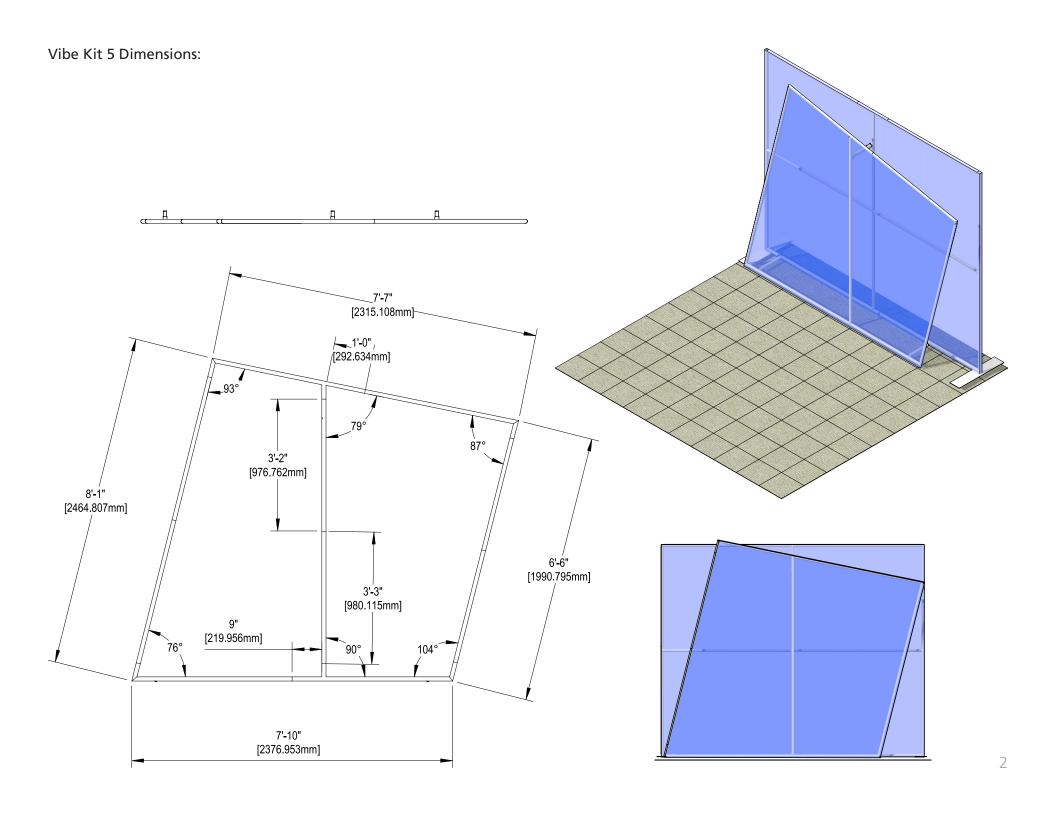

### dimensions:

| Hardware                                                                                                                                                                                       | Graphic                                                                                                                                                                      |  |
|------------------------------------------------------------------------------------------------------------------------------------------------------------------------------------------------|------------------------------------------------------------------------------------------------------------------------------------------------------------------------------|--|
| Assembled unit:<br>117.5"w x 96"h x 27"d<br>2984.5mm(w) x 2438.4mm(h) x 685.8mm(d)                                                                                                             | Total visual area: Foreground: 112.5"w x 94.25"h 2857.5mm(w) x 2393.95mm(h)  Background: 114"w x 91.5"h 2895.6mm(w) x 2324mm(h)  Please be sure to include a 2" bleed around |  |
| Shipping                                                                                                                                                                                       | the perimeter.                                                                                                                                                               |  |
| Shipping dimensions - ships in 2 cases:<br>2 OCL cases (each): 19"l x 19"w x 56"h<br>482.6mm(l) x 482.6mm(w) x 1422.4mm(h)<br>Approximate shipping weight (entire kit):<br>110 lbs / 49.88 kgs | Refer to related graphic templates for more information                                                                                                                      |  |