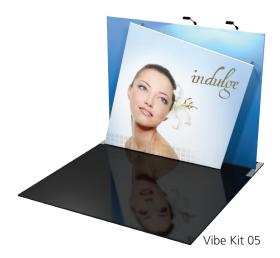

# Vibe Kit 05

### VBK-5

Vibe<sup>™</sup> is a collection of cleverly-designed state-of-the-art 10' exhibit booths. Vibe combines light-weight aluminum structures with pillowcase dye-sublimated printed fabric graphics for a truly unique appearance and experience. Vibe is efficient, easy to assemble and disassemble and offers remarkable style options and choices.

### features and benefits:

- State-of-the-art snap button 30mm aluminum lightweight tube structure
- High-quality dye-sublimated zipper pillowcase graphics
- Easy step-by-step instructions
- Kit includes two frames, two fabric pillowcase graphics, two wheeled molded cases, and two 120 watt floodlights
- Lifetime warranty on hardware against manufacturer defects

### dimensions:

| Hardware                                                                                                                                                                                       | Graphic                                                                                                                                                                      |  |
|------------------------------------------------------------------------------------------------------------------------------------------------------------------------------------------------|------------------------------------------------------------------------------------------------------------------------------------------------------------------------------|--|
| Assembled unit:<br>117.5"w x 96"h x 27"d<br>2984.5mm(w) x 2438.4mm(h) x 685.8mm(d)                                                                                                             | Total visual area: Foreground: 112.5"w x 94.25"h 2857.5mm(w) x 2393.95mm(h)  Background: 114"w x 91.5"h 2895.6mm(w) x 2324mm(h)  Please be sure to include a 2" bleed around |  |
| Shipping                                                                                                                                                                                       | the perimeter.                                                                                                                                                               |  |
| Shipping dimensions - ships in 2 cases:<br>2 OCL cases (each): 19"l x 19"w x 56"h<br>482.6mm(l) x 482.6mm(w) x 1422.4mm(h)<br>Approximate shipping weight (entire kit):<br>110 lbs / 49.88 kgs | Refer to related graphic templates for more information                                                                                                                      |  |