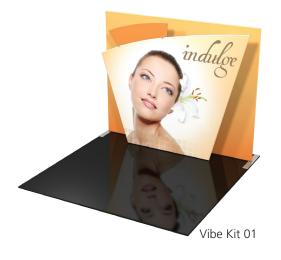

# Vibe Kit 05

### VBK-5

Vibe<sup>™</sup> is a collection of cleverly-designed state-of-the-art 10' exhibit booths. Vibe combines light-weight aluminum structures with pillowcase dye-sublimated printed fabric graphics for a truly unique appearance and experience. Vibe is efficient, easy to assemble and disassemble and offers remarkable style options and choices.

### features and benefits:

- State-of-the-art snap button 30mm aluminum lightweight tube structure
- High-quality dye-sublimated zipper pillowcase graphics
- Easy step-by-step instructions
- Kit includes two frames, two fabric pillowcase graphics, two wheeled molded cases, and two 120 watt floodlights
- Lifetime warranty on hardware against manufacturer defects

### dimensions:

| Hardware                                                                                                                                                                                       | Graphic                                                                                                                                                                      |  |
|------------------------------------------------------------------------------------------------------------------------------------------------------------------------------------------------|------------------------------------------------------------------------------------------------------------------------------------------------------------------------------|--|
| Assembled unit:<br>117.5"w x 96"h x 27"d<br>2984.5mm(w) x 2438.4mm(h) x 685.8mm(d)                                                                                                             | Total visual area: Foreground: 112.5"w x 94.25"h 2857.5mm(w) x 2393.95mm(h)  Background: 114"w x 91.5"h 2895.6mm(w) x 2324mm(h)  Please be sure to include a 2" bleed around |  |
| Shipping                                                                                                                                                                                       | the perimeter.                                                                                                                                                               |  |
| Shipping dimensions - ships in 2 cases:<br>2 OCL cases (each): 19"l x 19"w x 56"h<br>482.6mm(l) x 482.6mm(w) x 1422.4mm(h)<br>Approximate shipping weight (entire kit):<br>110 lbs / 49.88 kgs | Refer to related graphic templates for more information                                                                                                                      |  |