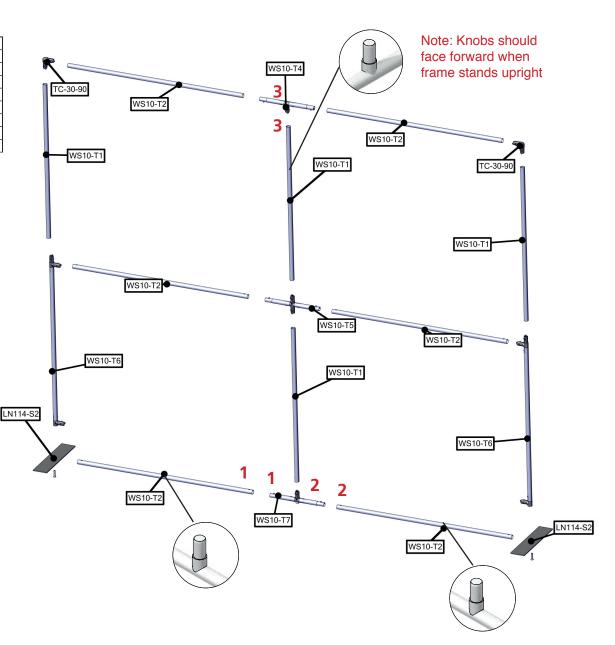

### additional information:

Graphic materials: Dye-sublimated fabric Lights included: Lumina 200 120 watt floodlight, curved arm, black finish, 19.5" from end to end

- Step 1: Assemble background frame
   Lay pieces out flat and assemble in numerical order as shown. Numbers will be on the back side of the tube.
- Assemble frame corners using TC-30-90 by pushing snap buttons. Connect middle of frame with WS-10-T5. Once frame is connected, attach feet (LN114-S2) by screwing bolt with Allen key.

## Parts Included – Straight Frame:

| Code     | Qty | Description                                   |
|----------|-----|-----------------------------------------------|
| LN114-S2 | x2  | 5MM STEEL BASE STYLE 2 FOR LINEAR             |
| TC-30-90 | x2  | 90 DEGREE ELBOW JOINT FOR 30MM TUBING         |
| WS10-T1  | х4  | 1114MM X 30MM TUBE                            |
| WS10-T2  | хб  | 1270MM X 30MM TUBE                            |
| WS10-T4  | x1  | (2) 128MM TUBES SWAGED WITH PART TC-30-T      |
| WS10-T5  | x1  | (2) 128MM TUBES SWAGED WITH PART TO-30-X      |
| WS10-T6  | x2  | 1114MM X 30MM TUBE WITH TC-30-T AND TC-30-90B |
| WS10-T7  | x2  | (2) 128MM TUBES SWAGED WITH PART TC-30-T      |