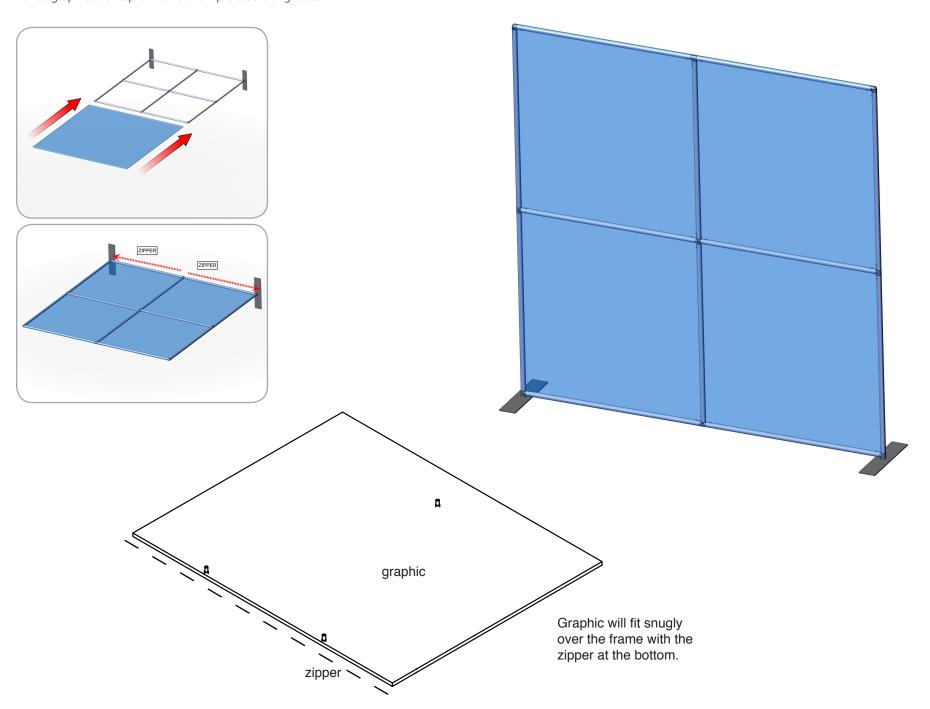

Step 2: Attach Graphic
- Slide graphic over top of frame and zip closed along bottom.

Step 3: Assemble foreground frame
- Lay pieces out flat and assemble in numerical order as shown. Numbers will be on the back side of the tube.
- When frame is complete, stretch foreground graphic over the frame starting at the bottom. Pull tightly all the way up assuring holes in graphic align with knobs on frame and secure with zipper.