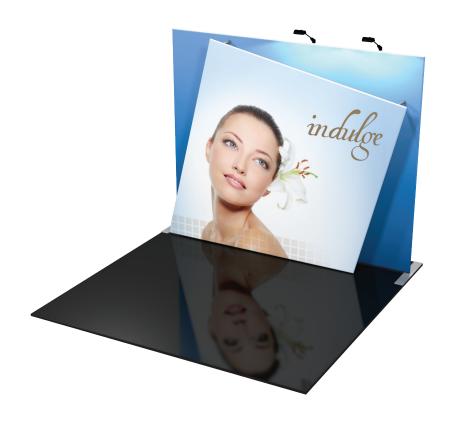

# Vibe Kit 05

### VBK-5

Vibe<sup>™</sup> is a collection of cleverly-designed state-of-the-art 10' exhibit booths. Vibe combines light-weight aluminum structures with pillowcase dye-sublimated printed fabric graphics for a truly unique appearance and experience. Vibe is efficient, easy to assemble and disassemble and offers remarkable style options and choices.

### features and benefits:

- State-of-the-art snap button 30mm aluminum lightweight tube structure
- High-quality dye-sublimated zipper pillowcase graphics
- Easy step-by-step instructions
- Kit includes two frames, two fabric pillowcase graphics, two wheeled molded cases, and two 120 watt floodlights
- Lifetime warranty on hardware against manufacturer defects

### dimensions:

| Hardware                                                                                                                                                                                       | Graphic                                                                                                                                                                      |  |
|------------------------------------------------------------------------------------------------------------------------------------------------------------------------------------------------|------------------------------------------------------------------------------------------------------------------------------------------------------------------------------|--|
| Assembled unit:<br>117.5"w x 96"h x 27"d<br>2984.5mm(w) x 2438.4mm(h) x 685.8mm(d)                                                                                                             | Total visual area: Foreground: 112.5"w x 94.25"h 2857.5mm(w) x 2393.95mm(h)  Background: 114"w x 91.5"h 2895.6mm(w) x 2324mm(h)  Please be sure to include a 2" bleed around |  |
| Shipping                                                                                                                                                                                       | the perimeter.                                                                                                                                                               |  |
| Shipping dimensions - ships in 2 cases:<br>2 OCL cases (each): 19"l x 19"w x 56"h<br>482.6mm(l) x 482.6mm(w) x 1422.4mm(h)<br>Approximate shipping weight (entire kit):<br>110 lbs / 49.88 kgs | Refer to related graphic templates for more information                                                                                                                      |  |