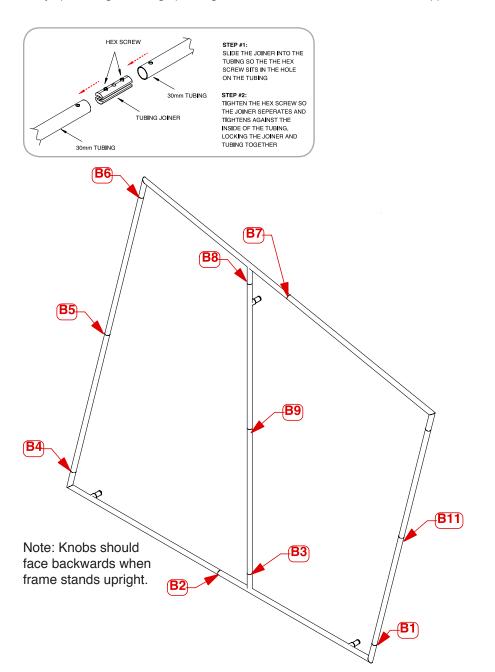

Step 2: Attach Graphic
- Slide graphic over top of frame and zip closed along bottom.

Step 3: Assemble foreground frame
- Lay pieces out flat and assemble in numerical order as shown. Numbers will be on the back side of the tube.
- When frame is complete, stretch foreground graphic over the frame starting at the bottom. Pull tightly all the way up assuring holes in graphic align with knobs on frame and secure with zipper.

Step 4: Connect Foreground Frame to Backwall
- Attach B12, B13 & B14 on foreground from to background frame at Part C using push-button connectors.
- Attach lights to back frame. Part C Slide Light onto L10 T30 clip. Fits tube 30mm (B14) **B13** 