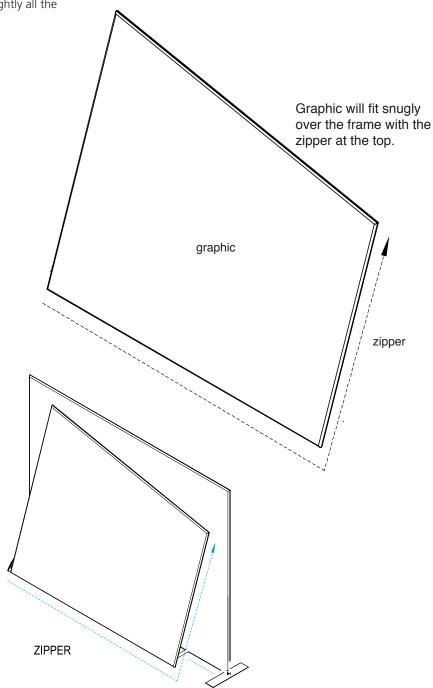

Step 2: Attach Graphic
- Slide graphic over top of frame and zip closed along bottom.

Step 3: Assemble foreground frame
- Lay pieces out flat and assemble in numerical order as shown. Numbers will be on the back side of the tube.
- When frame is complete, stretch foreground graphic over the frame starting at the bottom. Pull tightly all the way up assuring holes in graphic align with knobs on frame and secure with zipper.