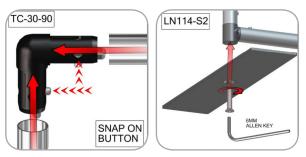

### additional information:

Graphic materials: Dye-sublimated fabric Lights included: Lumina 200 120 watt floodlight, curved arm, black finish, 19.5" from end to end

- Step 1: Assemble background frame
   Lay pieces out flat and assemble in numerical order as shown. Numbers will be on the back side of the tube.
- Assemble frame corners using TC-30-90 by pushing snap buttons. Connect middle of frame with WS-10-T5. Once frame is connected, attach feet (LN114-S2) by screwing bolt with Allen key.

## Parts Included – Straight Frame:

| Code     | Qty | Description                                   |
|----------|-----|-----------------------------------------------|
| LN114-S2 | x2  | 5MM STEEL BASE STYLE 2 FOR LINEAR             |
| TC-30-90 | x2  | 90 DEGREE ELBOW JOINT FOR 30MM TUBING         |
| WS10-T1  | х4  | 1114MM X 30MM TUBE                            |
| WS10-T2  | хб  | 1270MM X 30MM TUBE                            |
| WS10-T4  | x1  | (2) 128MM TUBES SWAGED WITH PART TC-30-T      |
| WS10-T5  | x1  | (2) 128MM TUBES SWAGED WITH PART TO-30-X      |
| WS10-T6  | x2  | 1114MM X 30MM TUBE WITH TC-30-T AND TC-30-90B |
| WS10-T7  | x2  | (2) 128MM TUBES SWAGED WITH PART TC-30-T      |