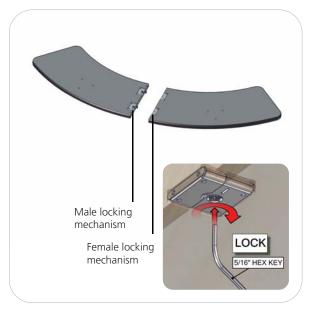

### Step 1.

Locate your counter bases and position them together. Lock them together using the locking mechanisms on the top side of the bases. You will need your L-shaped allen key to do so.

Reference the Exploded View for more information.

### Step 2.

Locate your triangular truss and fastening hardware. Hand tighten the truss onto the bases with your T-Handle allen key. Locate your silicone edge graphic. Push the silicone edges into the grooves of the counter base assembly.