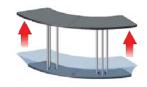

### Step 3.

Locate your counter tops and fastening hardware. Starting from one end, hand tighten the truss on to the counter tops with your T-Handle and lock the tops together using your L-shaped allen key.

Reference the Exploded View for more information.