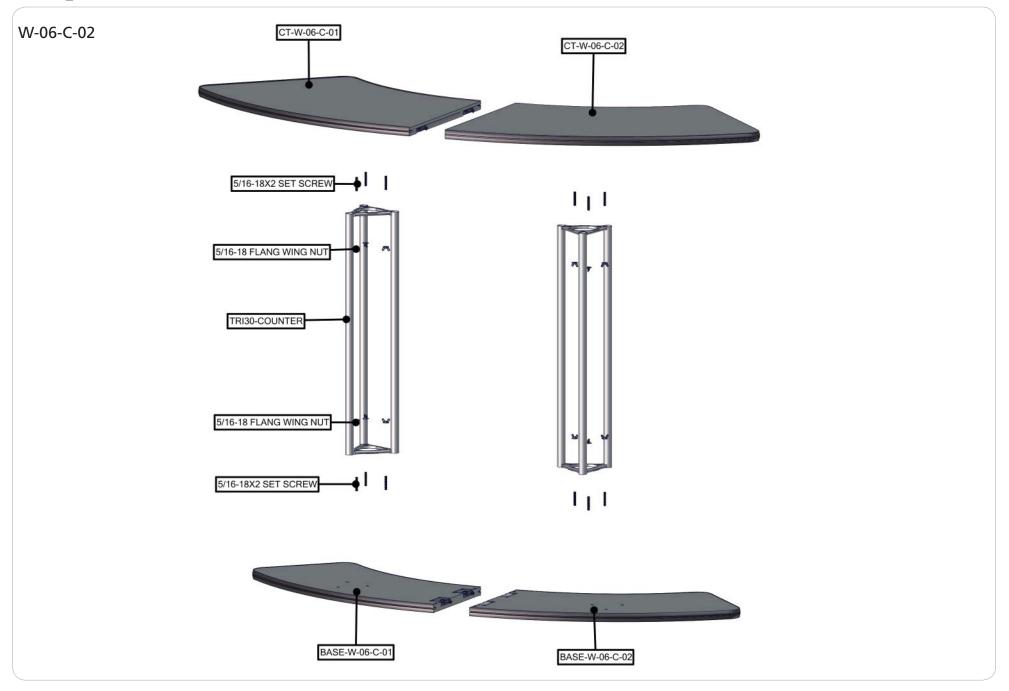

# **Exploded View**

### Step 1.

Locate your counter bases and position them together. Lock them together using the locking mechanisms on the top side of the bases. You will need your L-shaped allen key to do so.

Reference the Exploded View for more information.

### Step 2.

Locate your triangular truss and fastening hardware. Hand tighten the truss onto the bases with your T-Handle allen key. Locate your silicone edge graphic. Push the silicone edges into the grooves of the counter base assembly.

Reference the Exploded View for more information.

### Step 3.

Locate your counter tops and fastening hardware. Starting from one end, hand tighten the truss on to the counter tops with your T-Handle and lock the tops together using your L-shaped allen key.

### Step 4.

Pull up your silicone edge graphic. Push the silicone edges into the grooves of the counter top assembly. Zipper is located on center of inside curve for convenient counter access and storage.