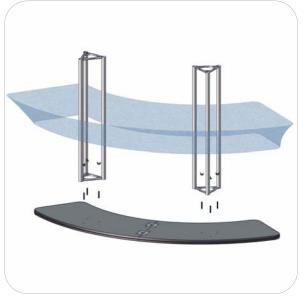

# **Exploded View**

### Step 2.

Locate your triangular truss and fastening hardware. Hand tighten the truss onto the bases with your T-Handle allen key. Locate your silicone edge graphic. Push the silicone edges into the grooves of the counter base assembly.

### Step 3.

Locate your counter tops and fastening hardware. Starting from one end, hand tighten the truss on to the counter tops with your T-Handle and lock the tops together using your L-shaped allen key.