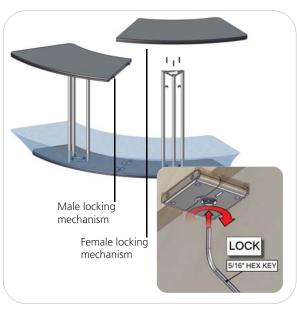

# **Exploded View**

### Step 1.

Locate your counter bases and position them together. Lock them together using the locking mechanisms on the top side of the bases. You will need your L-shaped allen key to do so.

Reference the Exploded View for more information.

### Step 2.

Locate your triangular truss and fastening hardware. Hand tighten the truss onto the bases with your T-Handle allen key. Locate your silicone edge graphic. Push the silicone edges into the grooves of the counter base assembly.

Reference the Exploded View for more information.