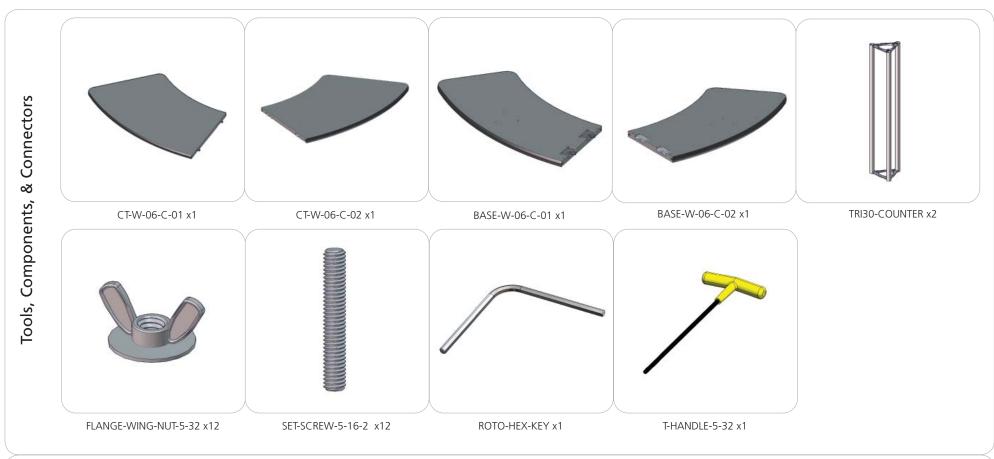

ght (includes cases & graphics): 127 lbs / 58 kgs | Counter top Dimensions:<br>60"w x 1.18"h x 24"d<br>Inside Radius 2'<br>Outside Radius 5'<br>Counter top Max Weight Capacity: 45 lbs. |
|                                                                                                                                                          | Wood Finish Options                                                                                                                  |

We are continually improving and modifying our product range and reserve the right to vary the specifications without prior notice. All dimensions and weights quoted are approximate and we accept no responsibility for variance. E&OE. See Graphic Templates for graphic bleed specifications.

## **Included In Your Kit**





# **Exploded View**



## **Kit Assembly**

## Step by Step

### Step 1.

Locate your counter bases and position them together. Lock them together using the locking mechanisms on the top side of the bases. You will need your L-shaped allen key to do so.

Reference the Exploded View for more information.





### Step 2.

Locate your triangular truss and fastening hardware. Hand tighten the truss onto the bases with your T-Handle allen key. Locate your silicone edge graphic. Push the silicone edges into the grooves of the counter base assembly.

Reference the Exploded View for more information.





### Step 3.

Locate your counter tops and fastening hardware. Starting from one end, hand tighten the truss on to the counter tops with your T-Handle and lock the tops together using your L-