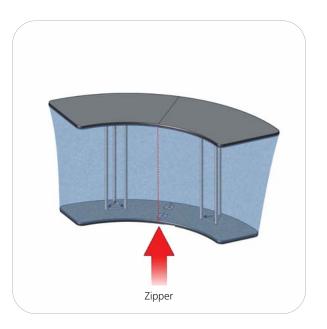

### Step 4.

Pull up your silicone edge graphic. Push the silicone edges into the grooves of the counter top assembly. Zipper is located on center of inside curve for convenient counter access and storage.