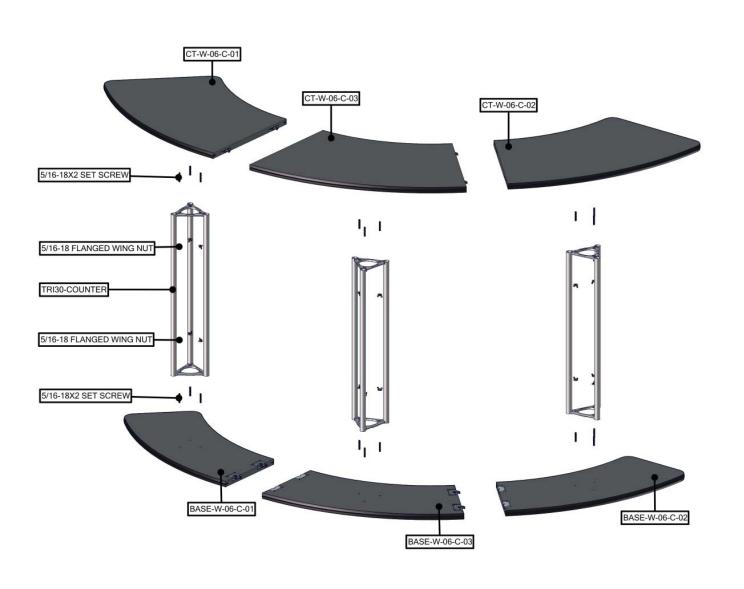

# **Exploded View**

W-06-C-3

### Step 1.

Locate your counter bases and position them together. Lock them together using the locking mechanisms on the top side of the bases. You will need your 10mm allen key to do so.

Reference the Exploded View for more information.

### Step 2.

Locate your triangular truss and fastening hardware. Hand tighten the truss onto the bases. Locate your silicone edge graphic. Push the silicone edges into the grooves of the counter base assembly.

Reference the Exploded View for more information.

### Step 3.

Locate your counter tops and fastening hardware. Starting from one end, hand tighten the truss on to the counter tops and lock them together using your 10mm allen key.

Reference the Exploded View for more information.

### Step 4.

Pull up your silicone edge graphic. Push the silicone edges into the grooves of the counter top assembly.

Setup is complete.