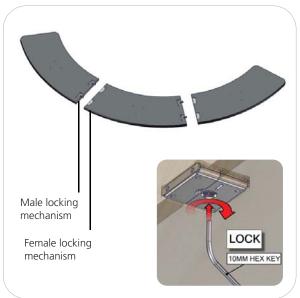

# **Exploded View**

W-06-C-3

### Step 1.

Locate your counter bases and position them together. Lock them together using the locking mechanisms on the top side of the bases. You will need your 10mm allen key to do so.

Reference the Exploded View for more information.