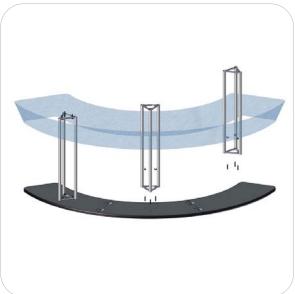

# **Exploded View**

W-06-C-3

### Step 2.

Locate your triangular truss and fastening hardware. Hand tighten the truss onto the bases. Locate your silicone edge graphic. Push the silicone edges into the grooves of the counter base assembly.

Reference the Exploded View for more information.

### Step 3.

Locate your counter tops and fastening hardware. Starting from one end, hand tighten the truss on to the counter tops and lock them together using your 10mm allen key.

Reference the Exploded View for more information.