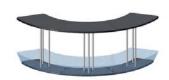

### Step 4.

Pull up your silicone edge graphic. Push the silicone edges into the grooves of the counter top assembly.

Setup is complete.