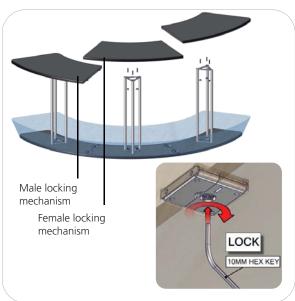

# **Exploded View**

W-06-C-3

### Step 1.

Locate your counter bases and position them together. Lock them together using the locking mechanisms on the top side of the bases. You will need your 10mm allen key to do so.

Reference the Exploded View for more information.