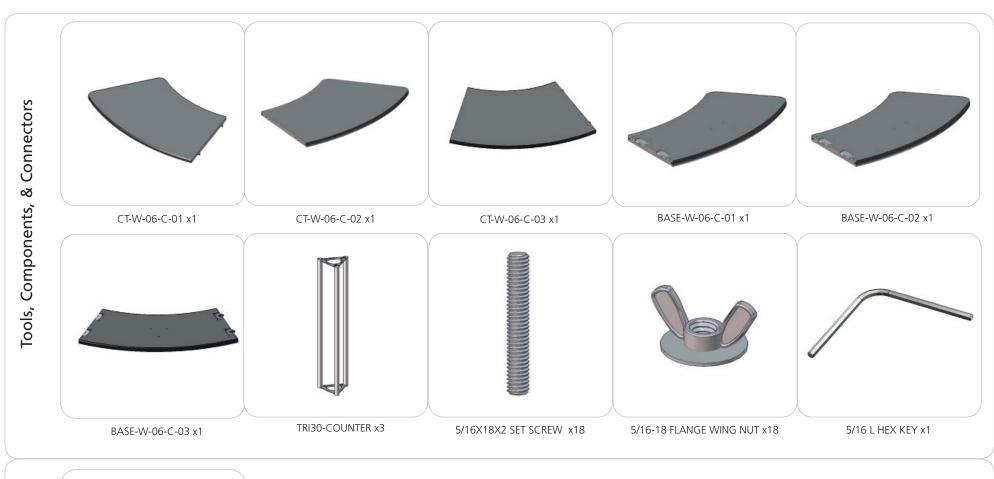

# **Included In Your Kit**

#### features and benefits:

- Premium aluminum tube frames with cam lock assembly
- Easy to store and ship
- Counter top and base (come in a variety of colors)
- One push-fit fabric graphic

black

mahogany