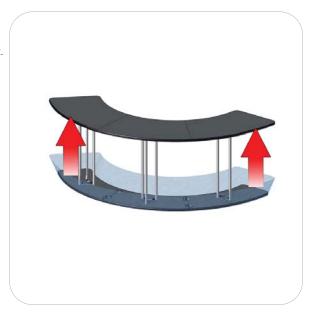

### Step 4.

Pull up your silicone edge graphic. Push the silicone edges into the grooves of the counter top assembly.

Setup is complete.