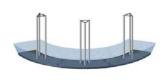

cations without prior notice. All dimensions and weights quoted are approximate and we accept no responsibility for variance. E&OE. See Graphic Templates for graphic bleed specifications.

# **Included In Your Kit**





# **Exploded View**

W-06-C-3



# **Kit Assembly**

### Step by Step

### Step 1.

Locate your counter bases and position them together. Lock them together using the locking mechanisms on the top side of the bases. You will need your 10mm allen key to do so.

Reference the Exploded View for more information.





### Step 2.

Locate your triangular truss and fastening hardware. Hand tighten the truss onto the bases. Locate your silicone edge graphic. Push the silicone edges into the grooves of the counter base assembly.

Reference the Exploded View for more information.





### Step 3.

Locate your counter tops and fastening hardware. Starting from one end, hand tighten the truss on to the counter tops and lock them together using your 10mm allen key.

Reference the Exploded View for more information.





### Step 4.

Pull up your silicone edge graphic. Push the silicone edges into the grooves of the counter top assembly.

Setup is complete.