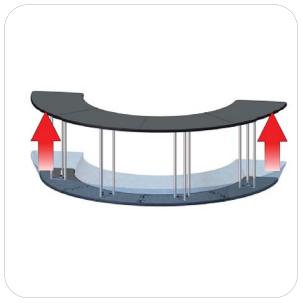

### Step 4.

Pull up your silicone edge graphic. Push the silicone edges into the grooves of the counter top assembly.

Setup is complete.