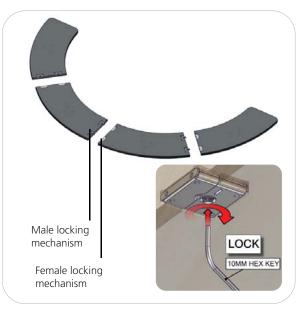

# **Exploded View**

W-06-C-4

### Step 1.

Locate your counter bases and position them together. Lock them together using the locking mechanisms on the top side of the bases. You will need your 10mm allen key to do so.

Reference the Exploded View for more information.