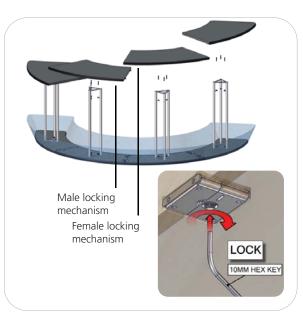

# **Exploded View**

W-06-C-4

### Step 1.

Locate your counter bases and position them together. Lock them together using the locking mechanisms on the top side of the bases. You will need your 10mm allen key to do so.

Reference the Exploded View for more information.

### Step 2.

Locate your triangular truss and fastening hardware. Hand tighten the truss onto the bases. Locate your silicone edge graphic. Push the silicone edges into the grooves of the counter base assembly.

Reference the Exploded View for more information.

### Step 3.

Locate your counter tops and fastening hardware. Starting from one end, hand tighten the truss on to the counter tops and lock them together using your 10mm allen key.

Reference the Exploded View for more information.