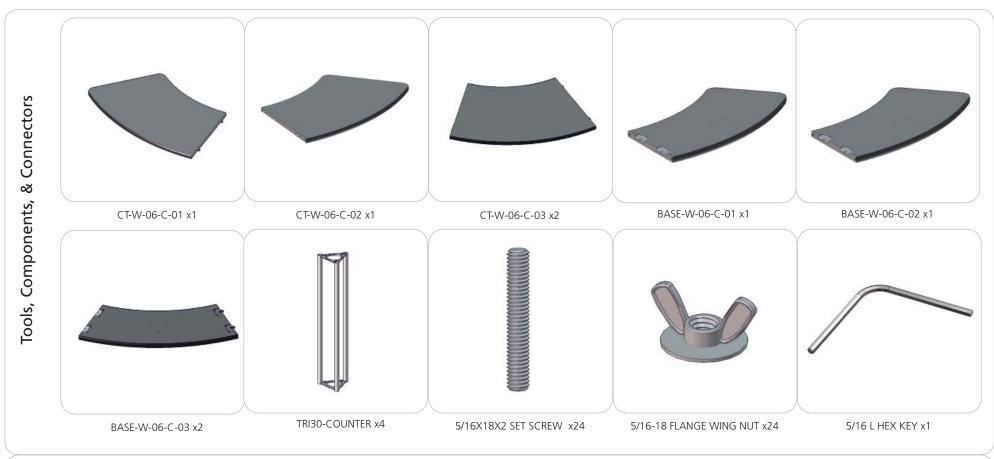

(includes cases & graphics): 228 lbs / 104 kgs | Counter top Dimensions:<br>120"w x 1.18"h x 24"d<br>Inside Radius 2'<br>Outside Radius 5'<br>Counter top Max Weight Capacity: 45 lbs. |
|                                                                                                                                                            | Wood Finish Options                                                                                                                   |

We are continually improving and modifying our product range and reserve the right to vary the specifications without prior notice. All dimensions and weights quoted are approximate and we accept no responsibility for variance. E&OE. See Graphic Templates for graphic bleed specifications.

# **Included In Your Kit**





# **Exploded View**

W-06-C-4



# **Kit Assembly**

### Step by Step

### Step 1.

Locate your counter bases and position them together. Lock them together using the locking mechanisms on the top side of the bases. You will need your 10mm allen key to do so.

Reference the Exploded View for more information.





### Step 2.

Locate your triangular truss and fastening hardware. Hand tighten the truss onto the bases. Locate your silicone edge graphic. Push the silicone edges into the grooves of the counter base assembly.

Reference the Exploded View for more information.





### Step 3.

Locate your counter tops and fastening hardware. Starting from one end, hand tighten the truss on to the counter tops and lock them together using your 10mm allen key.

Reference the Exploded View for