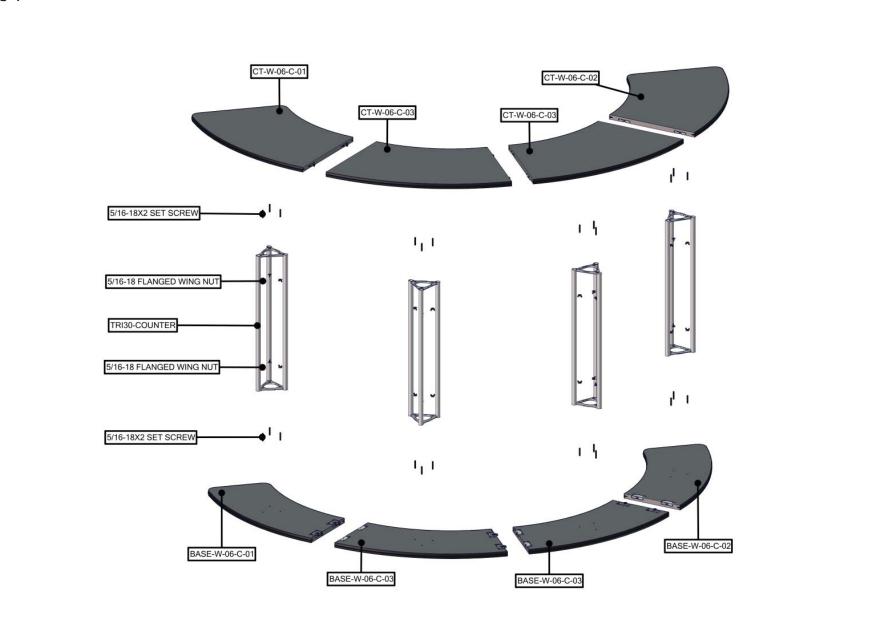

# **Exploded View**

W-06-C-4

### Step 1.

Locate your counter bases and position them together. Lock them together using the locking mechanisms on the top side of the bases. You will need your 10mm allen key to do so.

Reference the Exploded View for more information.

### Step 2.

Locate your triangular truss and fastening hardware. Hand tighten the truss onto the bases. Locate your silicone edge graphic. Push the silicone edges into the grooves of the counter base assembly.

Reference the Exploded View for more information.

### Step 3.

Locate your counter tops and fastening hardware. Starting from one end, hand tighten the truss on to the counter tops and lock them together using your 10mm allen key.

Reference the Exploded View for more information.

### Step 4.

Pull up your silicone edge graphic. Push the silicone edges into the grooves of the counter top assembly.

Setup is complete.