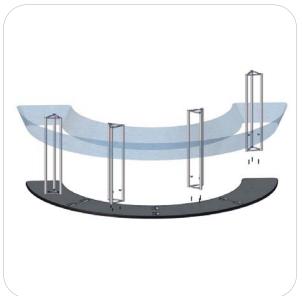

# **Exploded View**

W-06-C-4

### Step 2.

Locate your triangular truss and fastening hardware. Hand tighten the truss onto the bases. Locate your silicone edge graphic. Push the silicone edges into the grooves of the counter base assembly.

Reference the Exploded View for more information.

### Step 3.

Locate your counter tops and fastening hardware. Starting from one end, hand tighten the truss on to the counter tops and lock them together using your 10mm allen key.

Reference the Exploded View for more information.