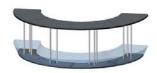

### Step 4.

Pull up your silicone edge graphic. Push the silicone edges into the grooves of the counter top assembly.

Setup is complete.