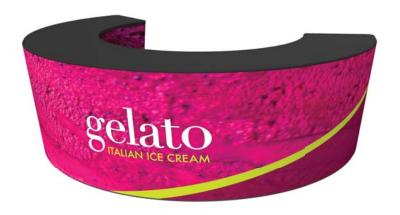

### Formulate Wave Counter - 06

#### W-06-C-5

Formulate® counters couple lightweight hardware with state-of-the-art printed stretch silicone edge push-fit fabric graphics to create funky and functional reception stands.

#### features and benefits:

- Premium aluminum tube frames with cam lock assembly
- Easy to store and ship
- Counter top and base (come in a variety of colors)
- One push-fit fabric graphic
- Lifetime limited hardware warranty against manufacturer defects

#### dimensions:

| Hardware                                                                                                                | Graphic                                                                                                        |
|-------------------------------------------------------------------------------------------------------------------------|----------------------------------------------------------------------------------------------------------------|
| Assembled unit: 120"w x 37.8"h x 24"d 3048mm(w) x 960mm(h) x 610mm(d)  Approximate weight with cases: 279 lbs / 127 kgs | Refer to related graphic template for more information.  Visit: www.exhibitors-handbook.com/ graphic-templates |
| Shipping                                                                                                                | additional information:                                                                                        |
| Packing case(s):<br>OCH2 x3                                                                                             | Graphic material:<br>dye-sublimation push-fit fabric graphic                                                   |
| Shipping dimensions:<br>52"l x 30"w x 14"h<br>1321mm(l) x 762mm(h) x 356mm(d)                                           | Counter top Dimensions:<br>120"w x 1.18"h x 24"d<br>Inside Radius 2'<br>Outside Radius 5'                      |
| Approximate total shipping weight (includes cases & graphics): 302 lbs / 137 kgs                                        | Counter top Max Weight Capacity: 45 lbs.                                                                       |
|                                                                                                                         | Wood Finish Options                                                                                            |
|                                                                                                                         |                                                                                                                |