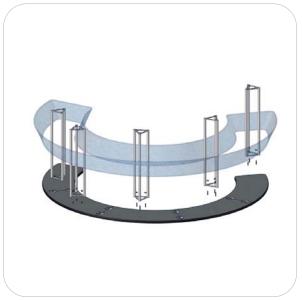

### Step 3.

Locate your counter tops and fastening hardware. Starting from one end, hand tighten the truss on to the counter tops and lock them together using your 10mm allen key.

Reference the Exploded View for more information.

### Step 4.

Pull up your silicone edge graphic. Push the silicone edges into the grooves of the counter top assembly.

Setup is complete.