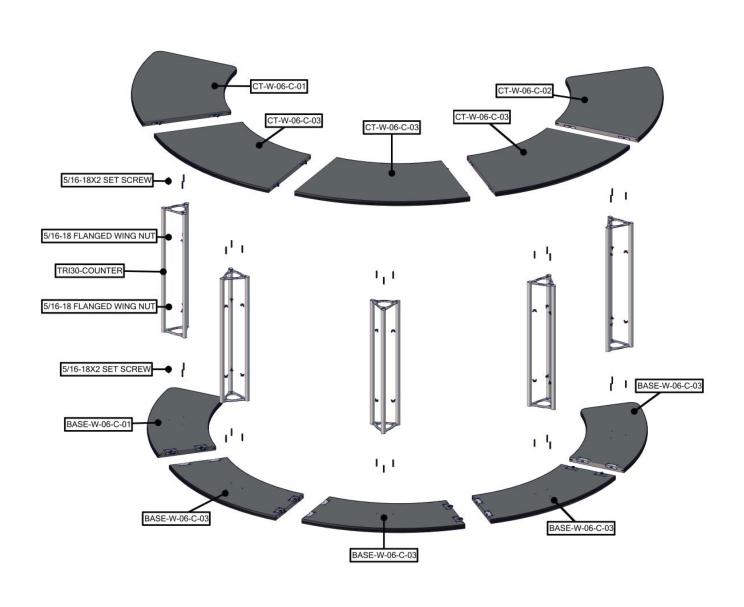

# **Exploded View**

W-06-C-5

### Step 1.

Locate your counter bases and position them together. Lock them together using the locking mechanisms on the top side of the bases. You will need your 10mm allen key to do so.

Reference the Exploded View for more information.

### Step 2.

Locate your triangular truss and fastening hardware. Hand tighten the truss onto the bases. Locate your silicone edge graphic. Push the silicone edges into the grooves of the counter base assembly.

Reference the Exploded View for more information.

### Step 3.

Locate your counter tops and fastening hardware. Starting from one end, hand tighten the truss on to the counter tops and lock them together using your 10mm allen key.

Reference the Exploded View for more information.

### Step 4.

Pull up your silicone edge graphic. Push the silicone edges into the grooves of the counter top assembly.

Setup is complete.