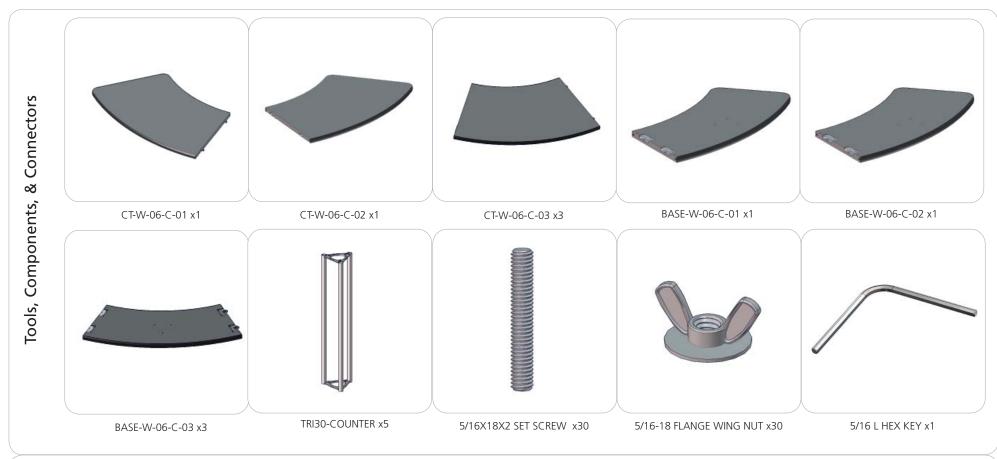

| Wood Finish Options                                                                                            |
|                                                                                                                         |                                                                                                                |

silver

black

mahogany

natural

We are continually improving and modifying our product range and reserve the right to vary the specifications without prior notice. All dimensions and weights quoted are approximate and we accept no responsibility for variance. E&OE. See Graphic Templates for graphic bleed specifications.

### **Included In Your Kit**





# **Exploded View**

W-06-C-5



## **Kit Assembly**

### Step by Step

### Step 1.

Locate your counter bases and position them together. Lock them together using the locking mechanisms on the top side of the bases. You will need your 10mm allen key to do so.

Reference the Exploded View for more information.





### Step 2.

Locate your triangular truss and fastening hardware. Hand tighten the truss onto the bases. Locate your silicone edge graphic. Push the silicone edges into the grooves of the counter base assembly.

Reference the Exploded View for more information.





### Step 3.

Locate your counter tops and fastening hardware. Starting from one end, hand tighten the truss on to the counter tops and lock them together using your 10mm allen key.

Reference the Exploded View fo