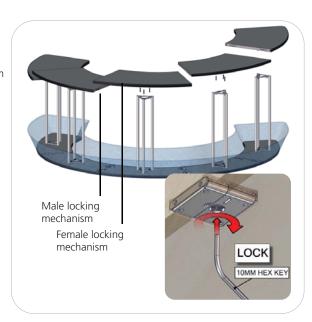

# **Exploded View**

W-06-C-5

### Step 1.

Locate your counter bases and position them together. Lock them together using the locking mechanisms on the top side of the bases. You will need your 10mm allen key to do so.

Reference the Exploded View for more information.