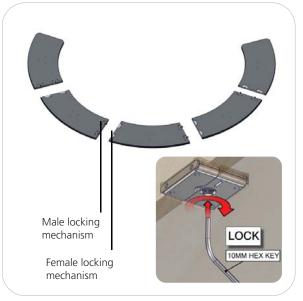

# **Exploded View**

W-06-C-5

### Step 1.

Locate your counter bases and position them together. Lock them together using the locking mechanisms on the top side of the bases. You will need your 10mm allen key to do so.

Reference the Exploded View for more information.