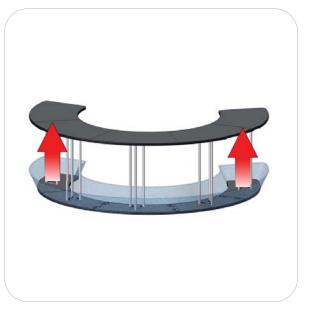

### Step 3.

Locate your counter tops and fastening hardware. Starting from one end, hand tighten the truss on to the counter tops and lock them together using your 10mm allen key.

Reference the Exploded View for more information.

### Step 4.

Pull up your silicone edge graphic. Push the silicone edges into the grooves of the counter top assembly.

Setup is complete.