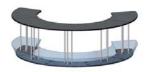

**

W-06-C-5



## **Kit Assembly**

### Step by Step

### Step 1.

Locate your counter bases and position them together. Lock them together using the locking mechanisms on the top side of the bases. You will need your 10mm allen key to do so.

Reference the Exploded View for more information.





### Step 2.

Locate your triangular truss and fastening hardware. Hand tighten the truss onto the bases. Locate your silicone edge graphic. Push the silicone edges into the grooves of the counter base assembly.

Reference the Exploded View for more information.





### Step 3.

Locate your counter tops and fastening hardware. Starting from one end, hand tighten the truss on to the counter tops and lock them together using your 10mm allen key.

Reference the Exploded View for more information.





### Step 4.

Pull up your silicone edge graphic. Push the silicone edges into the grooves of the counter top assembly.

Setup is complete.