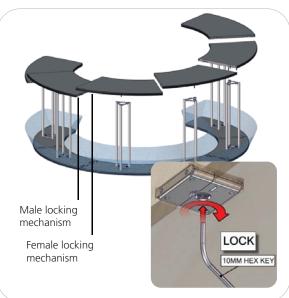

# **Exploded View**

W-06-C-6

### Step 1.

Locate your counter bases and position them together. Lock them together using the locking mechanisms on the top side of the bases. You will need your 10mm allen key to do so.

Reference the Exploded View for more information.