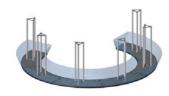

ions without prior notice. All dimensions and weights quoted are approximate and we accept no responsibility for variance. E&OE. See Graphic Templates for graphic bleed specifications.

### **Included In Your Kit**





# **Exploded View**

W-06-C-6



## **Kit Assembly**

### Step by Step

### Step 1.

Locate your counter bases and position them together. Lock them together using the locking mechanisms on the top side of the bases. You will need your 10mm allen key to do so.

Reference the Exploded View for more information.





### Step 2.

Locate your triangular truss and fastening hardware. Hand tighten the truss onto the bases. Locate your silicone edge graphic. Push the silicone edges into the grooves of the counter base assembly.

Reference the Exploded View for more information.





### Step 3.

Locate your counter tops and fastening hardware. Starting from one end, hand tighten the truss on to the counter tops and lock them together using your 10mm allen key.

Reference the Exploded View for more information.





### Step 4.

Pull up your silicone edge graphic. Push the silicone edges into the grooves of the counter top assembly.

Setup is complete.