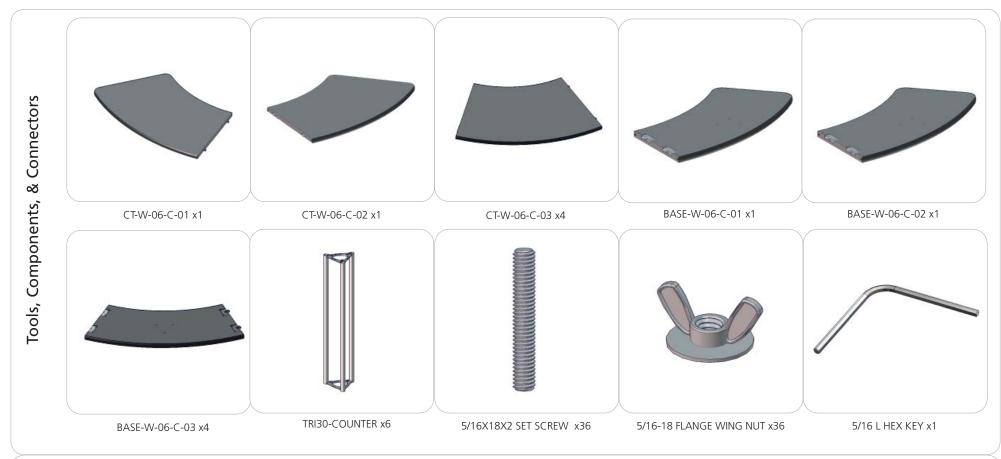

| Wood Finish Options                                                                                            |
|                                                                                                                         |                                                                                                                |

silver

black

mahogany

natural

We are continually improving and modifying our product range and reserve the right to vary the specifications without prior notice. All dimensions and weights quoted are approximate and we accept no responsibility for variance. E&OE. See Graphic Templates for graphic bleed specifications.

### **Included In Your Kit**





# **Exploded View**

W-06-C-6



## **Kit Assembly**

### Step by Step

### Step 1.

Locate your counter bases and position them together. Lock them together using the locking mechanisms on the top side of the bases. You will need your 10mm allen key to do so.

Reference the Exploded View for more information.





### Step 2.

Locate your triangular truss and fastening hardware. Hand tighten the truss onto the bases. Locate your silicone edge graphic. Push the silicone edges into the grooves of the counter base assembly.

Reference the Exploded View for more information.





### Step 3.

Locate your counter tops and fastening hardware. Starting from one end, hand tighten the truss on to the counter tops and lock them together using your 10mm allen key.

Reference the Exploded View fo