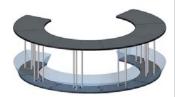

### Step 3.

Locate your counter tops and fastening hardware. Starting from one end, hand tighten the truss on to the counter tops and lock them together using your 10mm allen key.

Reference the Exploded View for more information.

### Step 4.

Pull up your silicone edge graphic. Push the silicone edges into the grooves of the counter top assembly.

Setup is complete.