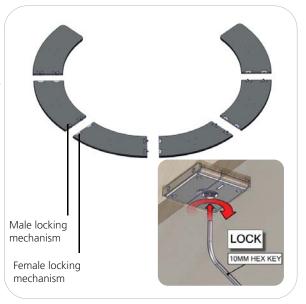

### Step 1.

Locate your counter bases and position them together. Lock them together using the locking mechanisms on the top side of the bases. You will need your 10mm allen key to do so.

Reference the Exploded View for more information.