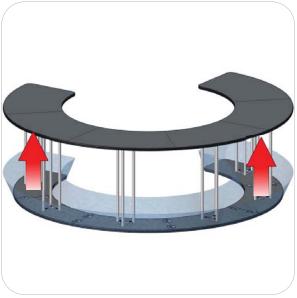

### Step 3.

Locate your counter tops and fastening hardware. Starting from one end, hand tighten the truss on to the counter tops and lock them together using your 10mm allen key.

Reference the Exploded View for more information.

### Step 4.

Pull up your silicone edge graphic. Push the silicone edges into the grooves of the counter top assembly.

Setup is complete.