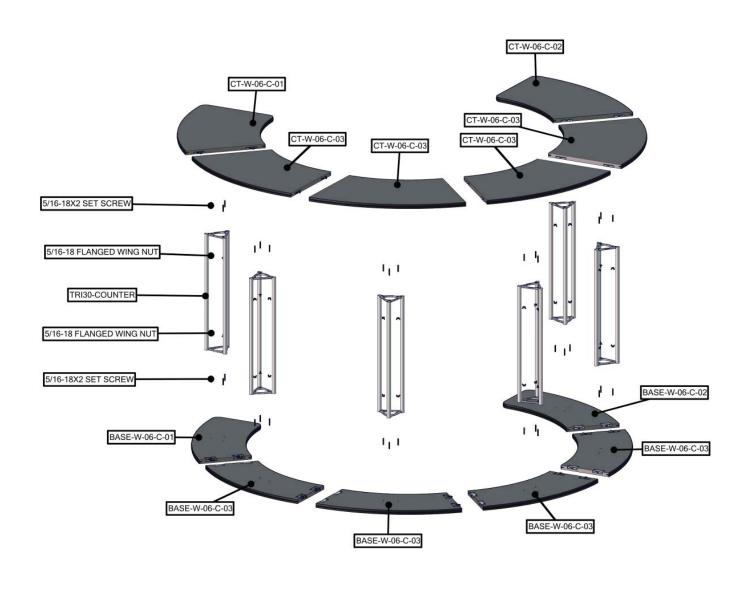

# **Exploded View**

W-06-C-6

### Step 1.

Locate your counter bases and position them together. Lock them together using the locking mechanisms on the top side of the bases. You will need your 10mm allen key to do so.

Reference the Exploded View for more information.

### Step 2.

Locate your triangular truss and fastening hardware. Hand tighten the truss onto the bases. Locate your silicone edge graphic. Push the silicone edges into the grooves of the counter base assembly.

Reference the Exploded View for more information.

### Step 3.

Locate your counter tops and fastening hardware. Starting from one end, hand tighten the truss on to the counter tops and lock them together using your 10mm allen key.

Reference the Exploded View for more information.

### Step 4.

Pull up your silicone edge graphic. Push the silicone edges into the grooves of the counter top assembly.

Setup is complete.