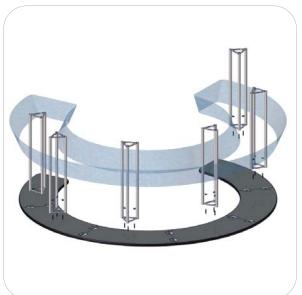

### Step 2.

Locate your triangular truss and fastening hardware. Hand tighten the truss onto the bases. Locate your silicone edge graphic. Push the silicone edges into the grooves of the counter base assembly.

Reference the Exploded View for more information.