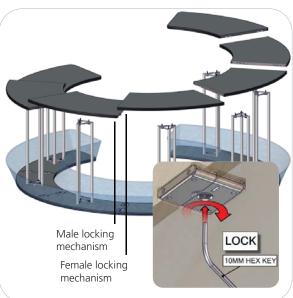

# **Exploded View**

W-06-C-7

### Step 1.

Locate your counter bases and position them together. Lock them together using the locking mechanisms on the top side of the bases. You will need your 10mm allen key to do so.

Reference the Exploded View for more information.

### Step 2.

Locate your triangular truss and fastening hardware. Hand tighten the truss onto the bases. Locate your silicone edge graphic. Push the silicone edges into the grooves of the counter base assembly.

Reference the Exploded View for more information.

### Step 3.

Locate your counter tops and fastening hardware. Starting from one end, hand tighten the truss on to the counter tops and lock them together using your 10mm allen key.

Reference the Exploded View for more information.