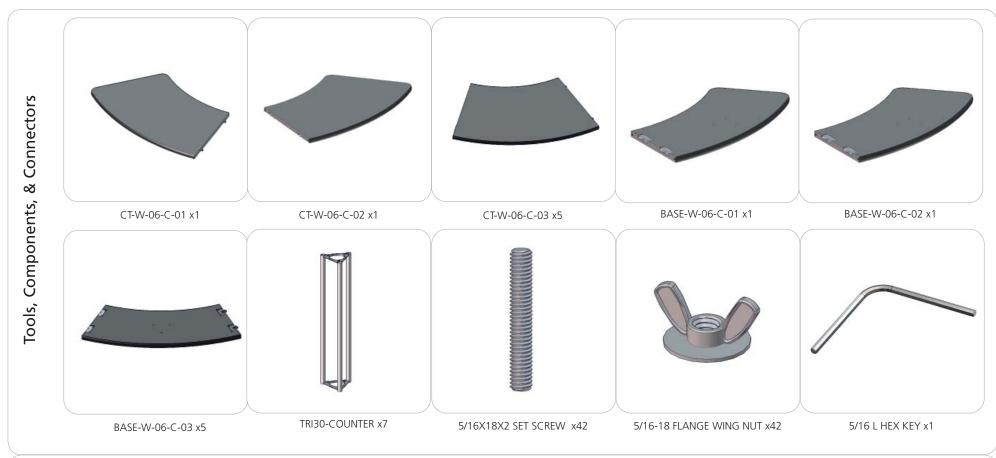

otal shipping weight (includes cases & graphics): 418 lbs / 190 kgs | Counter top Dimensions: 120"w x 1.18"h x 24"d Inside Radius 2' Outside Radius 5'  Counter top Max Weight Capacity: 45 lbs. |
|                                                                                                                                                            | Wood Finish Options                                                                                                        |

We are continually improving and modifying our product range and reserve the right to vary the specifications without prior notice. All dimensions and weights quoted are approximate and we accept no responsibility for variance. E&OE. See Graphic Templates for graphic bleed specifications.

## **Included In Your Kit**





# **Exploded View**

W-06-C-7



## **Kit Assembly**

### Step by Step

### Step 1.

Locate your counter bases and position them together. Lock them together using the locking mechanisms on the top side of the bases. You will need your 10mm allen key to do so.

Reference the Exploded View for more information.





### Step 2.

Locate your triangular truss and fastening hardware. Hand tighten the truss onto the bases. Locate your silicone edge graphic. Push the silicone edges into the grooves of the counter base assembly.

Reference the Exploded View for more information.





### Step 3.

Locate your counter tops and fastening hardware. Starting from one end, hand tighten the truss on to the counter tops and lock them together using your 10mm allen key.

Reference the Exploded View fo