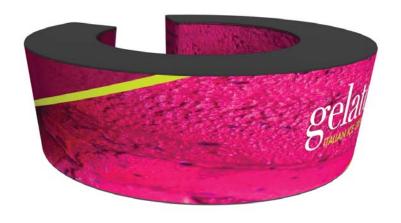

## Formulate Wave Counter - 06

#### W-06-C-7

Formulate® counters couple lightweight hardware with state-of-the-art printed stretch silicone edge push-fit fabric graphics to create funky and functional reception stands.

#### features and benefits:

- Premium aluminum tube frames with cam lock assembly
- Easy to store and ship
- Counter top and base (come in a variety of colors)
- One push-fit fabric graphic

black

mahogany

#### dimensions:

| dimensions:                                                                                                                                                |                                                                                                                            |
|------------------------------------------------------------------------------------------------------------------------------------------------------------|----------------------------------------------------------------------------------------------------------------------------|
| Hardware                                                                                                                                                   | Graphic                                                                                                                    |
| Assembled unit: 120"w x 37.8"h x 24"d 3048mm(w) x 960mm(h) x 610mm(d)  Approximate weight with cases: 385 lbs / 175 kgs                                    | Refer to related graphic template for more information.  Visit: www.exhibitors-handbook.com/ graphic-templates             |
| Shipping                                                                                                                                                   | additional information:                                                                                                    |
| Packing case(s):<br>OCH2 x4                                                                                                                                | Graphic material:<br>dye-sublimation push-fit fabric graphic                                                               |
| Shipping dimensions:  52"l x 30"w x 14"h 1321mm(l) x 762mm(h) x 356mm(d)  Approximate total shipping weight (includes cases & graphics): 418 lbs / 190 kgs | Counter top Dimensions: 120"w x 1.18"h x 24"d Inside Radius 2' Outside Radius 5'  Counter top Max Weight Capacity: 45 lbs. |
|                                                                                                                                                            | Wood Finish Options                                                                                                        |