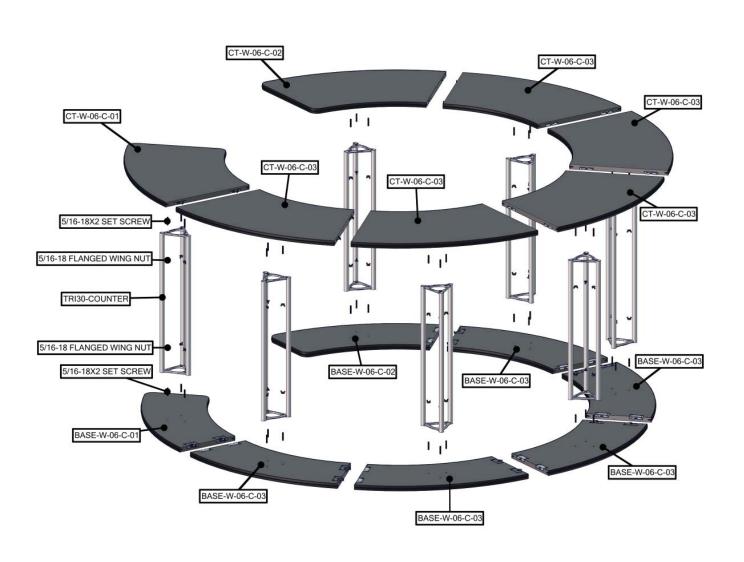

# **Exploded View**

W-06-C-7

### Step 1.

Locate your counter bases and position them together. Lock them together using the locking mechanisms on the top side of the bases. You will need your 10mm allen key to do so.

Reference the Exploded View for more information.

### Step 2.

Locate your triangular truss and fastening hardware. Hand tighten the truss onto the bases. Locate your silicone edge graphic. Push the silicone edges into the grooves of the counter base assembly.

Reference the Exploded View for more information.

### Step 3.

Locate your counter tops and fastening hardware. Starting from one end, hand tighten the truss on to the counter tops and lock them together using your 10mm allen key.

Reference the Exploded View for more information.