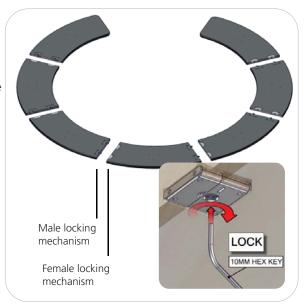

# **Exploded View**

W-06-C-7

### Step 1.

Locate your counter bases and position them together. Lock them together using the locking mechanisms on the top side of the bases. You will need your 10mm allen key to do so.

Reference the Exploded View for more information.

### Step 2.

Locate your triangular truss and fastening hardware. Hand tighten the truss onto the bases. Locate your silicone edge graphic. Push the silicone edges into the grooves of the counter base assembly.

Reference the Exploded View for more information.

### Step 3.

Locate your counter tops and fastening hardware. Starting from one end, hand tighten the truss on to the counter tops and lock them together using your 10mm allen key.

Reference the Exploded View for more information.