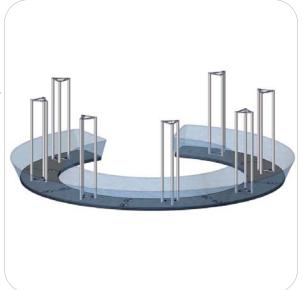

# **Exploded View**

W-06-C-7

### Step 2.

Locate your triangular truss and fastening hardware. Hand tighten the truss onto the bases. Locate your silicone edge graphic. Push the silicone edges into the grooves of the counter base assembly.