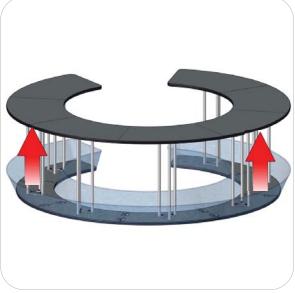

### Step 3.

Locate your counter tops and fastening hardware. Starting from one end, hand tighten the truss on to the counter tops and lock them together using your 10mm allen key.

Reference the Exploded View for more information.

### Step 4.

Pull up your silicone edge graphic. Push the silicone edges into the grooves of the counter top assembly.

Setup is complete.