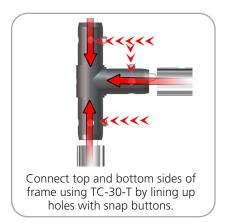

www.display-setup-animations.com

| Parts Included                        |     |            |
|---------------------------------------|-----|------------|
| Part Label                            | Qty | Part Code  |
| FABRIC GRAPHIC                        | x1  | WH10-01-G  |
| 90 DEGREE ELBOW JOINT FOR 30MM TUBING | x4  | TC-30-90   |
| T JUNCTION FOR 30MM TUBING            | х6  | TC-30-T    |
| 4 WAY JUNCTION FOR 30MM TUBING        | x2  | TC-30-X    |
| R2000MM X 30MM TUBE (997MM ARC)       | x9  | WH10-01-T1 |
| 1114MM X 30MM TUBE                    | x8  | WH10-01-T2 |

#### STEP 1: ASSEMBLE FRAME

**STEP 2: ATTACH GRAPHIC** 