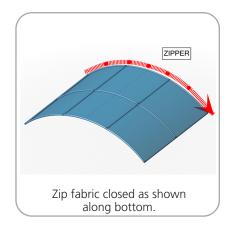

ic

Optional accessories:

Lumina 8-50 watt halogen lighting, literature pocket, stand-off graphic shelf, graphic header, larger freight cases



www.display-setup-animations.com

| Parts Included                        |     |            |
|---------------------------------------|-----|------------|
| Part Label                            | Qty | Part Code  |
| FABRIC GRAPHIC                        | x1  | WH10-01-G  |
| 90 DEGREE ELBOW JOINT FOR 30MM TUBING | x4  | TC-30-90   |
| T JUNCTION FOR 30MM TUBING            | х6  | TC-30-T    |
| 4 WAY JUNCTION FOR 30MM TUBING        | x2  | TC-30-X    |
| R2000MM X 30MM TUBE (997MM ARC)       | x9  | WH10-01-T1 |
| 1114MM X 30MM TUBE                    | x8  | WH10-01-T2 |



#### STEP 1: ASSEMBLE FRAME









**STEP 2: ATTACH GRAPHIC** 







# **Check out these related products:**

The Formulate line is a collection of stylish, ergonomically designed tabletop, 8ft, 10ft, 20ft exhibits, hanging structures, and display accessories. Formulate combines state-of-the-art zipper pillowcase dye-sublimated fabric coverings with a premium lightweight aluminum structure. Formulate is efficient, easy to assemble and disassemble, and offers remarkable style options and choices.



Formulate Tabletops



Formulate 8ft Kits



Formulate 10ft Kits (Horizontal Curve)



Formulate 10ft Kits (Vertical Curve)



Formulate 10ft Kits (Straight)





Formulate Hanging Structures