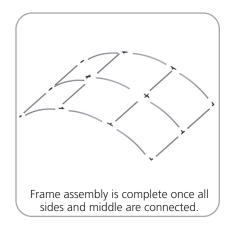

sublimated zipper pillowcase fabric

Optional accessories:

Lumina 8-50 watt halogen lighting, literature pocket, stand-off graphic shelf, graphic header, larger freight cases



www.display-setup-animations.com

| Parts Included                        |     |            |
|---------------------------------------|-----|------------|
| Part Label                            | Qty | Part Code  |
| FABRIC GRAPHIC                        | x1  | WH10-01-G  |
| 90 DEGREE ELBOW JOINT FOR 30MM TUBING | x4  | TC-30-90   |
| T JUNCTION FOR 30MM TUBING            | х6  | TC-30-T    |
| 4 WAY JUNCTION FOR 30MM TUBING        | x2  | TC-30-X    |
| R2000MM X 30MM TUBE (997MM ARC)       | x9  | WH10-01-T1 |
| 1114MM X 30MM TUBE                    | x8  | WH10-01-T2 |



#### STEP 1: ASSEMBLE FRAME









**STEP 2: ATTACH GRAPHIC** 







# **Check out these related products:**

The Formulate line is a collection of stylish, ergonomically designed tabletop, 8ft, 10ft, 20ft exhibits, hanging structures, and display accessories. Formulate combines state-of-the-art zipper pillowcase dye-sublimated fabric coverings with a premium lightweight aluminum structure. Formulate is efficient, easy to assemble and disassemble, and offers remarkable style options and choices.



Formulate Tabletops



Formulate 8ft Kits



Formulate 10ft Kits (Horizontal Curve)



Formulate 10ft Kits (Vertical Curve)



Formulate 10ft Kits (Straight)





Formulate Hanging Structures