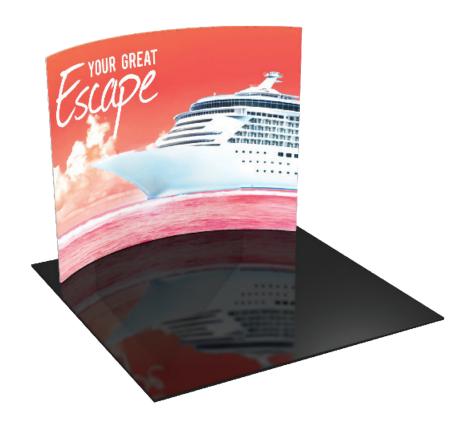

#### FMLT-WH10-01

Formulate™ is a collection of sophisticated, ergonomically designed exhibit booths. Formulate combines state-of-the-art zipper pillowcase dye-sublimated fabric coverings with advanced lightweight aluminum structures to provide unique design, functionality, and style. The excellence of the Formulate line of displays, hanging structures and products is simply unmatched. Stretch fabric graphics are hand-sewn, durable and dry-cleanable.

#### dimensions:

| Hardware                                                     | Graphic                                                    |  |
|--------------------------------------------------------------|------------------------------------------------------------|--|
| Assembled unit:<br>112.0604"w x 92.0591"h x 23.0071"d        | Total visual area:<br>123.125"w x 92"h                     |  |
| Approximate weight (includes graphic): 25.5 lbs / 11.56 kgs  | Please be sure to include a 2" bleed around the perimeter. |  |
|                                                              | Refer to related graphic template for more information.    |  |
| Shipping                                                     | Visit:                                                     |  |
| Shipping dimensions:<br>One OCL case: 19"l x 19"w x 56"h     | www.exhibitors-handbook.com/<br>graphic-templates          |  |
| Approximate shipping weight (with case): 45.5 lbs / 20.6 kgs |                                                            |  |
|                                                              |                                                            |  |