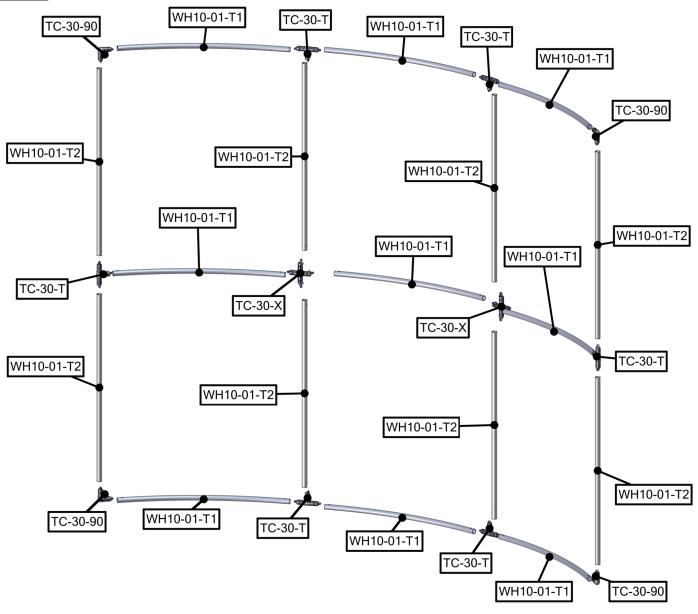

www.display-setup-animations.com

| Parts Included                        |     |            |
|---------------------------------------|-----|------------|
| Part Label                            | Qty | Part Code  |
| FABRIC GRAPHIC                        | x1  | WH10-01-G  |
| 90 DEGREE ELBOW JOINT FOR 30MM TUBING | x4  | TC-30-90   |
| T JUNCTION FOR 30MM TUBING            | х6  | TC-30-T    |
| 4 WAY JUNCTION FOR 30MM TUBING        | x2  | TC-30-X    |
| R2000MM X 30MM TUBE (997MM ARC)       | x9  | WH10-01-T1 |
| 1114MM X 30MM TUBE                    | x8  | WH10-01-T2 |

#### STEP 1: ASSEMBLE FRAME

**STEP 2: ATTACH GRAPHIC** 