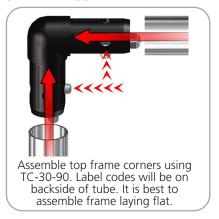

www.display-setup-animations.com

| Parts Included                        |     |            |
|---------------------------------------|-----|------------|
| Part Label                            | Qty | Part Code  |
| FABRIC GRAPHIC                        | x1  | WH10-01-G  |
| 90 DEGREE ELBOW JOINT FOR 30MM TUBING | x4  | TC-30-90   |
| T JUNCTION FOR 30MM TUBING            | х6  | TC-30-T    |
| 4 WAY JUNCTION FOR 30MM TUBING        | x2  | TC-30-X    |
| R2000MM X 30MM TUBE (997MM ARC)       | x9  | WH10-01-T1 |
| 1114MM X 30MM TUBE                    | x8  | WH10-01-T2 |

#### STEP 1: ASSEMBLE FRAME

**STEP 2: ATTACH GRAPHIC** 