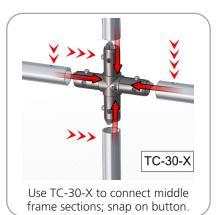

www.display-setup-animations.com

| Parts Included                        |     |            |
|---------------------------------------|-----|------------|
| Part Label                            | Qty | Part Code  |
| FABRIC GRAPHIC                        | x1  | WH10-01-G  |
| 90 DEGREE ELBOW JOINT FOR 30MM TUBING | x4  | TC-30-90   |
| T JUNCTION FOR 30MM TUBING            | х6  | TC-30-T    |
| 4 WAY JUNCTION FOR 30MM TUBING        | x2  | TC-30-X    |
| R2000MM X 30MM TUBE (997MM ARC)       | x9  | WH10-01-T1 |
| 1114MM X 30MM TUBE                    | x8  | WH10-01-T2 |

#### STEP 1: ASSEMBLE FRAME

**STEP 2: ATTACH GRAPHIC** 