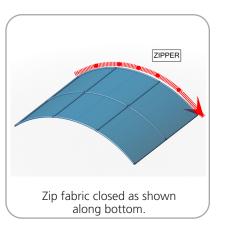

Lumina 8-50 watt halogen lighting, literature pocket, stand-off graphic shelf, graphic header, larger freight cases



www.display-setup-animations.com

| Parts Included                        |     |            |  |
|---------------------------------------|-----|------------|--|
| Part Label                            | Qty | Part Code  |  |
| FABRIC GRAPHIC                        | x1  | WH10-01-G  |  |
| 90 DEGREE ELBOW JOINT FOR 30MM TUBING | x4  | TC-30-90   |  |
| T JUNCTION FOR 30MM TUBING            | x6  | TC-30-T    |  |
| 4 WAY JUNCTION FOR 30MM TUBING        | x2  | TC-30-X    |  |
| R2000MM X 30MM TUBE (997MM ARC)       | x9  | WH10-01-T1 |  |
| 1114MM X 30MM TUBE                    | x8  | WH10-01-T2 |  |



#### STEP 1: ASSEMBLE FRAME



#### **STEP 2: ATTACH GRAPHIC**













#### STEP 3: ATTACH LITERATURE HOLDER TO BACKWALL



#### STEP 4: ATTACH LIGHTS



Slide light onto universal clamp.



Attach clamp with light on top of the frame (after fabric graphic). Turn clockwise to tighten.

# **Check out these related products:**

The Formulate line is a collection of stylish, ergonomically designed tabletop, 8ft, 10ft, 20ft exhibits, hanging structures, and display accessories. Formulate combines state-of-the-art zipper pillowcase dye-sublimated fabric coverings with a premium lightweight aluminum structure. Formulate is efficient, easy to assemble and disassemble, and offers remarkable style options and choices.