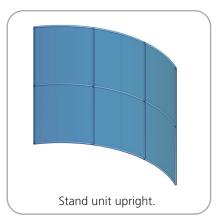

na 8-50 watt halogen lighting, literature pocket, stand-off graphic shelf, graphic header, larger freight cases



www.display-setup-animations.com

| Parts Included                        |     |            |  |
|---------------------------------------|-----|------------|--|
| Part Label                            | Qty | Part Code  |  |
| FABRIC GRAPHIC                        | x1  | WH10-01-G  |  |
| 90 DEGREE ELBOW JOINT FOR 30MM TUBING | x4  | TC-30-90   |  |
| T JUNCTION FOR 30MM TUBING            | x6  | TC-30-T    |  |
| 4 WAY JUNCTION FOR 30MM TUBING        | x2  | TC-30-X    |  |
| R2000MM X 30MM TUBE (997MM ARC)       | x9  | WH10-01-T1 |  |
| 1114MM X 30MM TUBE                    | x8  | WH10-01-T2 |  |



#### STEP 1: ASSEMBLE FRAME



#### **STEP 2: ATTACH GRAPHIC**













#### STEP 3: ATTACH LITERATURE HOLDER TO BACKWALL



#### STEP 4: ATTACH LIGHTS



Slide light onto universal clamp.



Attach clamp with light on top of the frame (after fabric graphic). Turn clockwise to tighten.

# **Check out these related products:**

The Formulate line is a collection of stylish, ergonomically designed tabletop, 8ft, 10ft, 20ft exhibits, hanging structures, and display accessories. Formulate combines state-of-the-art zipper pillowcase dye-sublimated fabric coverings with a premium lightweight aluminum structure. Formulate is efficient, easy to assemble and disassemble, and offers remarkable style options and choices.