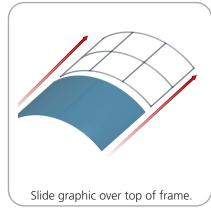

:** Lumina 8-50 watt halogen lighting, literature pocket, stand-off graphic shelf, graphic header, larger freight cases



www.display-setup-animations.com

| Parts Included                        |     |            |  |
|---------------------------------------|-----|------------|--|
| Part Label                            | Qty | Part Code  |  |
| FABRIC GRAPHIC                        | x1  | WH10-01-G  |  |
| 90 DEGREE ELBOW JOINT FOR 30MM TUBING | x4  | TC-30-90   |  |
| T JUNCTION FOR 30MM TUBING            | x6  | TC-30-T    |  |
| 4 WAY JUNCTION FOR 30MM TUBING        | x2  | TC-30-X    |  |
| R2000MM X 30MM TUBE (997MM ARC)       | x9  | WH10-01-T1 |  |
| 1114MM X 30MM TUBE                    | x8  | WH10-01-T2 |  |



#### STEP 1: ASSEMBLE FRAME



#### **STEP 2: ATTACH GRAPHIC**













#### STEP 3: ATTACH LITERATURE HOLDER TO BACKWALL



#### STEP 4: ATTACH LIGHTS



Slide light onto universal clamp.



Attach clamp with light on top of the frame (after fabric graphic). Turn clockwise to tighten.

# **Check out these related products:**

The Formulate line is a collection of stylish, ergonomically designed tabletop, 8ft, 10ft, 20ft exhibits, hanging structures, and display accessories. Formulate combines state-of-the-art zipper pillowcase dye-sublimated fabric coverings with a premium lightweight aluminum structure. Formulate is efficient, easy to assemble and disassemble, and offers remarkable style options and choices.