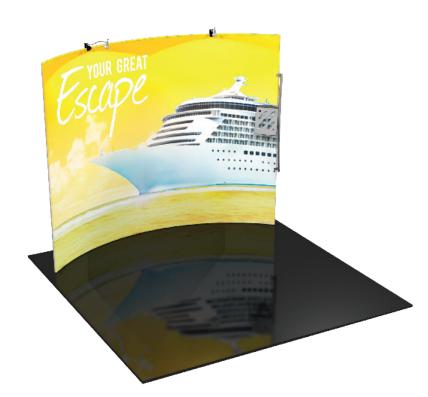

# Formulate 10' Horizontal Curve - Kit 3

### features and benefits:

- State-of-the-art 30mm aluminum tube
- frame with snap button assembly
- Easy to store and ship
- Quick to set up

- Kit includes: one frame, one dye-sublimated zipper pillowcase graphic, two Lumina-8 50 watt spot lights, literature pocket, and one wheeled molded OCL storage case
- Lifetime hardware warranty against manufacturer defects

#### dimensions:

| Hardware                                                     | Graphic                                                    |  |
|--------------------------------------------------------------|------------------------------------------------------------|--|
| Assembled unit:<br>114.4367"w x 96.2515"h x 27.9313"d        | Total visual area:<br>123.125"w x 92"h                     |  |
| Literature pocket:<br>11.5"w x 36"h                          | Please be sure to include a 2" bleed around the perimeter. |  |
| Approximate weight (includes graphic):<br>34 lbs / 15.4 kg   | Refer to related graphic template for more information.    |  |
|                                                              | Visit:                                                     |  |
| Shipping                                                     | www.exhibitors-handbook.com/<br>graphic-templates          |  |
| Shipping dimensions:<br>One OCL case: 19"l x 19"w x 56"h     |                                                            |  |
| Approximate shipping weight (with case):<br>54 lbs / 24.5 kg |                                                            |  |
|                                                              |                                                            |  |