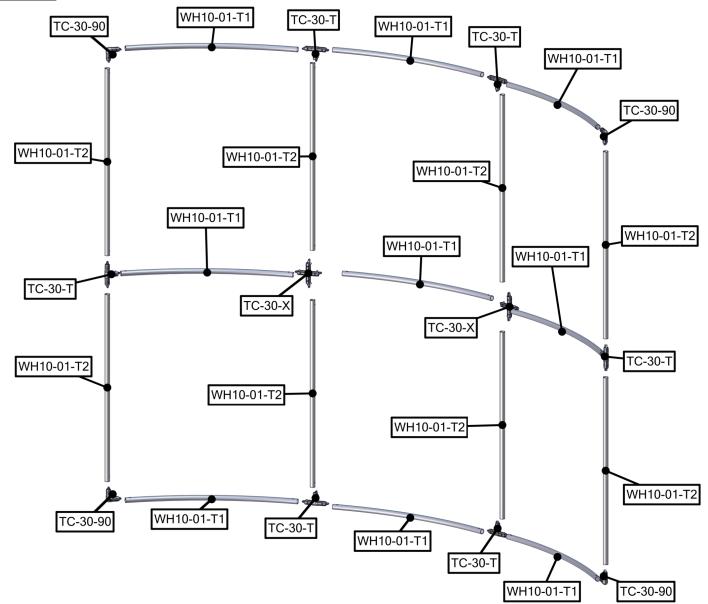

www.display-setup-animations.com

| Parts Included                        |     |            |  |
|---------------------------------------|-----|------------|--|
| Part Label                            | Qty | Part Code  |  |
| FABRIC GRAPHIC                        | x1  | WH10-01-G  |  |
| 90 DEGREE ELBOW JOINT FOR 30MM TUBING | x4  | TC-30-90   |  |
| T JUNCTION FOR 30MM TUBING            | x6  | TC-30-T    |  |
| 4 WAY JUNCTION FOR 30MM TUBING        | x2  | TC-30-X    |  |
| R2000MM X 30MM TUBE (997MM ARC)       | x9  | WH10-01-T1 |  |
| 1114MM X 30MM TUBE                    | x8  | WH10-01-T2 |  |

#### STEP 1: ASSEMBLE FRAME