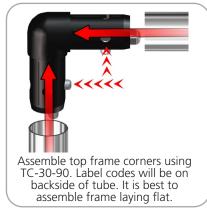

case fabric

**Optional Accessories:** Lumina 8-50 watt halogen lighting, literature pocket, stand-off graphic shelf, graphic header, larger freight cases



www.display-setup-animations.com

| Parts Included                        |     |            |  |
|---------------------------------------|-----|------------|--|
| Part Label                            | Qty | Part Code  |  |
| FABRIC GRAPHIC                        | x1  | WH10-01-G  |  |
| 90 DEGREE ELBOW JOINT FOR 30MM TUBING | x4  | TC-30-90   |  |
| T JUNCTION FOR 30MM TUBING            | x6  | TC-30-T    |  |
| 4 WAY JUNCTION FOR 30MM TUBING        | x2  | TC-30-X    |  |
| R2000MM X 30MM TUBE (997MM ARC)       | x9  | WH10-01-T1 |  |
| 1114MM X 30MM TUBE                    | x8  | WH10-01-T2 |  |



#### STEP 1: ASSEMBLE FRAME



#### **STEP 2: ATTACH GRAPHIC**













#### STEP 3: ATTACH LITERATURE HOLDER TO BACKWALL



#### STEP 4: ATTACH LIGHTS



Slide light onto universal clamp.



Attach clamp with light on top of the frame (after fabric graphic). Turn clockwise to tighten.

# **Check out these related products:**

The Formulate line is a collection of stylish, ergonomically designed tabletop, 8ft, 10ft, 20ft exhibits, hanging structures, and display accessories. Formulate combines state-of-the-art zipper pillowcase dye-sublimated fabric coverings with a premium lightweight aluminum structure. Formulate is efficient, easy to assemble and disassemble, and offers remarkable style options and choices.