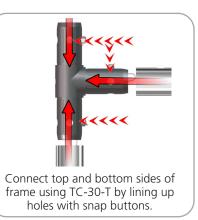

* Lumina 8-50 watt halogen lighting, literature pocket, stand-off graphic shelf, graphic header, larger freight cases



www.display-setup-animations.com

| Parts Included                        |     |            |  |
|---------------------------------------|-----|------------|--|
| Part Label                            | Qty | Part Code  |  |
| FABRIC GRAPHIC                        | x1  | WH10-01-G  |  |
| 90 DEGREE ELBOW JOINT FOR 30MM TUBING | x4  | TC-30-90   |  |
| T JUNCTION FOR 30MM TUBING            | x6  | TC-30-T    |  |
| 4 WAY JUNCTION FOR 30MM TUBING        | x2  | TC-30-X    |  |
| R2000MM X 30MM TUBE (997MM ARC)       | x9  | WH10-01-T1 |  |
| 1114MM X 30MM TUBE                    | x8  | WH10-01-T2 |  |



#### STEP 1: ASSEMBLE FRAME



#### **STEP 2: ATTACH GRAPHIC**













#### STEP 3: ATTACH LITERATURE HOLDER TO BACKWALL



#### STEP 4: ATTACH LIGHTS



Slide light onto universal clamp.



Attach clamp with light on top of the frame (after fabric graphic). Turn clockwise to tighten.

# **Check out these related products:**

The Formulate line is a collection of stylish, ergonomically designed tabletop, 8ft, 10ft, 20ft exhibits, hanging structures, and display accessories. Formulate combines state-of-the-art zipper pillowcase dye-sublimated fabric coverings with a premium lightweight aluminum structure. Formulate is efficient, easy to assemble and disassemble, and offers remarkable style options and choices.