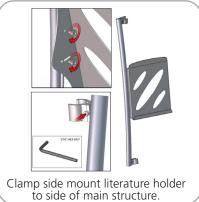

-off graphic shelf, graphic header, larger freight cases



www.display-setup-animations.com

| Parts Included                        |     |            |  |
|---------------------------------------|-----|------------|--|
| Part Label                            | Qty | Part Code  |  |
| FABRIC GRAPHIC                        | x1  | WH10-01-G  |  |
| 90 DEGREE ELBOW JOINT FOR 30MM TUBING | x4  | TC-30-90   |  |
| T JUNCTION FOR 30MM TUBING            | x6  | TC-30-T    |  |
| 4 WAY JUNCTION FOR 30MM TUBING        | x2  | TC-30-X    |  |
| R2000MM X 30MM TUBE (997MM ARC)       | x9  | WH10-01-T1 |  |
| 1114MM X 30MM TUBE                    | x8  | WH10-01-T2 |  |



#### STEP 1: ASSEMBLE FRAME



#### **STEP 2: ATTACH GRAPHIC**













#### STEP 3: ATTACH LITERATURE HOLDER TO BACKWALL



#### STEP 4: ATTACH LIGHTS



Slide light onto universal clamp.



Attach clamp with light on top of the frame (after fabric graphic). Turn clockwise to tighten.

# **Check out these related products:**

The Formulate line is a collection of stylish, ergonomically designed tabletop, 8ft, 10ft, 20ft exhibits, hanging structures, and display accessories. Formulate combines state-of-the-art zipper pillowcase dye-sublimated fabric coverings with a premium lightweight aluminum structure. Formulate is efficient, easy to assemble and disassemble, and offers remarkable style options and choices.