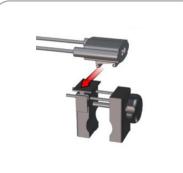

#### STEP 4: ATTACH LIGHTS

Slide light onto universal clamp.

Attach clamp with light on top of the frame (after fabric graphic). Turn clockwise to tighten.