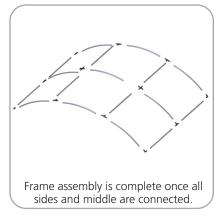

8-50 watt halogen lighting, literature pocket, stand-off graphic shelf, graphic header, larger freight cases



www.display-setup-animations.com

| Parts Included                        |     |            |  |
|---------------------------------------|-----|------------|--|
| Part Label                            | Qty | Part Code  |  |
| FABRIC GRAPHIC                        | x1  | WH10-01-G  |  |
| 90 DEGREE ELBOW JOINT FOR 30MM TUBING | x4  | TC-30-90   |  |
| T JUNCTION FOR 30MM TUBING            | x6  | TC-30-T    |  |
| 4 WAY JUNCTION FOR 30MM TUBING        | x2  | TC-30-X    |  |
| R2000MM X 30MM TUBE (997MM ARC)       | x9  | WH10-01-T1 |  |
| 1114MM X 30MM TUBE                    | x8  | WH10-01-T2 |  |



#### STEP 1: ASSEMBLE FRAME



#### **STEP 2: ATTACH GRAPHIC**













#### STEP 3: ATTACH LITERATURE HOLDER TO BACKWALL



#### STEP 4: ATTACH LIGHTS



Slide light onto universal clamp.



Attach clamp with light on top of the frame (after fabric graphic). Turn clockwise to tighten.

# **Check out these related products:**

The Formulate line is a collection of stylish, ergonomically designed tabletop, 8ft, 10ft, 20ft exhibits, hanging structures, and display accessories. Formulate combines state-of-the-art zipper pillowcase dye-sublimated fabric coverings with a premium lightweight aluminum structure. Formulate is efficient, easy to assemble and disassemble, and offers remarkable style options and choices.