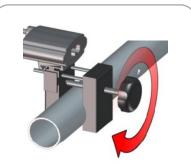

#### STEP 4: ATTACH LIGHTS

Slide light onto universal clamp.

Attach clamp with light on top of the frame (after fabric graphic). Turn clockwise to tighten.