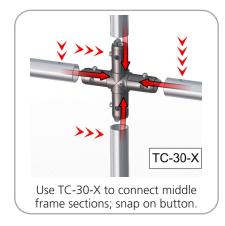

mina 8-50 watt halogen lighting, literature pocket, stand-off graphic shelf, graphic header, larger freight cases



www.display-setup-animations.com

| Parts Included                        |     |            |  |
|---------------------------------------|-----|------------|--|
| Part Label                            | Qty | Part Code  |  |
| FABRIC GRAPHIC                        | x1  | WH10-01-G  |  |
| 90 DEGREE ELBOW JOINT FOR 30MM TUBING | x4  | TC-30-90   |  |
| T JUNCTION FOR 30MM TUBING            | x6  | TC-30-T    |  |
| 4 WAY JUNCTION FOR 30MM TUBING        | x2  | TC-30-X    |  |
| R2000MM X 30MM TUBE (997MM ARC)       | x9  | WH10-01-T1 |  |
| 1114MM X 30MM TUBE                    | x8  | WH10-01-T2 |  |



#### STEP 1: ASSEMBLE FRAME



#### **STEP 2: ATTACH GRAPHIC**













#### STEP 3: ATTACH LITERATURE HOLDER TO BACKWALL



#### STEP 4: ATTACH LIGHTS



Slide light onto universal clamp.



Attach clamp with light on top of the frame (after fabric graphic). Turn clockwise to tighten.

# **Check out these related products:**

The Formulate line is a collection of stylish, ergonomically designed tabletop, 8ft, 10ft, 20ft exhibits, hanging structures, and display accessories. Formulate combines state-of-the-art zipper pillowcase dye-sublimated fabric coverings with a premium lightweight aluminum structure. Formulate is efficient, easy to assemble and disassemble, and offers remarkable style options and choices.