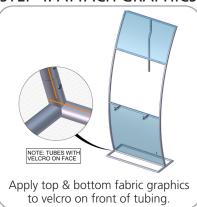

#### STEP 2: ATTACH GRAPHIC

ZIPPER

STEP 3: ASSEMBLE LADDER FRAME

slide joiner into tubing so hex screw sits in the hole on tubinger. Tighen hex screw so the joiner separates & tightens against the inside of the tubing, locking the joiner and tubing together.

Connect bottom and top tubes following the labels, then connect side tubes. Note tubes with velcro on face,