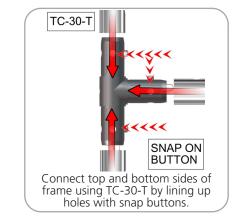

Connect bottom and top tubes following the labels, then connect side tubes. Note tubes with velcro on face,