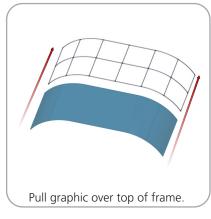

#### STEP 2: ATTACH GRAPHIC

ZIPPER

STEP 3: ASSEMBLE LADDER FRAME

slide joiner into tubing so hex screw sits in the hole on tubinger. Tighen hex screw so the joiner separates & tightens against the inside of the tubing, locking the joiner and tubing together.

### STEP 4: ATTACH GRAPHICS

Zip graphic closed along bottom.