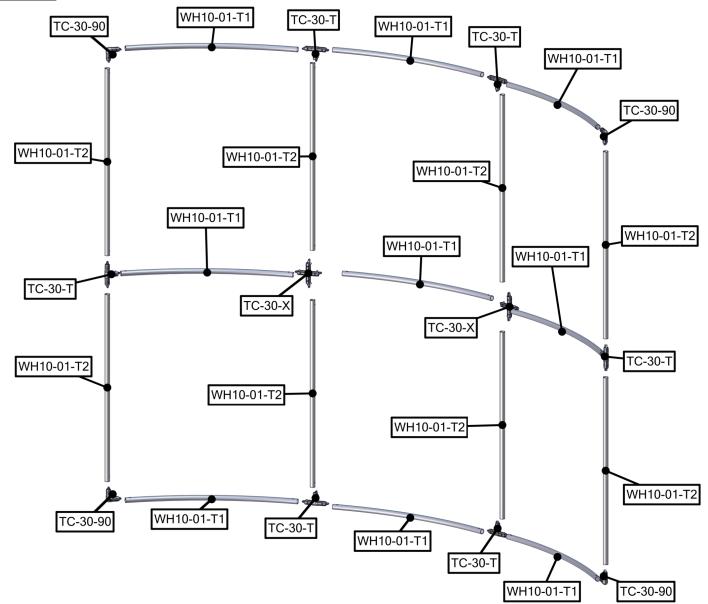

| Parts Included                        |     |            |
|---------------------------------------|-----|------------|
| Part Label                            | Qty | Part Code  |
| FABRIC GRAPHIC                        | x1  | WH10-01-G  |
| 90 DEGREE ELBOW JOINT FOR 30MM TUBING | x4  | TC-30-90   |
| T JUNCTION FOR 30MM TUBING            | x6  | TC-30-T    |
| 4 WAY JUNCTION FOR 30MM TUBING        | x2  | TC-30-X    |
| R2000MM X 30MM TUBE (997MM ARC)       | x9  | WH10-01-T1 |
| 1114MM X 30MM TUBE                    | x8  | WH10-01-T2 |