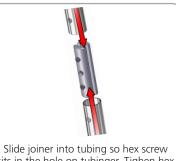

WL04 Frame Assembly: Assemble unit by laying tubes flat on the floor. Connect the tube rails following the labels by matching number to number. See detailed drawing.

Slide joiner into tubing so hex screw sits in hole on tube. Tighten the hex screw so the joiner separates and tightens against the inside of the tubing, locking the joiner and tubing togther.

#### STEP 2: ATTACH GRAPHIC

ZIPPER

STEP 3: ASSEMBLE LADDER FRAME

slide joiner into tubing so hex screw sits in the hole on tubinger. Tighen hex screw so the joiner separates & tightens against the inside of the tubing, locking the joiner and tubing together.