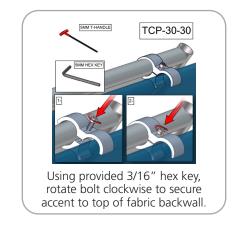

s and tightens against the inside of the tubing, locking the joiner and tubing togther.



9

VELCRO

#### STEP 1: ASSEMBLE FRAME



#### STEP 2: ATTACH GRAPHIC





ZIPPER







STEP 3: ASSEMBLE LADDER FRAME



slide joiner into tubing so hex screw sits in the hole on tubinger. Tighen hex screw so the joiner separates & tightens against the inside of the tubing, locking the joiner and tubing together.





Connect bottom and top tubes following the labels, then connect side tubes. Note tubes with velcro on face,

### STEP 4: ATTACH GRAPHICS

Zip graphic closed along bottom.



#### STEP 5: INSTALL MONITOR MOUNT



Attach ACC60 clamps to monitor mount with a bolt and washer, tighten with wingnut.

## STEP 6: ATTACH COUNTER TO ACCENT FRAME



#### STEP 7: ATTACH TO BACKWALL WITH CLAMPS