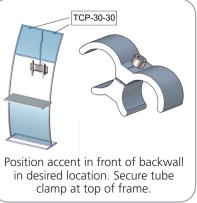

tes and tightens against the inside of the tubing, locking the joiner and tubing togther.



9

VELCRO

#### STEP 1: ASSEMBLE FRAME



#### STEP 2: ATTACH GRAPHIC





ZIPPER







STEP 3: ASSEMBLE LADDER FRAME



slide joiner into tubing so hex screw sits in the hole on tubinger. Tighen hex screw so the joiner separates & tightens against the inside of the tubing, locking the joiner and tubing together.





Connect bottom and top tubes following the labels, then connect side tubes. Note tubes with velcro on face,

### STEP 4: ATTACH GRAPHICS

Zip graphic closed along bottom.



#### STEP 5: INSTALL MONITOR MOUNT



Attach ACC60 clamps to monitor mount with a bolt and washer, tighten with wingnut.

## STEP 6: ATTACH COUNTER TO ACCENT FRAME



#### STEP 7: ATTACH TO BACKWALL WITH CLAMPS