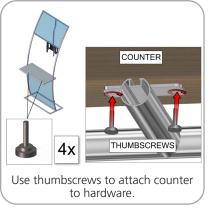

ube. Tighten the hex screw so the joiner separates and tightens against the inside of the tubing, locking the joiner and tubing togther.



9

VELCRO

#### STEP 1: ASSEMBLE FRAME



#### STEP 2: ATTACH GRAPHIC





ZIPPER







STEP 3: ASSEMBLE LADDER FRAME



slide joiner into tubing so hex screw sits in the hole on tubinger. Tighen hex screw so the joiner separates & tightens against the inside of the tubing, locking the joiner and tubing together.





Connect bottom and top tubes following the labels, then connect side tubes. Note tubes with velcro on face,

### STEP 4: ATTACH GRAPHICS

Zip graphic closed along bottom.



#### STEP 5: INSTALL MONITOR MOUNT



Attach ACC60 clamps to monitor mount with a bolt and washer, tighten with wingnut.

## STEP 6: ATTACH COUNTER TO ACCENT FRAME



#### STEP 7: ATTACH TO BACKWALL WITH CLAMPS