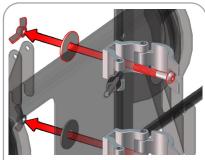

#### STEP 5: INSTALL MONITOR MOUNT

Attach ACC60 clamps to monitor mount with a bolt and washer, tighten with wingnut.