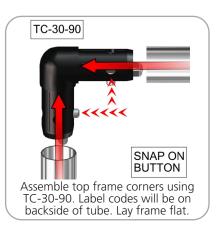

#### STEP 1: ASSEMBLE FRAME

WL04 Frame Assembly: Assemble unit by laying tubes flat on the floor. Connect the tube rails following the labels by matching number to number. See detailed drawing.

Slide joiner into tubing so hex screw sits in hole on tube. Tighten the hex screw so the joiner separates and tightens against the inside of the tubing, locking the joiner and tubing togther.