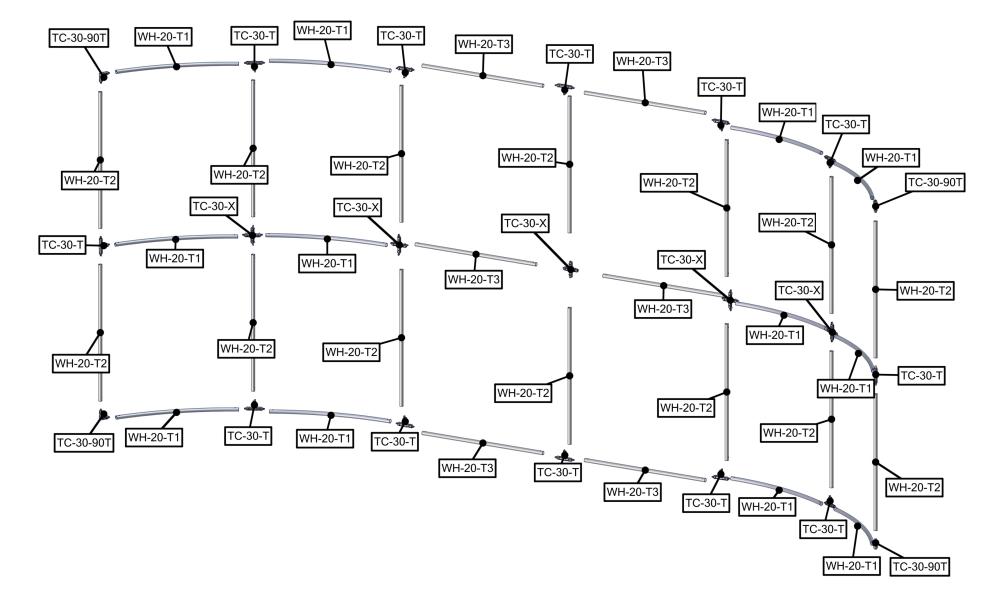

www.display-setup-animations.com

| Parts Included                        |     |           |
|---------------------------------------|-----|-----------|
| Part Label                            | Qty | Part Code |
| 90 DEGREE ELBOW JOINT FOR 30MM TUBING | x4  | TC-30-90  |
| T JUNCTION FOR 30MM TUBING            | x12 | TC-30-T   |
| 4 WAY JUNCTION FOR 30MM TUBING        | x5  | TC-30-X   |
| 30MM TUBE SECTION                     | x12 | WH-20-T1  |
| 1114MM X 30MM TUBE SECTION            | x14 | WH-20-T2  |
| 1114MM X 30MM TUBE SECTION            | x6  | WH-20-T3  |
| 20' FABRIC GRAPHIC                    | x1  | WH20-01-G |