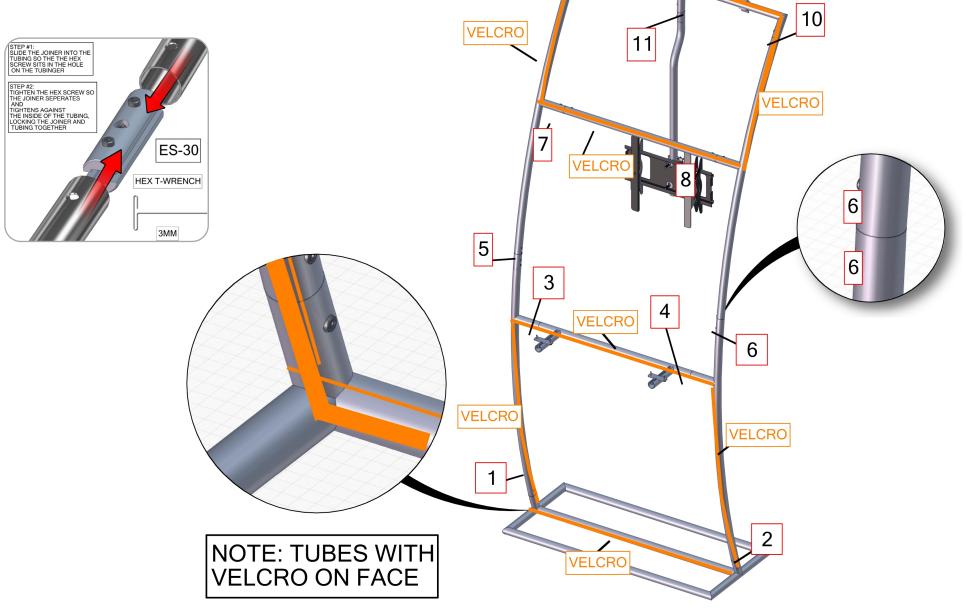

| Part Label                                                                                                      | Qty | Part Code |
|-----------------------------------------------------------------------------------------------------------------|-----|-----------|
| 30MM TUBE CLAMP                                                                                                 | x2  | ACC60     |
| EXPANDING SPIGOT FOR 30MM TUBE                                                                                  | x11 | ES-30     |
| FABRIC GRAPHIC BOTTOM                                                                                           | x1  | WL04-G-B  |
| FABRIC GRAPHIC TOP                                                                                              | x1  | WL04-G-T  |
| MEDIUM MONITOR BRACKET                                                                                          | x1  | MM-MB     |
| 881MM X 422MM X 30MM COUNTER                                                                                    | x1  | WL04-C    |
| 30MM CURVED TUBE TOP RIGHT SIDE                                                                                 | x1  | RWL04-T1  |
| 30MM CURVED TUBE RIGHT SIDE                                                                                     | x1  | RWL04-T2  |
| 30MM CURVED TUBE LEFT SIDE                                                                                      | x1  | WL04-T1   |
| 30MM CURVED TUBE LEFT SIDE                                                                                      | x1  | WL04-T2   |
| 30MM SPREADER TUBE WITH COUNTER SUPPORTS                                                                        | x1  | WL04-T3   |
| 30MM BASE TUBE SECTION                                                                                          | x1  | WL04-T4   |
| 30MM SPREADER TUBE                                                                                              | x1  | WL05-T5   |
| 30MM TOP END SECTION                                                                                            | x1  | WL04-T6   |
| 30MM MONITOR SUPPORT TUBE                                                                                       | x1  | WL04-T7   |
| PARALLEL TUBE CLAMP FOR 30MM TUBES                                                                              | x2  | TCP-3030  |
|                                                                                                                 |     |           |
| Start Contraction of the second se |     |           |

WL04 Frame Assembly: Assemble unit by laying tubes flat on the floor. Connect the tube rails following the labels by matching number to number. See detailed drawing.

Slide joiner into tubing so hex screw sits in hole on tube. Tighten the hex screw so the joiner separates and tightens against the inside of the tubing, locking the joiner and tubing togther.