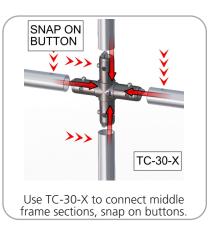

| x1  | WL04-T7   |
| PARALLEL TUBE CLAMP FOR 30MM TUBES                                                                              | x2  | TCP-3030  |
|                                                                                                                 |     |           |
| Start Contraction of the second se |     |           |

WL04 Frame Assembly: Assemble unit by laying tubes flat on the floor. Connect the tube rails following the labels by matching number to number. See detailed drawing.

Slide joiner into tubing so hex screw sits in hole on tube. Tighten the hex screw so the joiner separates and tightens against the inside of the tubing, locking the joiner and tubing togther.



9

VELCRO

#### STEP 1: ASSEMBLE FRAME



#### STEP 2: ATTACH GRAPHIC





ZIPPER







STEP 3: ASSEMBLE LADDER FRAME



slide joiner into tubing so hex screw sits in the hole on tubinger. Tighen hex screw so the joiner separates & tightens against the inside of the tubing, locking the joiner and tubing together.





Connect bottom and top tubes following the labels, then connect side tubes. Note tubes with velcro on face,

### STEP 4: ATTACH GRAPHICS

Zip graphic closed along bottom.



#### STEP 5: INSTALL MONITOR MOUNT



Attach ACC60 clamps to monitor mount with a bolt and washer, tighten with wingnut.

## STEP 6: ATTACH COUNTER TO ACCENT FRAME



#### STEP 7: ATTACH TO BACKWALL WITH CLAMPS