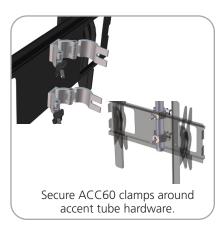

#### STEP 5: INSTALL MONITOR MOUNT

Attach ACC60 clamps to monitor mount with a bolt and washer, tighten with wingnut.