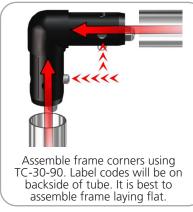

(2) 128MM TUBES SWAGED WITH PART TC-30-X      | x1  | WS10-T5    |
| 1114MM X 30MM TUBE WITH TC-30-T AND TC-30-90B | x2  | WS10-T6    |
| (2) 128MM TUBES SWAGED WITH PART TC-30-T      | x1  | WS10-T7    |
| LUMINA 8 50 WATT SPOTLIGHT                    | x2  | LUM-8-C    |
| WLP-R OR L                                    | x1  | WLP-R or L |



| Parts Included – 6ft            |     |           |  |  |
|---------------------------------|-----|-----------|--|--|
| Part Label                      | Qty | Part Code |  |  |
| CKSO STAND OFF WITH NT1         | x4  | CKSO      |  |  |
| SILVER ANODIZE FINISH 30MM TUBE | x2  | TC-30     |  |  |
| 35.43"W X 12.8139"H GRAPHIC     | x2  | WHS-61    |  |  |
| 1200MM LENGTH OF PT EXTRUSION   | x1  | PT-1200   |  |  |

#### **STEP 1: ASSEMBLE FRAME**



#### **STEP 2: ATTACH FEET**



# 6MM ALLEN KEY Using provided allen key, secure feet to

bottom of frame by screwing bolt.



#### **STEP 3: ATTACH GRAPHIC**



#### **STEP 5: ATTACH HEADER TO BACKWALL**



Once graphic is attached to stand-offs and extrusion, position tube clamps (TC-30) onto backwall.





Using hex key turn bolt clockwise to tighten tube clamps, securing graphic header to backwall.







Attach graphic to stand-offs and extrusion with washer & other end of stand-off. Turn clockwise to secure.



<<<

Connect sides of frame by lining

up holes with snap buttons.

#### STEP 6: ATTACH LITERATURE HOLDER TO BACKWALL

## STEP 7: ATTACH LIGHTS



# Slide light onto universal clamp.





## **Check out these related products:**

The Formulate line is a collection of stylish