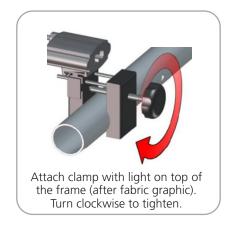

200MM LENGTH OF PT EXTRUSION   | x1  | PT-1200   |  |  |

#### **STEP 1: ASSEMBLE FRAME**



#### **STEP 2: ATTACH FEET**



# 6MM ALLEN KEY Using provided allen key, secure feet to

bottom of frame by screwing bolt.



#### **STEP 3: ATTACH GRAPHIC**



#### **STEP 5: ATTACH HEADER TO BACKWALL**



Once graphic is attached to stand-offs and extrusion, position tube clamps (TC-30) onto backwall.





Using hex key turn bolt clockwise to tighten tube clamps, securing graphic header to backwall.







Attach graphic to stand-offs and extrusion with washer & other end of stand-off. Turn clockwise to secure.



<<<

Connect sides of frame by lining

up holes with snap buttons.

#### STEP 6: ATTACH LITERATURE HOLDER TO BACKWALL

## STEP 7: ATTACH LIGHTS



# Slide light onto universal clamp.





## **Check out these related products:**

The Formulate line is a collection of stylish, ergonomically designed tabletop, 8ft, 10ft, 20ft exhibits, hanging structures, and display accessories. Formulate combines state-of-the-art zipper pillowcase dye-sublimated fabric coverings with a premium lightweight aluminum structure. Formulate is efficient, easy to assemble and disassemble, and offers remarkable style options and choices.