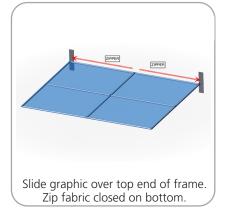

#### **STEP 3: ATTACH GRAPHIC**

Attach graphic to stand-offs and extrusion with washer & other end of stand-off. Turn clockwise to secure.

<<<

Connect sides of frame by lining

up holes with snap buttons.