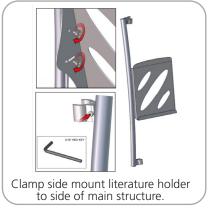

APHIC     | x2  | WHS-61    |  |  |
| 1200MM LENGTH OF PT EXTRUSION   | x1  | PT-1200   |  |  |

#### **STEP 1: ASSEMBLE FRAME**



#### **STEP 2: ATTACH FEET**



# 6MM ALLEN KEY Using provided allen key, secure feet to

bottom of frame by screwing bolt.



#### **STEP 3: ATTACH GRAPHIC**



#### **STEP 5: ATTACH HEADER TO BACKWALL**



Once graphic is attached to stand-offs and extrusion, position tube clamps (TC-30) onto backwall.





Using hex key turn bolt clockwise to tighten tube clamps, securing graphic header to backwall.







Attach graphic to stand-offs and extrusion with washer & other end of stand-off. Turn clockwise to secure.



<<<

Connect sides of frame by lining

up holes with snap buttons.

#### STEP 6: ATTACH LITERATURE HOLDER TO BACKWALL

## STEP 7: ATTACH LIGHTS



# Slide light onto universal clamp.





## **Check out these related products:**

The Formulate line is a collection of stylish, ergonomically designed tabletop, 8ft, 10ft, 20ft exhibits, hanging structures, and display accessories. Formulate combines state-of-the-art zipper pillowcase dye-sublimated fabric coverings with a premium lightweight aluminum structure. Formulate is efficient, easy to assemble and disassemble, and offers remarkable style options and choices.