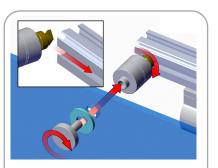

#### **STEP 3: ATTACH GRAPHIC**

Attach graphic to stand-offs and extrusion with washer & other end of stand-off. Turn clockwise to secure.

<<<

Connect sides of frame by lining

up holes with snap buttons.