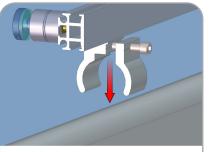

#### **STEP 2: ATTACH FEET**

# 6MM ALLEN KEY Using provided allen key, secure feet to

bottom of frame by screwing bolt.