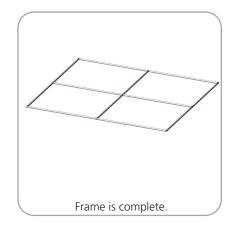

#### **STEP 1: ASSEMBLE FRAME**

Attach graphic to stand-offs and extrusion with washer & other end of stand-off. Turn clockwise to secure.

<<<

Connect sides of frame by lining

up holes with snap buttons.