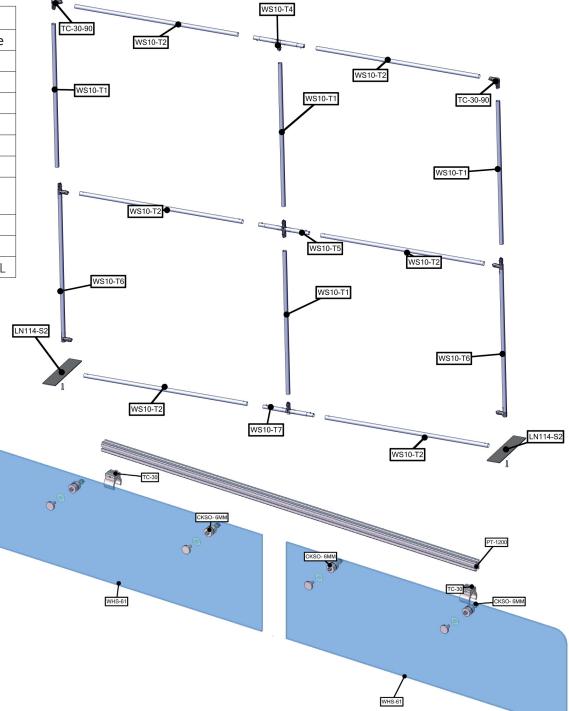

www.display-setup-animations.com

| Parts Included                                |     |            |
|-----------------------------------------------|-----|------------|
| Part Label                                    | Qty | Part Code  |
| 5MM STEEL BASE STYLE 2 FOR LINEAR             | x2  | LN114-S2   |
| 90 DEGREE ELBOW JOINT FOR 30MM TUBING         | x2  | TC-30-90   |
| 1114MM X 30MM TUBE                            | x4  | WS10-T1    |
| 1270MM X 30MM TUBE                            | хб  | WS10-T2    |
| (2) 128MM TUBES SWAGED WITH PART TC-30-T      | x1  | WS10-T4    |
| (2) 128MM TUBES SWAGED WITH PART TC-30-X      | x1  | WS10-T5    |
| 1114MM X 30MM TUBE WITH TC-30-T AND TC-30-90B | x2  | WS10-T6    |
| (2) 128MM TUBES SWAGED WITH PART TC-30-T      | x1  | WS10-T7    |
| LUMINA 8 50 WATT SPOTLIGHT                    | x2  | LUM-8-C    |
| WLP-R OR L                                    | x1  | WLP-R or L |

| Parts Included – 6ft            |     |           |  |  |
|---------------------------------|-----|-----------|--|--|
| Part Label                      | Qty | Part Code |  |  |
| CKSO STAND OFF WITH NT1         | x4  | CKSO      |  |  |
| SILVER ANODIZE FINISH 30MM TUBE | x2  | TC-30     |  |  |
| 35.43"W X 12.8139"H GRAPHIC     | x2  | WHS-61    |  |  |
| 1200MM LENGTH OF PT EXTRUSION   | x1  | PT-1200   |  |  |