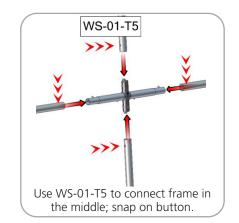

Attach graphic to stand-offs and extrusion with washer & other end of stand-off. Turn clockwise to secure.

<<<

Connect sides of frame by lining

up holes with snap buttons.