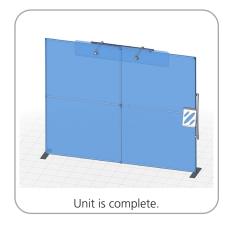

## Formulate 10' Straight - Kit 3

#### FMLT-WS10-03

Formulate<sup>™</sup> is a collection of sophisticated, ergonomically designed exhibit booths. Formulate combines state-of-the-art zipper pillowcase dye-sublimated fabric coverings with advanced lightweight aluminum structures to provide unique design, functionality, and style. The excellence of the Formulate line of displays, hanging structures and products is simply unmatched. Stretch fabric graphics are hand-sewn, durable and dry-cleanable.