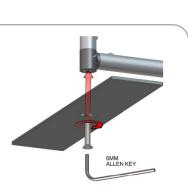

#### **STEP 2: ATTACH FEET**

# 6MM ALLEN KEY Using provided allen key, secure feet to

bottom of frame by screwing bolt.