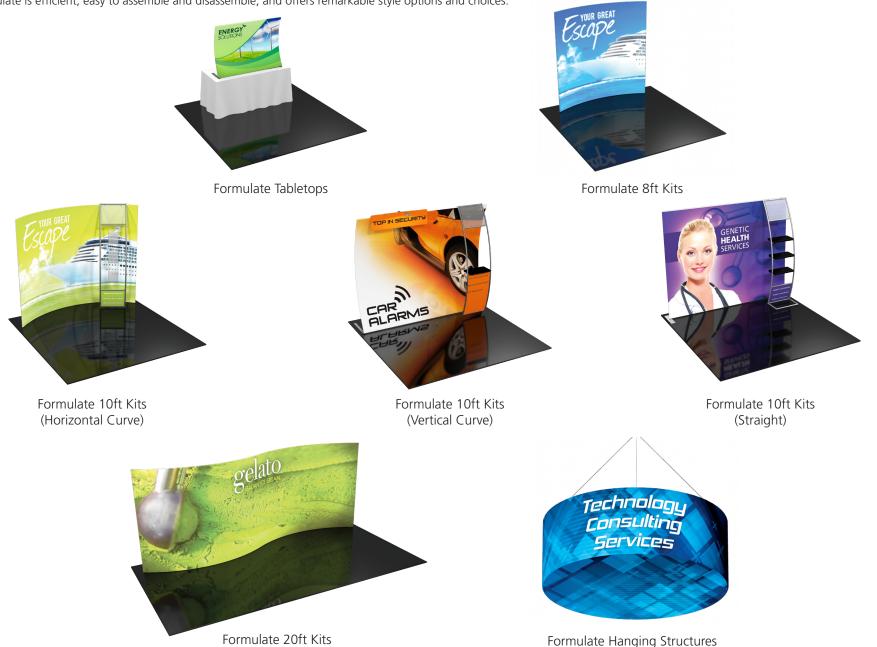

## **Check out these related products:**

The Formulate line is a collection of stylish, ergonomically designed tabletop, 8ft, 10ft, 20ft exhibits, hanging structures, and display accessories. Formulate combines state-of-the-art zipper pillowcase dye-sublimated fabric coverings with a premium lightweight aluminum structure. Formulate is efficient, easy to assemble and disassemble, and offers remarkable style options and choices.