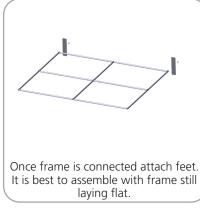

#### **STEP 2: ATTACH FEET**

# 6MM ALLEN KEY Using provided allen key, secure feet to

bottom of frame by screwing bolt.