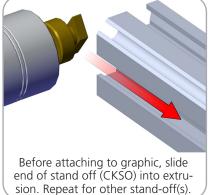

#### **STEP 3: ATTACH GRAPHIC**

Attach graphic to stand-offs and extrusion with washer & other end of stand-off. Turn clockwise to secure.

<<<

Connect sides of frame by lining

up holes with snap buttons.