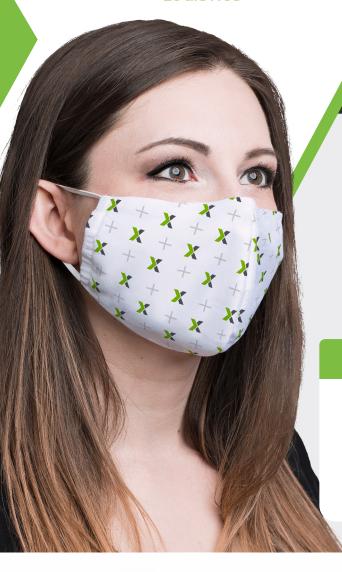

## **WASHABLE FACE MASKS**

#### **PROTECTION**

Dual barriers help lower the risk of exposure to airborne pathogens.

#### **FITTED**

Designed for all-day comfort with flat elastic; choice of over-ear or over-head. Wire nose bridge provides snug fit, minimizes eyeglass fogging.

#### SIZING

Sized to achieve a snug and comfortable fit for improved hygiene while maintaining a professional look. Regular and large sizes available.

#### **BRANDING**

Printed with company-specific branding to match specifically your brand's PMS colors or any themed design. Gender and ageappropriate designs available.