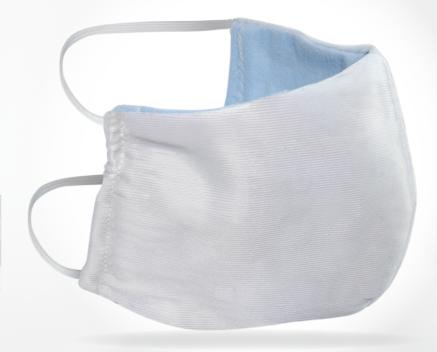

## **WASHABLE FACE MASKS**

#### **PROTECTION**

Dual barriers help lower the risk of exposure to airborne pathogens.

#### **FITTED**

Designed for all-day comfort with flat elastic; choice of over-ear or over-head. Wire nose bridge provides snug fit, minimizes eyeglass fogging.

#### SIZING

Sized to achieve a snug and comfortable fit for improved hygiene while maintaining a professional look. Regular and large sizes available.

## **MASK MATERIALS**

**OUTER COVER:** 100% high-grade, dye-sublimated colorfast polyester for durability and to reduce the spread of pathogens

**FILTER POCKET:** Medical- or professional-grade disposable filter can be inserted to provide added protection (filters sold/supplied separately)

INNER LINING: Breathable 100% cotton for ergonomic comfort and temperature management

**STRAPS:** Over-the-ear designs are available upon request