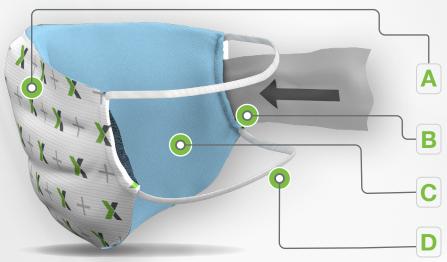

## **MASK MATERIALS**

**OUTER COVER:** 100% high-grade, dye-sublimated colorfast polyester for durability and to reduce the spread of pathogens

**FILTER POCKET:** Medical- or professional-grade disposable filter can be inserted to provide added protection (filters sold/supplied separately)

INNER LINING: Breathable 100% cotton for ergonomic comfort and temperature management

**STRAPS:** Over-the-ear designs are available upon request